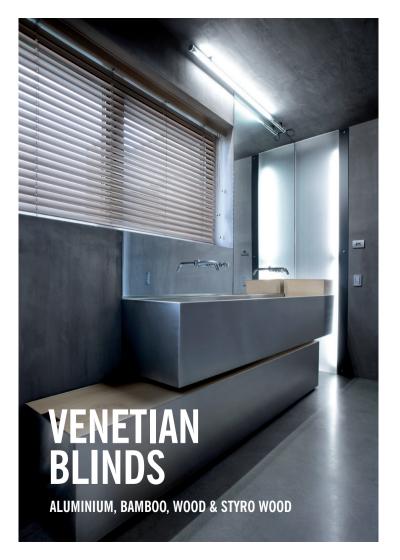

#### **VENETIAN BLINDS**

At all times ensure that slats are tilted to the open position prior to pulling up or letting down.

Never attempt to force tilter-rod/cords to close further than it allows.

Hold draw cord at a  $45^{\circ}$  angle to the inside of the blind when pulling up or letting down. Keep under tension while doing this

Pull both cords together when opening and closing to ensure the blinds move parallel to the sill.

Pull the cord to the outside to lock, pull to the inside to unlock.

### **VENETIAN BLINDS**

Frequently dust slats with a soft duster.

When necessary, wipe slats bottom and top with a soft damp cloth using a mild solution of dishwashing cleaning liquid.

Allow to dry with natural ventilation or fan.