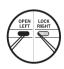

Pull both cords together when opening and closing to ensure the blinds move parallel to the sill.

Pull the cord to the outside to lock, pull to the inside to unlock.