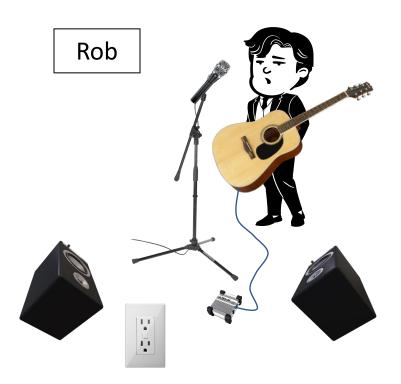

## **Rob Fillo Solo Acoustic Stage Plot Summer 2023**

| Contact Info |           |                           |  |
|--------------|-----------|---------------------------|--|
| Rob Fillo    | Technical | 1(778) 321-0987           |  |
|              |           | robfillo@gmail.com        |  |
| Jody         | Booking   | robfillobooking@gmail.com |  |

| Input List                                                        |  |                |  |  |  |
|-------------------------------------------------------------------|--|----------------|--|--|--|
| 1                                                                 |  | Acoustic DI    |  |  |  |
| 2                                                                 |  | SM86 Vocal mic |  |  |  |
| Boom Stands For Vocal Mic Please.                                 |  |                |  |  |  |
| ***Lead Vocal: Wired Shure SM86 Condenser Requires Phantom Power. |  |                |  |  |  |
|                                                                   |  |                |  |  |  |
| I provide this mic.                                               |  |                |  |  |  |
|                                                                   |  |                |  |  |  |

| Rob | Lead Vocals, Acoustic Guitar | Vocal mic, Electric Guitar Amp Mic, DI for Acoustic guitar, Stage Monitor |
|-----|------------------------------|---------------------------------------------------------------------------|
|-----|------------------------------|---------------------------------------------------------------------------|