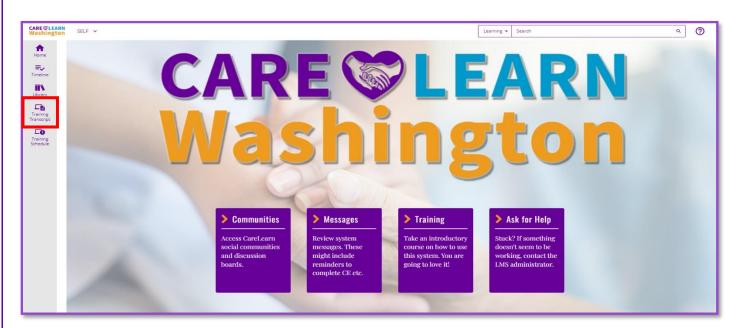

## Process

1. Log into CareLearn. If you are already in CareLearn, click the Home icon at the top of the interface.

2. Click the **Transcript button** located on the Home page.

3. Your **transcript** will show the learning activities you have completed, the date you completed those activities, and any CE credits you earned.