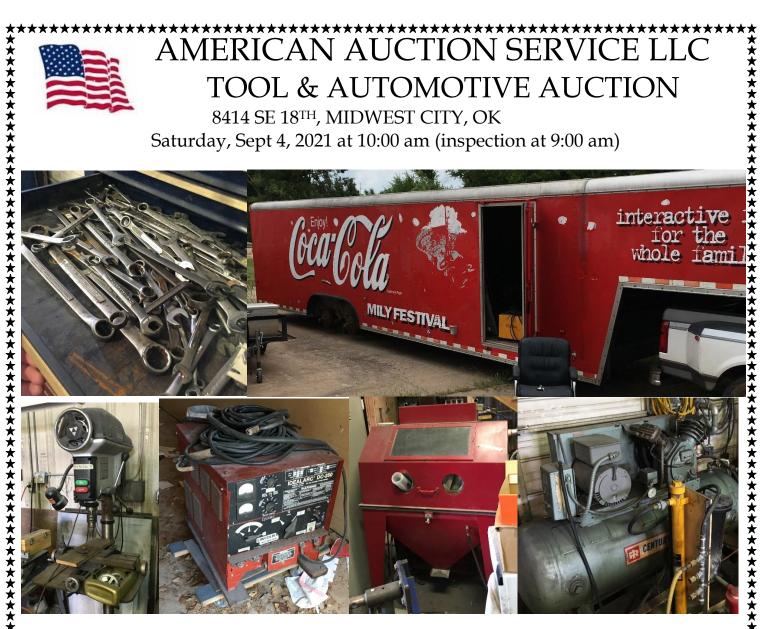

Items include Shop full of tools, 40ft gooseneck cargo trailer with generators, Snap-On rolling tool chest full of tools, Cornwell tool chest, Delta floor drill press with stand, Snap-OnMM250SL Mig welder w/bottle and regulator, Craftsman floor stand with sander, Snap-On Plasma cutter, NEW Holley and Edelbrock carburetors, new 4bbl carburetors, new intake manifolds, engine heads, competition cams, dodge truck, older Camaro, new distributors and ignitions, multiple air compressors, lots of wrenches and sockets, Sand blasting station, cutting torch bottles, Van Dorns valve resurface, Snap-On weld time controller, Northern Industrial Mig welder, multiple wheels and tires, engines, engine stands and hoist, metals cabinets and shelving, lawnmower, radiators, multiple tool boxes, iron fence panels, 1 ton hoist with rolling frame, shop grinder, shop vise, multiple air hoses and reels, metal shop tables, shop floor fans, rolling engine hoist, Lincoln 