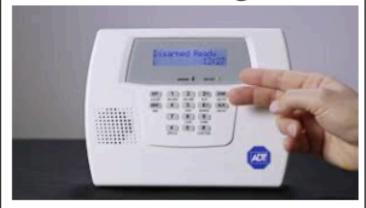

# Mantra Mouthguard: Setting the Alarm

Set your alarm system and strengthen its protection with a prayer!

Instead of leaving your home in a mindless state and forgetting if you SET THE ALARM, set a specific prayer to play a syllable with each key press of your code. Tailor the prayer to fit however many key presses/syllables secure your home.

With the Mantra Mouthguard you can take advantage of available tracking technologies to turn each step, click, or button press into a syllable in a mantra.

#### <u>Instructions</u>

- Have home/office/car wired for the Mantra Mouthguard.
- Insert transducer of chosen home/office/car artifact CAREFULLY into the mouthpiece.
- Choose your mantra OR create your own.
- Type/Click/Drive your way to enlightenment!

## **Mantra Mouthguard**

Set your security system and pray ...just in case.