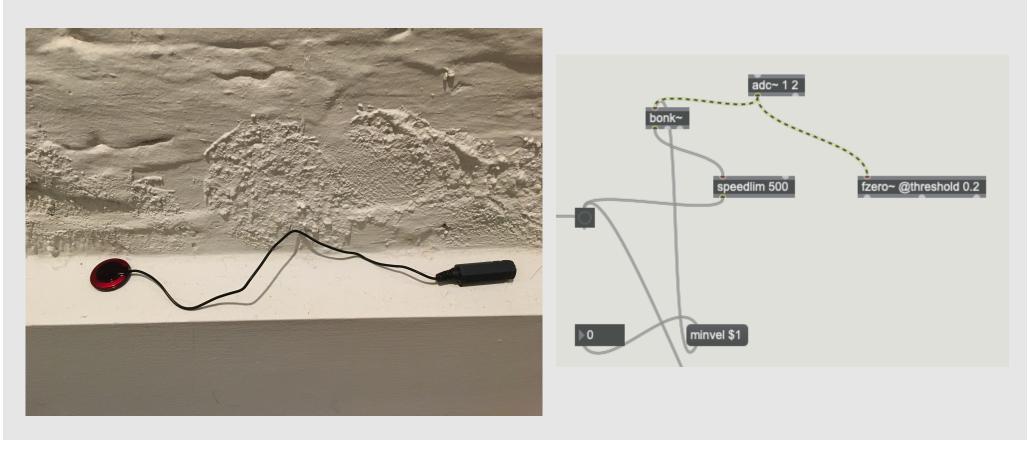

With the Mantra Mouthguard you can take advantage of available tracking technologies to turn each step, click, or button press into a syllable in a mantra.

#### **Instructions**

- Have home/office/car wired for the Mantra Mouthguard.
- Insert transducer of chosen home/office/car artifact CAREFULLY into the mouthpiece.
- Choose your mantra OR create your own.
- Type/Click/Drive your way to enlightenment!