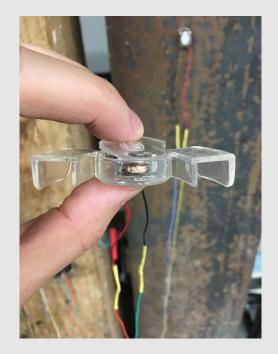

## Mantra Mouthguard (2018)

Transducer inserted in a mouthguard placed over tongue to speak for you. Each step, click, or button press triggers a syllable in a mantra spoken on your tongue for you.

## Mantra Mouthguard (2018)

Insert transducer into opening, wires coming out of the open end.

Put mouthguard in mouth with teeth liners facing down and wires coming out the front.

# Mouthpiece should cover *lower teeth* and tongue.

Keep jaw relaxed.

Don't bite the wires!

Trick your body into thinking it is praying when really you are thinking about something else.

Wear it while napping, watching TV, driving...even on the treadmill!