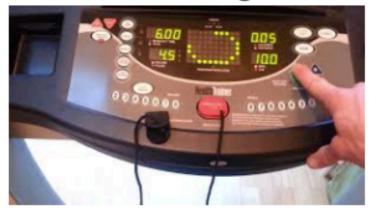

# Mantra Mouthguard: Treadmill

#### Exercise towards enlightenment!

Instead of setting an arbitrary number of miles to **RUN**, turn each step/stride into a syllable in a mantra. Try to complete as many mantras as monks do every day.

1,728 Hare Krishna Mantras = 27.648 miles

With the Mantra Mouthguard you can take advantage of available tracking technologies to turn each step, click, or button press into a syllable in a mantra.

#### Instructions

- Have home/office/car wired for the Mantra Mouthguard.
- Insert transducer of chosen home/office/car artifact CAREFULLY into the mouthpiece.
- Choose your mantra OR create your own.
- Type/Click/Drive your way to enlightenment!

## Mantra Mouthguard

Chant while doing cardio.