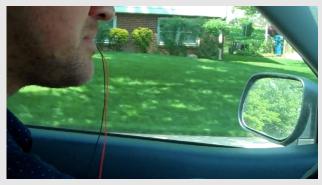

## Mantra Mouthguard: Driving

Become a monk without changing your life.

Instead of fearing miles accumulating on ODOMETER, have each tenth of a mile logged trigger a syllable in a mantra! Make every day a Sunday drive!

With the Mantra Mouthguard you can take advantage of available tracking technologies to turn each step, click, or button press into a syllable in a mantra.

#### Instructions

- Have home/office/car wired for the Mantra Mouthguard.
- Insert transducer of chosen home/office/car artifact CAREFULLY into the mouthpiece.
- Choose your mantra OR create vour own.
- Type/Click/Drive your way to enlightenment!

### **Mantra Mouthguard**

Make your odometer work for you, not against you.