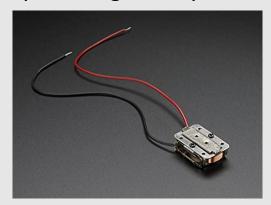

# Mantra Mouthguard Materials: Contact Mics, Max MSP, Pre-recorded Voice

Even if you can't hear it, it still will have a positive effect.

People who are subliminally exposed to religious words like "God" or "Bible" become slower to recognize words associated with temptations like drugs or premarital sex.