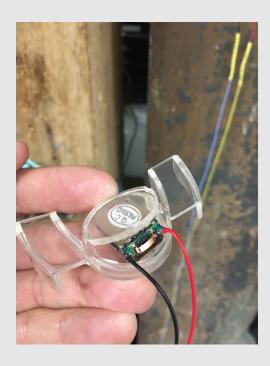

## Mantra Mouthguard (2018)

Insert transducer into opening, wires coming out of the open end.

Put mouthguard in mouth with teeth liners facing down and wires coming out the front.

# Mouthpiece should cover *lower teeth* and tongue.

Keep jaw relaxed.

Don't bite the wires!

Trick your body into thinking it is praying when really you are thinking about something else.

Wear it while napping, watching TV, driving...even on the treadmill!