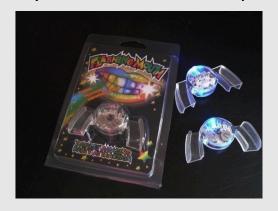

## Mantra Mouthguard (2018)

Transducer inserted in a mouthguard placed over tongue to speak for you. Each step, click, or button press triggers a syllable in a mantra spoken on your tongue for you.

## Mantra Mouthguard (2018)

Insert transducer into opening, wires coming out of the open end.

Put mouthguard in mouth with teeth liners facing down and wires coming out the front.

# Mouthpiece should cover *lower teeth* and tongue.

Keep jaw relaxed.

Don't bite the wires!

Trick your body into thinking it is praying when really you are thinking about something else.

Wear it while napping, watching TV, driving...even on the treadmill!