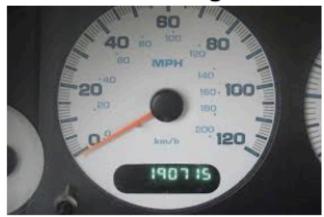

## Mantra Mouthguard: Driving

Become a monk without changing your life.

Instead of fearing miles accumulating on ODOMETER, have each tenth of a mile logged trigger a syllable in a mantra! Make every day a Sunday drive!

With the Mantra Mouthguard you can take advantage of available tracking technologies to turn each step, click, or button press into a syllable in a mantra.

#### Instructions

- Have home/office/car wired for the Mantra Mouthguard.
- Insert transducer of chosen home/office/car artifact CAREFULLY into the mouthpiece.
- Choose your mantra OR create vour own.
- Type/Click/Drive your way to enlightenment!

### **Mantra Mouthguard**

Make your odometer work for you, not against you.