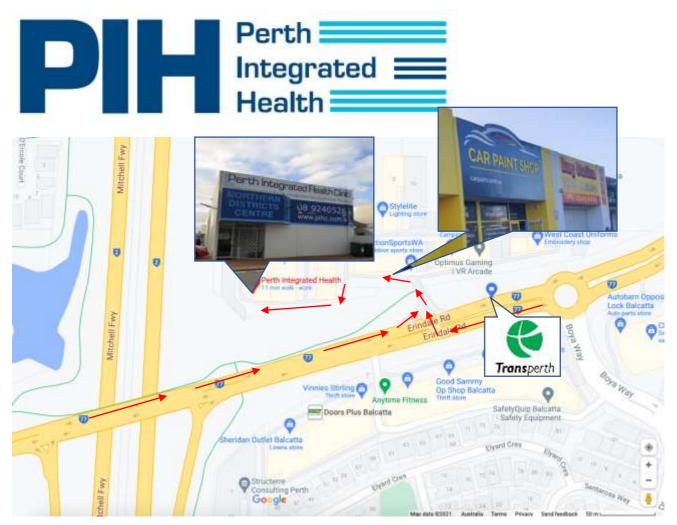

## <u>Directions to PIHC Balcatta from Northern suburbs: Mitchell Fwy South</u> Google Maps https://goo.gl/maps/K5CB33nzz7BFo9Vs6

- 1. Drive along Mitchell Freeway heading South.
- 2. Exit off Reid Highway Exit.
- 3. Turn right at Erindale Road, follow the straight road.
- 4. Reach the roundabout passing UFC gym on the left.
- 5. Turn into first right (The Car Paint Shop is a landmark)
- 6. Turn left again at T junction and follow the road past Office Fit out Professionals. 8. Keep following the road around, PIHC Balcatta is on the right.

## Directions to PIHC Balcatta from southern: Mitchell Fwy North

Google Maps https://goo.gl/maps/w1pncBPZGcuLxsx17

- 1. Drive along Mitchell Freeway North.
- 2. Exit off Erindale Road.
- 3. Turn Right at Erindale Road Exit, crossing the bridge.
- 4. Look left to see the blue PIHC Balcatta building.
- 5. Turn into first left
- 6. Turn left again at T junction and follow the road past Office Fit out Professionals.
- 7. Keep following road around.
- 8. PIHC Balcatta is on the right-hand side.

## Transperth services: 427, 4 minute walk to clinic

From Perth to Stirling Station: Bus 427 heading towards Warwick station, get off at Erindale Rd after Mitchell Fwy. From Joondalup to Warwick Station: Bus 427 heading towards Stirling, get off at Erindale Rd after Boya Wy.