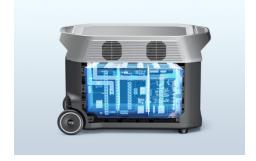

- NO FUEL, NO FUMES, MINIMAL NOISE
   No gasoline, toxic fumes, and quiet operation. The
   EcoFlow Power Station is safe to use indoors.
- NO MAINTENANCE
   Easy to use, keep it plugged into a wall outlet or solar panel.
- NO LOST POWER
   Power can be stored and consumed as needed, maximizing efficiency.
- LOW COST
   Costs 30% less than regular gasoline-powered inverter generators over its lifetime.