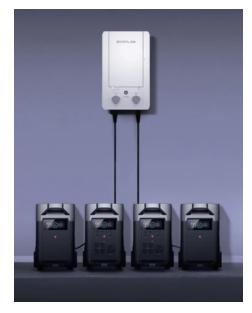

- NO FUEL, NO FUMES, MINIMAL NOISE
   No gasoline, toxic fumes, and quiet operation. The
   EcoFlow Power Station is safe to use indoors.
- NO MAINTENANCE
   Easy to use, keep it plugged into a wall outlet or solar panel.
- NO LOST POWER
   Power can be stored and consumed as needed, maximizing efficiency.
- LOW COST
   Costs 30% less than regular gasoline-powered inverter generators over its lifetime.