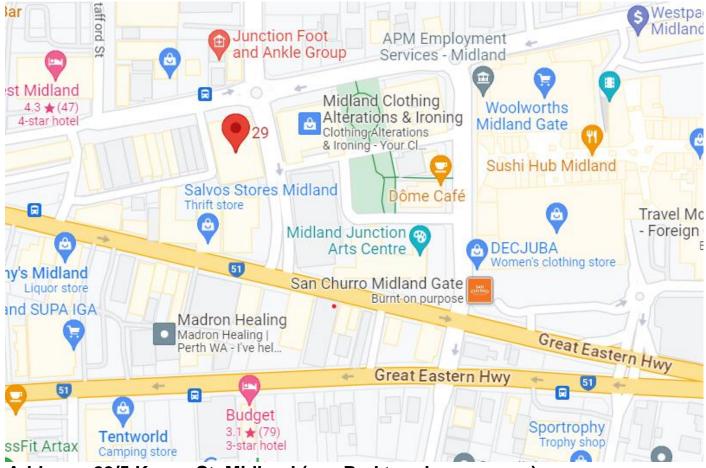

## **Gateway in Midland**

Address: 29/5 Keane St, Midland (see Red teardrop on map).

#### Nearby Landmarks

- Midland Gate Shopping Centre https://goo.gl/maps/rQgrsFqyaimAQzyp9
- Dome Midland <a href="https://goo.gl/maps/WzhW6R6V4xYeDm4W9">https://goo.gl/maps/WzhW6R6V4xYeDm4W9</a>
- Vinnie's https://goo.gl/maps/5BM4nJ5Sg3kfebcf9
- Midland Train Station <a href="https://goo.gl/maps/YgWPWHheSBBS4LxF7">https://goo.gl/maps/YgWPWHheSBBS4LxF7</a>