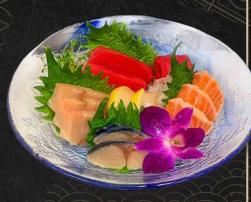

ge

Consuming raw or undercooked meats, poultry, seafood, shellfish, or eggs may increase your risk of foodborne illness.



\*Tako Wasabi たこわさび

Octopus with Japanese Horse Radish

9.00



Kimchi Tofu キムチ豆腐

Stir-fried Kimchi with Tofu

10.00



\*Shime Saba しめ鯖

Marinated Mackerel

10.00



\* Yuzu Salmon ・ 柚子サーモン

Sliced Tomato, Fried Shiso Leaf, Tomato, Ponzu Sauce, Yuzu Kosho

11.00



\*Yellowtale Serrano ブリのカルパッチョ

Serrano Pepper, Sriracha Sauce

12.00



\* Tuna Poke マグロのポケ

Tuna with Seaweed Salad and Poke Sauce



## Sunomono 酢の物

Thinly sliced cucumber salad with sweet vinegar, sesame seeds and lemon

5.75



## Yuzu Scallop ゆずホタテ

Thinly sliced scallop with cucumber and hot sauce

10



## Pacific Oyster カキ

Three pieces of oyster with ponzu, scallion, fresh wasabi, ikura

10



## Sashimi Moriawase 刺身盛り合わせ

Chef's choice of assorted sashimi platter

# ◆ APPETIZER ◆ 前菜

## HOT



## Edamame 枝豆

Steamed Soy Beans with Salt

6.00



## Chili Edamame スパイシー枝豆

Edamame with Garlic Chili Sauce

7.00



### Gyoza 餃子

Pan-fried Dumpling with Ponzu Sauce

9.00



## Buri Daikon ブリ大根

Simmered Japanese Yellowtail and Radish, Ginger, Scallion

12.00



## Saba Shioyaki 鯖の塩焼き

Grilled Mackerel served with Daikon Oroshi

13.00



## Hamachi Kama カマ塩焼き

Grilled Yellowtail Collar served with Ponzu Sauce

18.00

\* Subject to Availability

Consuming raw or undercooked meats, poultry, seafood, shellfish, or eggs may increase your risk of foodborne illness.



Kurobuta Sausage 黒豚ソーセージ

Sausage with Special Sauce

9.00



\*Hamburger Steak ハンバーグ

Japanese Style Beef Hamburger Meat