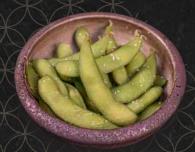

foodborne illness.



\*Tako Wasabi たこわさび

Octopus with Japanese Horse Radish

9.00



Kimchi Tofu キムチ豆腐

Stir-fried Kimchi with Tofu

10.00



\*Shime Saba しめ鯖

Marinated Mackerel

10.00



\* Yuzu Salmon ・ 柚子サーモン

Sliced Tomato, Fried Shiso Leaf, Tomato, Ponzu Sauce, Yuzu Kosho

11.00



\*Yellowtale Serrano ブリのカルパッチョ

Serrano Pepper, Sriracha Sauce

12.00



\* Tuna Poke マグロのポケ

Tuna with Seaweed Salad and Poke Sauce



## Sunomono 酢の物

Thinly sliced cucumber salad with sweet vinegar, sesame seeds and lemon

5.75



## Yuzu Scallop ゆずホタテ

Thinly sliced scallop with cucumber and hot sauce

10



## Pacific Oyster カキ

Three pieces of oyster with ponzu, scallion, fresh wasabi, ikura

10



## Sashimi Moriawase 刺身盛り合わせ

Chef's choice of assorted sashimi platter

# ◆ APPETIZER ◆ 前菜

## HOT



## Edamame 枝豆

Steamed Soy Beans with Salt

6.00



## Chili Edamame スパイシー枝豆

Edamame with Garlic Chili Sauce

7.00



### Gyoza 餃子

Pan-fried Dumpling with Ponzu Sauce

9.00



## Buri Daikon ブリ大根

Simmered Japanese Yellowtail and Radish, Ginger, Scallion

12.00



## Saba Shioyaki 鯖の塩焼き

Grilled Mackerel served with Daikon Oroshi

13.00



## Hamachi Kama カマ塩焼き

Grilled Yellowtail Collar served with Ponzu Sauce

18.00

\* Subject to Availability

Consuming raw or undercooked meats, poultry, seafood, shellfish, or eggs may increase your risk of foodborne illness.



Kurobuta Sausage 黒豚ソーセージ

Sausage with Special Sauce

9.00



\*Hamburger Steak ハンバーグ

Japanese Style Beef Hamburger Meat with Cage Free Egg

13.00



Baked Green Mussel 焼きムール貝

8.00



Ginger Soy Pork 生姜焼き豚

Cabbage, Mushro