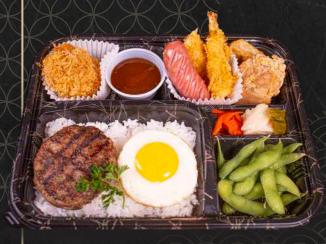

Hamburger Steak Bento

18.00

\* Bento boxes can be ordered for dine-in and to-go for lunch, but only to-go is available for dinner.

\* Consuming raw or undercooked meats, poultry, seafood, shellfish, or eggs may increase your risk of foodborne illness.

Kurobuta Sausage 黒豚ソーセージ

Sausage with Special Sauce

9.00

\*Hamburger Steak ハンバーグ

Japanese Style Beef Hamburger Meat with Cage Free Egg

13.00

Baked Green Mussel 焼きムール貝

8.00