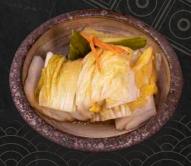

## Hakusai no Shiozuke 白菜の塩漬け

Japanese Pickled Napa Cabbage

Consuming raw or undercooked meats, poultry, seafood, shellfish, or eggs may increase your risk of foodborne illness.

\*Tako Wasabi たこわさび

Octopus with Japanese Horse Radish