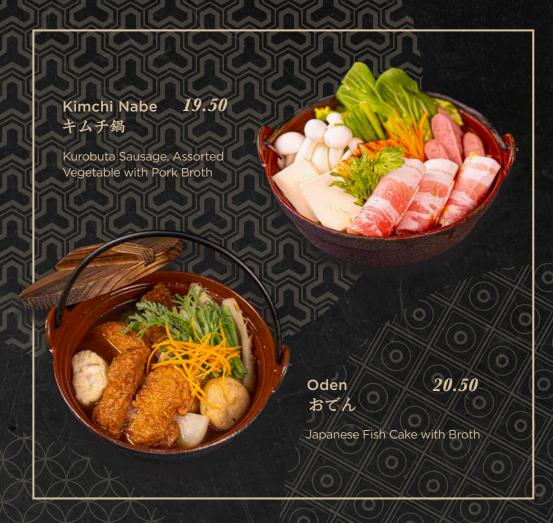

illness.

## ♦ NABEMONO

HOTPOT

鍋物

## Shabu Shabu

Assorted Vegetables Included

#### 1. Choose

A5 Wagyu M.P

Black Angus Ribeye Steak

35.00

Mugi Fuji Pork

27.00

Veggie **20.50** 

#### 2. Choose

Spicy Pork Broth

or

Garlic Pork Broth

or

Kombu Broth

#### 3. Choose

House Special Sauce

<u>or</u>

Garlic Chili



2. Choose

Garlic Chili

House Special Sauce

## Seiro Mushi

Bean Sprout

#### 1. Choose

A5 Wagyu

M.P

Black Angus Ribeye Steak

35.00

Mugi Fuji Pork

27.00

## Sukiyaki

(8)

Tofu, Assorted Vegetable in a Savory Broth

#### 1. Choose

A5 Wagyu

M.P

### 2. Choose

Goma Sauce

<u>or</u>

Onsen Tamago

Black Angus Ribeye Steak 35.00



<sup>\*</sup> Consuming raw or undercooked meats, poultry, seafood, shellfish, or eggs may increase your risk of foodborne illness.



|                              | SIDE<br>サイド |                           | 0 (0)       |
|------------------------------|-------------|---------------------------|-------------|
| Rice 2                       | Miso Soup   | 4 Egg                     |             |
| Ramen 4                      | Udon 4      | Rice Noodle               | 40          |
|                              |             |                           |             |
| Add Black Angus Ribeye Steak |             | <u>Add</u> Mugi Fuji Pork |             |
| 8 oz                         | 26          | 8 oz ——                   | <b>— 17</b> |
| 4 oz                         | 15          | 4 oz ——                   | — 11        |
|                              |             |                           |