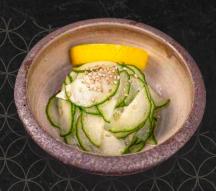

## Sunomono 酢の物

Thinly sliced cucumber salad with sweet vinegar, sesame seeds and lemon

5.75