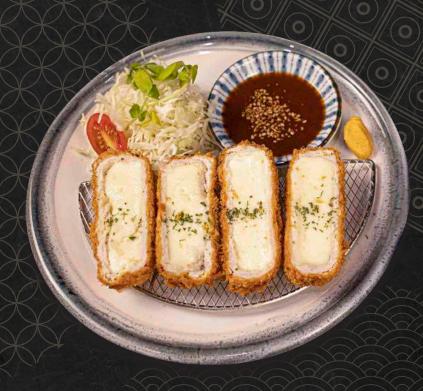

Yakitori 焼き鳥

5.50

Tonkatsu とんかつ 21.50

Miso Soup & Rice included

Cheese Tonkatsu チーズ とんかつ

23.50

Miso Soup & Rice included

\* Consuming raw or undercooked meats, poultry, seafood, shellfish, or eggs may increase your risk of foodborne illness.