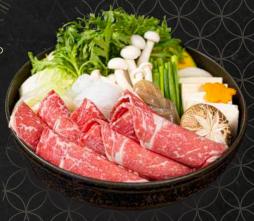

## Shabu Shabu

Assorted Vegetables Included

#### 1. Choose

A5 Wagyu M.P

Black Angus Ribeye Steak

35.00

Mugi Fuji Pork

27.00

Veggie **20.50** 

#### 2. Choose

Spicy Pork Broth

or

Garlic Pork Broth

or

Kombu Broth

#### 3. Choose

House Special Sauce

<u>or</u>

Garlic Chili

2. Choose

Garlic Chili

House Special Sauce