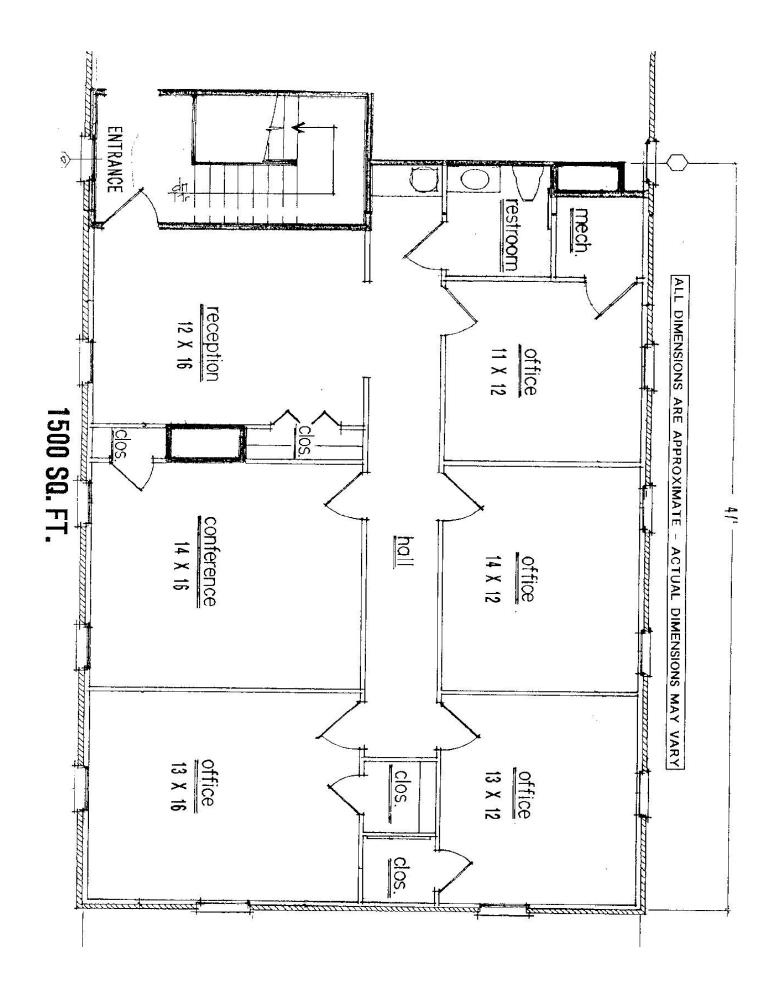

## ↓ ↓ ↓ CLICK "NEXT" TO SEE FLOOR PLAN ↓ ↓ ↓

## 1000 CAMBRIDGE SQUARE, SUITE "D" GENERAL INFORMATION

| SIZE                         | AVAILABLE | RENT                    | MIN. LEASE<br>TERM | ESCALATION  |
|------------------------------|-----------|-------------------------|--------------------|-------------|
| 1500 Sq. Ft.<br>Second Floor | Immediate | \$1,750.00<br>per month | 3 Years            | 3% annually |