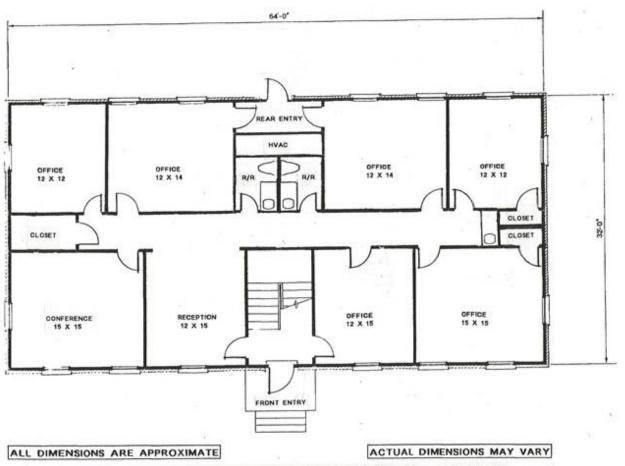

# Floor Plan

All Dimensions Are Approximate

1001 CAMBRIDGE SQUARE SUITES A & B 2048 SF