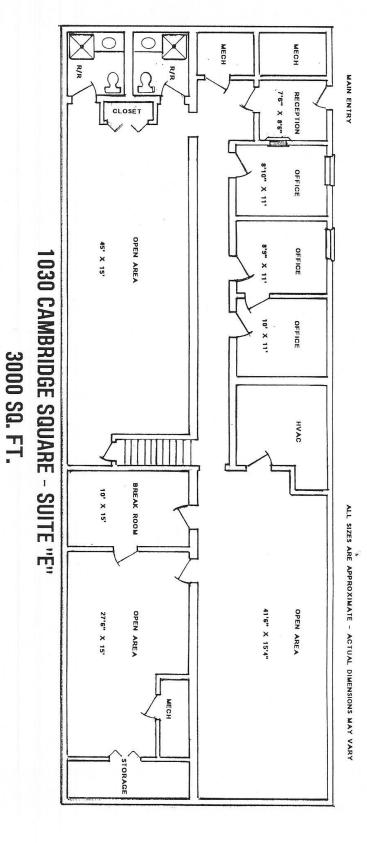

## 1030 CAMBRIDGE SQUARE, SUITE "E" GENERAL INFORMATION

| SIZE                         | AVAILABLE     | RENT                    | MIN. LEASE<br>TERM | ESCALATION  |
|------------------------------|---------------|-------------------------|--------------------|-------------|
| 3000 Sq. Ft.<br>Ground level | February 2023 | \$2,900.00<br>per month | 2 Years            | 3% Annually |

## PREMIUM OFFICE SUITE - NEWLY RENOVATED - HIGH END FINISH

Reception - Conference - 3 Private Offices - Kitchen / Break Room 2 large open areas 2 Private R/R with showers

GROUND FLOOR HA

HANDICAP ACCESSIBLE

## PRIME LOCATION AT FRONT OF CAMBRIDGE SQUARE OFFICE PARK

Hi Speed internet available via Comcast Cable / DSL or T1

Professional On-Site Management

CLICK "NEXT" TO SEE FLOOR PLAN

For more information contact Wayne Giglia, 770-475-8035