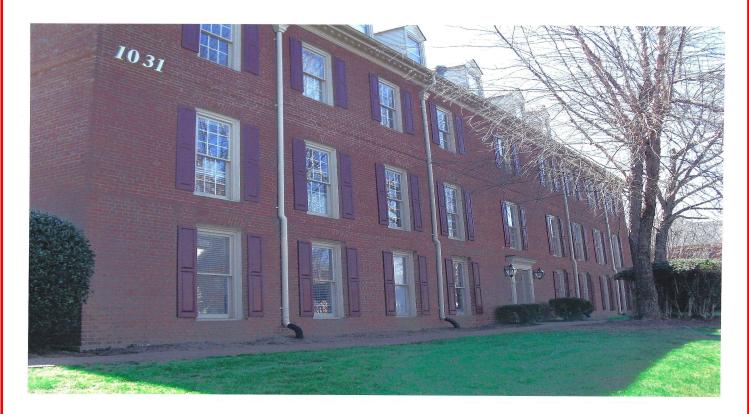

## 1031 CAMBRIDGE SQUARE, SUITES "F & G" GENERAL INFORMATION

| SIZE                                                                                                                       | AVAILABLE              | RENT          | MIN. LEASE<br>TERM | ESCALATION     |
|----------------------------------------------------------------------------------------------------------------------------|------------------------|---------------|--------------------|----------------|
| 3072 Sq. Ft.<br>Ground Floor                                                                                               | <b>January 1, 2022</b> | \$3,100.00/Mo | 2 Years            | 3%<br>Annually |
| !!!!!!!!!! JUST RENOVATED !!!!!!!!!!!                                                                                      |                        |               |                    |                |
| Premium ground floor suite - handicap accessible.                                                                          |                        |               |                    |                |
| Suite has its own HVAC system with control located within suite.                                                           |                        |               |                    |                |
| Landlord pays all routine maintenance (HVAC, electric, plumbing) No C.A.M. charge.<br>No "pass through" charges to tenant. |                        |               |                    |                |
| Hi Speed Internet available - Comcast Cable / Fiber Optic                                                                  |                        |               |                    |                |
| Professional On-Site Management                                                                                            |                        |               |                    |                |