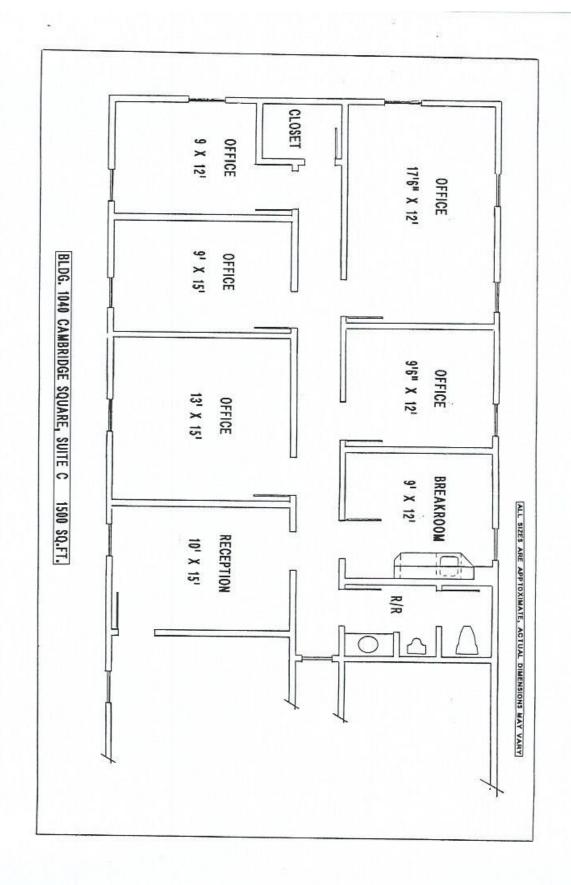

## 1040 CAMBRIDGE SQUARE, SUITE "C" GENERAL INFORMATION

| SIZE                         | AVAILABLE | RENT                    | MIN. LEASE<br>TERM | ESCALATION  |
|------------------------------|-----------|-------------------------|--------------------|-------------|
| 1500 Sq. Ft.<br>Second Floor | Immediate | \$1,350.00<br>per month | 2 Years            | 3% Annually |

## CLICK "NEXT" TO SEE FLOOR PLAN

For more information contact Wayne Giglia, 770-475-8035

The information contained herein is believed to be accurate but is not warranted.

Prices, terms and availability subject to change without notice.