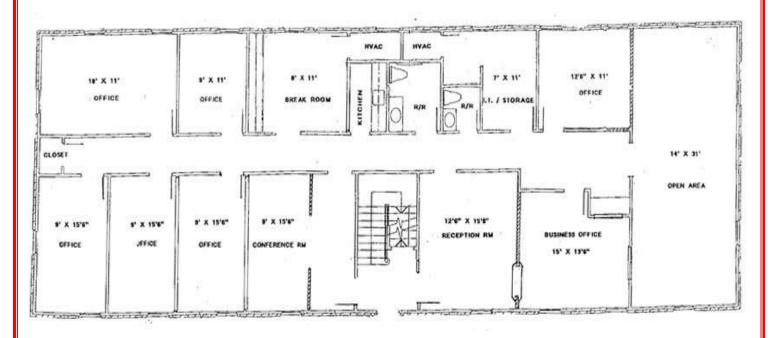

### **Prime First Floor Suite – Handicap Accessible**

Reception Room, 7 Private Offices, Large Open Area (435 sf), Conference Room, Kitchen, Break Room / IT Storage Room, Two Private Rest Rooms

**High Speed Internet Available – Comcast Cable / Fiber Optic** 

# Floor Plan

All Dimensions Are Approximate