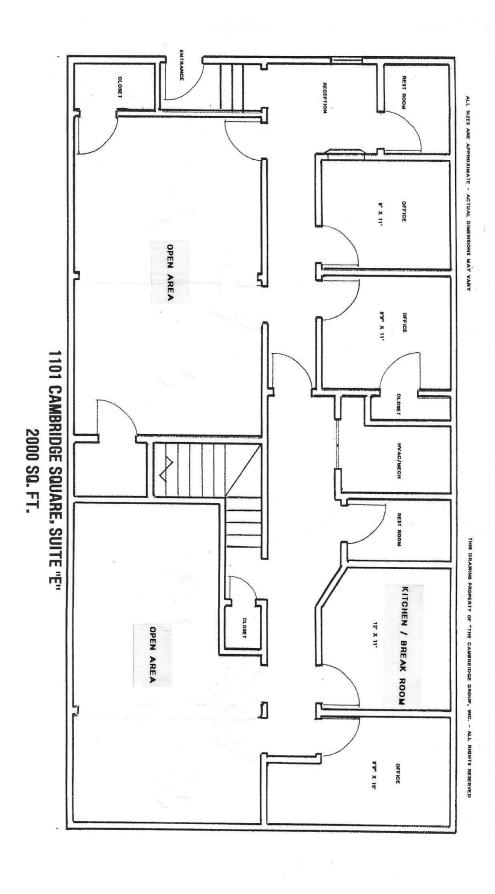

## 1101 CAMBRIDGE SQUARE, SUITE "E" GENERAL INFORMATION

| SIZE                        | AVAILABLE | RENT                    | MIN. LEASE<br>TERM | ESCALATION  |
|-----------------------------|-----------|-------------------------|--------------------|-------------|
| 2048 Sq. Ft.<br>Lower level | June 2021 | \$1,599.00<br>per month | 2 Years            | 3% annually |