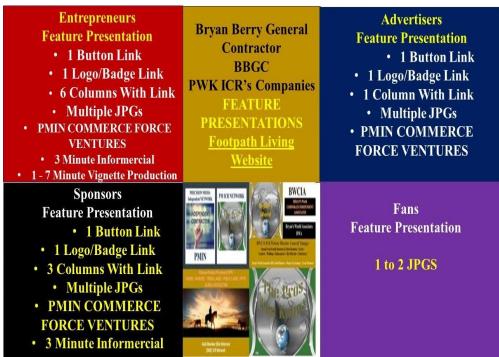

#### **PMIN PWK ICR – BWCIA – GME Referrer** 50 Footpath Living Website Pages Specifications

I. Project-Program Manager Feature Presentation – Footpath Living Website

Your company secures the most Trendsetting websites with the PMN – GoDaddy 10 Year Trendsetter Partnership.

## Asset Page 1 – Project-Program Manager Operations – WHO YOU ARE!

## Asset Page 2 – Social Media Influencer

The place to Invite and manage your Entrepreneurs -Sponsors - Advertiser – Fans (Best USE for supporting your 2 Year PMIN Project Program Manager PWK ICR – BWCIA – GME Referrer Agreements.

ASSET Page 2 – Revenue Producing Opportunités for Entrepreneurs -Sponsors - Advertiser – Fans

**COMMERCE FORCE VENTURES** 