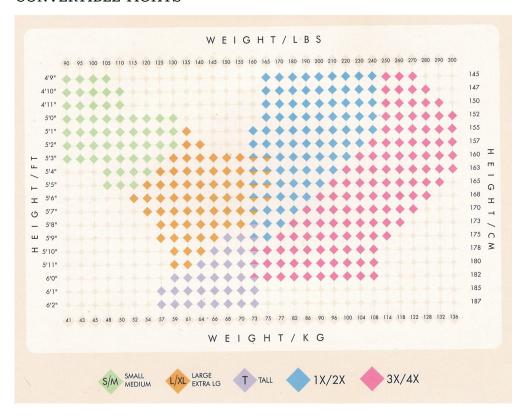

#### CONVERTIBLE TIGHTS

#### **Scan QR Code**

To see *Tights Size Charts* And get extra order forms.

Go up in size if on the border of a size range. Opened tights packages cannot be returned or exchanged.

To Return or Exchange other items: They need to be clean, unworn, with all original packaging and with your order form.

#### BEST PRICE!

| ITEM                                                  | COLOR                               | CIRCLE SIZE<br>(CHART ON BACK) | QUANTITY | PAY WITH<br>CASH/CHECK<br>PRICE | TOTAL | PAY WITH<br>CREDIT CARD<br>PRICE | TOTAL |
|-------------------------------------------------------|-------------------------------------|--------------------------------|----------|---------------------------------|-------|----------------------------------|-------|
|                                                       |                                     |                                |          |                                 |       |                                  |       |
| Convertible Tights                                    | Jazzy Tan                           | S/M L/XL TALL                  |          | \$18.40                         |       | \$20.70                          |       |
| Convertible Tights                                    | Jazzy Tan                           | 1X/2X 3X/4X                    |          | \$21.60                         |       | \$24.30                          |       |
| Boy Cut Shorts                                        | Dark Royal                          | XS S M L<br>XL 2X              |          | \$17.60                         |       | \$19.80                          |       |
| Flag Grip Gloves                                      | White Velcro                        | S M L XL                       |          | \$5.55                          |       | \$6.25                           |       |
| Short Sleeve Bodysuit                                 | Black                               | XS S M<br>L XL                 |          | \$22.00                         |       | \$24.75                          |       |
| Short Sleeve Bodysuit                                 |                                     | 2X 3X 4X                       |          | \$28.00                         |       | \$31.50                          |       |
| Long Sleeve Mock<br>Neck Bodysuit<br>(Heavier Weight) | Circle Color<br>White<br>Dark Royal | XS S M L XL 2X                 |          | \$36.80                         |       | \$41.40                          |       |
| Long Sleeve Mock<br>Neck Bodysuit (Lighter<br>Weight) | Circle Color<br>White<br>Dark Royal | XS S M L XL 2X                 |          | \$29.60                         |       | \$33.30                          |       |
| Duffle Gig Bag                                        | Royal Blue                          | One Size                       |          | \$41.55                         |       | \$46.75                          |       |
| Boots                                                 | White                               | Size                           |          | \$54.35                         |       | \$61.15                          |       |