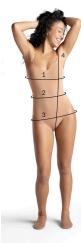

### WOMEN'S BODYWEAR GUIDE

|         | Extra Small<br>(XS) | Small<br>(S) | Medium<br>(M) | Large<br>(L) | Extra Large<br>(XL) | 1X        | 2X        | 3X        |
|---------|---------------------|--------------|---------------|--------------|---------------------|-----------|-----------|-----------|
| Chest   | 30-32in             | 32-34in      | 34-36in       | 36-38in      | 39-41in             | 42-46in   | 46-50in   | 50-54in   |
|         | 76-81cm             | 81-86cm      | 86-91cm       | 91-96cm      | 99-104cm            | 106-117cm | 117-127cm | 127-137cm |
| Waist   | 22-24in             | 24-26in      | 26-28in       | 28-30in      | 31–33in             | 35-39in   | 39-43in   | 43-47in   |
|         | 55-61cm             | 61-66cm      | 66-71cm       | 71-76cm      | 78–84cm             | 89-99cm   | 99-109cm  | 109-119cm |
| Hips    | 32-34in             | 35-37in      | 37-39in       | 39-41in      | 41-43in             | 45-49in   | 49-53in   | 53-57in   |
|         | 81-86cm             | 89-94cm      | 94-99cm       | 99-104cm     | 104-109cm           | 114-124cm | 124-134cm | 134-144cm |
| Girth   | 54-56in             | 57-59in      | 59-61in       | 61-63in      | 62-65in             | 66-69in   | 69-72in   | 72-75in   |
|         | 137-142cm           | 134-150cm    | 134-155cm     | 155-160cm    | 157-165cm           | 167-175cm | 175-182cm | 182-190cm |
| US Size | 2-4                 | 4-6          | 8-10          | 10-12        | 14-16               | 16-18     | 18-20     | 20-22     |

Chest: measurement at the widest point of the chest
Waist: measurement at the narrowest point of the torso
Hips: measurement at the widest point of the hip
Girth; measurement from the high point of the shoulder down through the legs