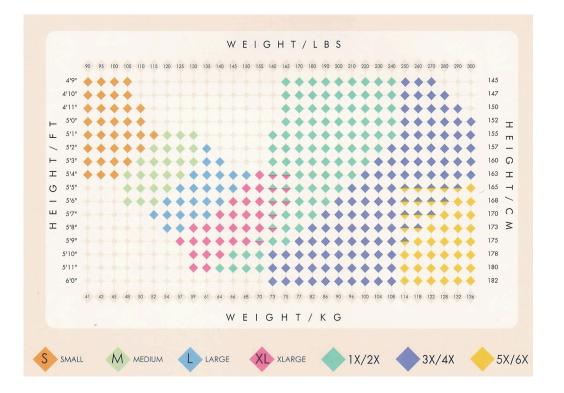

#### SHIMMER TIGHTS

### Scan QR Code

To see *Tights Size Charts* And get extra order forms.

Go up in size if on the border of a size range. Opened tights packages cannot be returned or exchanged.

To Return or Exchange boots or briefs: They need to be clean, unworn, with all original packaging and with your order form.