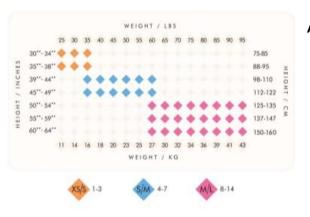

| ,                      | . , ,        |                                |         |      |            | ٠                 |              |                            |                                              |
| Orders will be delivere                                                                                                          | ed to the studio mid-M | ay.          |                                |         |      |            |                   |              | ±reari (a                  | 7                                            |

| Office Use Only | Check Amount: \$ | Check #: | Cash Amount: \$ |
|-----------------|------------------|----------|-----------------|



# DANCE LAKEWOOD SHOWCASE ORDER FORM

2025

## **Tights Size Charts**

#### Child



#### Adult



### **Bootie Shorts Size Charts**

#### Child

| INCHES   CM |                         |                         |                                    |                                     |                                      |                                       |  |  |
|-------------|-------------------------|-------------------------|------------------------------------|-------------------------------------|--------------------------------------|---------------------------------------|--|--|
|             | (2-3)<br>XSMALL<br>(XS) | (3-4)<br>XSMALL<br>(XS) | (4-6)<br>SMALL-<br>MEDIUM<br>(S-M) | (6X-7)<br>SMALL-<br>MEDIUM<br>(S-M) | (8-10)<br>LARGE-<br>XLARGE<br>(L-XL) | (12-14)<br>LARGE-<br>XLARGE<br>(L-XL) |  |  |
| BUST        | 20                      | 22.5