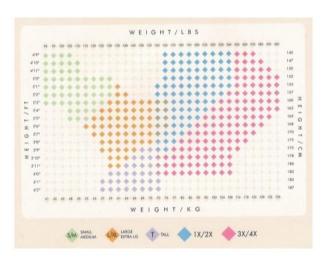

| ,                      | . , ,        |                                |         |      |            | ٠                 |              |                            |                                              |
| Orders will be delivere                                                                                                          | ed to the studio mid-M | ay.          |                                |         |      |            |                   |              | ±reari (a                  | 7                                            |

| Office Use Only | Check Amount: \$ | Check #: | Cash Amount: \$ |
|-----------------|------------------|----------|-----------------|



# DANCE LAKEWOOD SHOWCASE ORDER FORM

2025

## **Tights Size Charts**

#### Child



#### Adult



### **Bootie Shorts Size Charts**

#### Child

| INCHES   CM |                         |                         |                                    |                                     |                                      |                                       |  |  |
|-------------|-------------------------|-------------------------|------------------------------------|-------------------------------------|--------------------------------------|---------------------------------------|--|--|
|             | (2-3)<br>XSMALL<br>(XS) | (3-4)<br>XSMALL<br>(XS) | (4-6)<br>SMALL-<br>MEDIUM<br>(S-M) | (6X-7)<br>SMALL-<br>MEDIUM<br>(S-M) | (8-10)<br>LARGE-<br>XLARGE<br>(L-XL) | (12-14)<br>LARGE-<br>XLARGE<br>(L-XL) |  |  |
| BUST        | 20                      | 22.5                    |