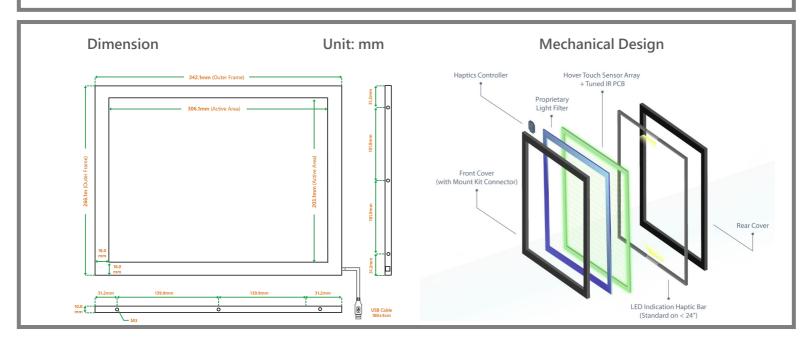

| Spe | CITIC | ations | 5 |
|-----|-------|--------|---|
| -1  |       |        | _ |

| Touch Type           | Hover (Air) Touch                                                         |
|----------------------|---------------------------------------------------------------------------|
| Size Support         | 15.1" 4:3                                                                 |
| Response Time        | 125RPS (30ms touch / 12ms draw)                                           |
| Haptic Feedback      | LED / Visual / Sound<br>visual haptic (GUI) will be provided upon request |
| Interface            | USB 2.0 HID                                                               |
| Input Method         | Finger / Gloved / Stylus (7mm+)                                           |
| Operating<br>Voltage | DC 5V±5% (via USB)                                                        |
| OS Support           | Windows / Linux / Android                                                 |
| Certifications       | CE / FCC class B                                                          |
| Mounting             | Tape Mount / Screw Mount                                                  |
| Application          | Indoor / Semi-Outdoor                                                     |

## **Order Information**

| Part Number           | Description                                                                                                                                                                                    |  |
|-----------------------|------------------------------------------------------------------------------------------------------------------------------------------------------------------------------------------------|--|
| HTO-15-H3U            | 15.1" 4:3 hover frame / 3-tier haptic design: LED + visual + sound / USB2.0 Type A connectivity (180cm) / enhanced IR sensor arrays / proprietary light filter / metallic black coating finish |  |
| HTO-Mount-L1          | L shape screw mount bracket / 2CM height / 16 screw points to surface / 8 screw points to HTO                                                                                                  |  |
| HTO-Mount-L2          | L shape tape mount bracket / 2CM height / 175cm <sup>2</sup> tape contact surface / 8 screw points to HTO                                                                                      |  |
| HTO Tailored Services |                                                                                                                                                                                                |  |
| Calibration Service   | Remote touch calibration service can be requested                                                                                                                                              |  |
| Custom Service 1      | Color customization with MOQ = 200 units                                                                                                                                                       |  |
| Custom Service 2      | Bracket customization without MOQ                                                                                                                                                              |  |