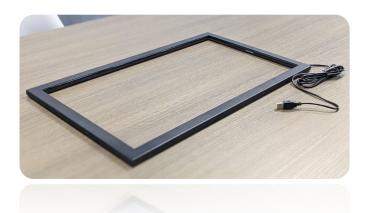

## 27" 16:9 Ratio Hover Touch Overlay (HTO-27)

## Key Features :

- Edge-based Contactless Touch Upgrade Kit
- Plug & Play Design (USB Type B)
- Haptic Design for Enhanced User Experience
- Supports Portrait & Landscape Modes
- Omni Industry Self-Service Application
- Size Customization Services Available (MOQ)