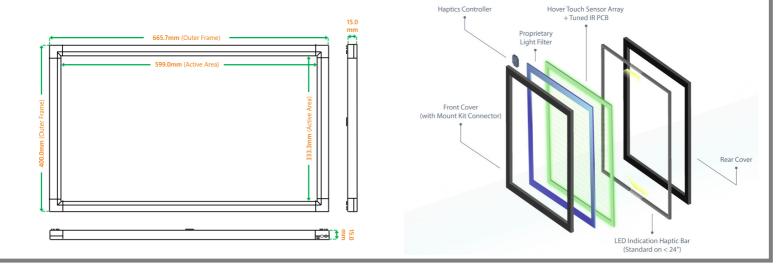

Dimension (HTO-27-H2U)

Unit: mm

KOGI Corporation | Address: 7F #335 Ruiguang Road, Neihu Dist., Taipei, Taiwan R.O.C.

Phone #: +886-2-2799-8808 | Web: https://www.kogicorp.com | Email on Website

VISIT OUR WEBSITE