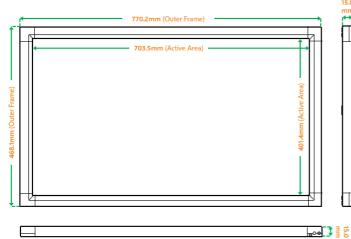

|  | Specifications |
|--|----------------|
|--|----------------|

| Touch Type           | Hover (Air) Touch                                                         |
|----------------------|---------------------------------------------------------------------------|
| Size Support         | 32″ 16:9                                                                  |
| Response Time        | 125RPS (30ms touch / 12ms draw)                                           |
| Haptic Feedback      | For <24": LED / Visual / Sound<br>For >24": Visual / Sound (LED Optional) |
| Interface            | USB 2.0 HID                                                               |
| Input Method         | Finger / Gloved / Stylus (7mm+)                                           |
| Operating<br>Voltage | DC 5V±5% (via USB)                                                        |
| OS Support           | Windows / Linux / Android                                                 |
| Certifications       | CE / FCC class B                                                          |
| Mounting             | Tape Mount / Screw Mount                                                  |
| Application          | Indoor / Semi-Outdoor                                                     |
|                      |                                                                           |

## **Order Information**

| Part Number           | Description                                                                                                                                                                             |  |
|-----------------------|-----------------------------------------------------------------------------------------------------------------------------------------------------------------------------------------|--|
| HTO-32-H2U            | 32" 16:9 hover frame / 2-tier haptic design: visual + sound / USB2.0 Type A connectivity (180cm) / enhanced IR sensor arrays / proprietary light filter / metallic black coating finish |  |
| HTO-Mount-L3          | L shape screw mount bracket / 2CM height / 16 screw points to surface / 8 screw points to HTO                                                                                           |  |
| HTO-Mount-L4          | L shape tape mount bracket / 2CM height / 266cm <sup>2</sup> tape contact surface / 8 screw points to HTO                                                                               |  |
| HTO Tailored Services |                                                                                                                                                                                         |  |
| Calibration Service   | Remote touch calibration service can be requested                                                                                                                                       |  |
| Custom Service 1      | Color customization with MOQ = 200 units                                                                                                                                                |  |
| Custom Service 2      | Bracket customization without MOQ                                                                                                                                                       |  |