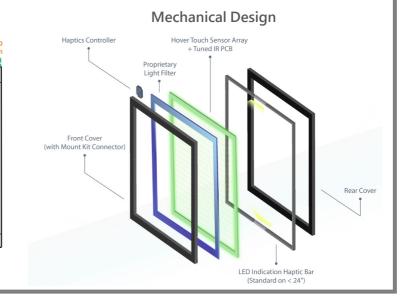

## **Order Information**

| Part Number           | Description                                                                                                                                                                             |  |
|-----------------------|-----------------------------------------------------------------------------------------------------------------------------------------------------------------------------------------|--|
| HTO-32-H2U            | 32" 16:9 hover frame / 2-tier haptic design: visual + sound / USB2.0 Type A connectivity (180cm) / enhanced IR sensor arrays / proprietary light filter / metallic black coating finish |  |
| HTO-Mount-L3          | L shape screw mount bracket / 2CM height / 16 screw points to surface / 8 screw points to HTO                                                                                           |  |
| HTO-Mount-L4          | L shape tape mount bracket / 2CM height / 266cm <sup>2</sup> tape contact surface / 8 screw points to HTO                                                                               |  |
| HTO Tailored Services |                                                                                                                                                                                         |  |
| Calibration Service   | Remote touch calibration service can be requested                                                                                                                                       |  |
| Custom Service 1      | Color customization with MOQ = 200 units                                                                                                                                                |  |
| Custom Service 2      | Bracket customization without MOQ                                                                                                                                                       |  |