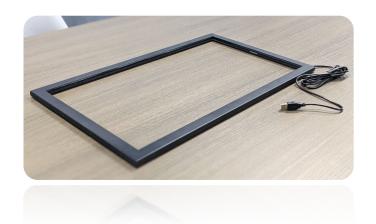

## 32" Hover Touch Overlay (HTO-32)

## Key Features:

- Edge-based Contactless Touch Upgrade Kit
- Plug & Play Design for Multiple Platforms
- Haptic Design for Enhanced User Experience
- Supports Portrait & Landscape Modes
- Omni Industry Self-Service Application
- Access to Customer Education Graphics Library

## **Order Information**

| Part Number           | Description                                                                                                                                                                             |  |
|-----------------------|-----------------------------------------------------------------------------------------------------------------------------------------------------------------------------------------|--|
| HTO-32-H2U            | 32" 16:9 hover frame / 2-tier haptic design: visual + sound / USB2.0 Type A connectivity (180cm) / enhanced IR sensor arrays / proprietary light filter / metallic black coating finish |  |
| HTO-Mount-L3          | L shape screw mount bracket / 2CM height / 16 screw points to surface / 8 screw points to HTO                                                                                           |  |
| HTO-Mount-L4          | L shape tape mount bracket / 2CM height / 266cm <sup>2</sup> tape contact surface / 8 screw points to HTO                                                                               |  |
| HTO Tailored Services |                                                                                                                                                                                         |  |
| Calibration Service   | Remote touch calibration service can be requested                                                                                                                                       |  |
| Custom Service 1      | Color customization with MOQ = 200 units                                                                                                                                                |  |
| Custom Service 2      | Bracket customization without MOQ                                                                                                                                                       |  |