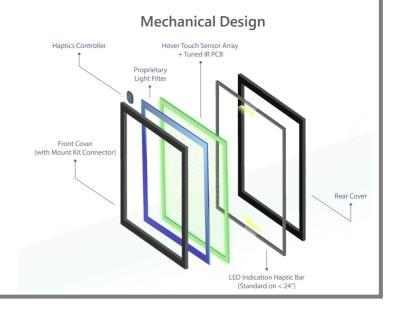

| Order information     |                                                                                                                                                                                         |
|-----------------------|-----------------------------------------------------------------------------------------------------------------------------------------------------------------------------------------|
| Part Number           | Description                                                                                                                                                                             |
| HTO-43-H2U            | 43" 16:9 hover frame / 2-tier haptic design: visual + sound / USB2.0 Type A connectivity (180cm) / enhanced IR sensor arrays / proprietary light filter / metallic black coating finish |
| HTO-Mount-L3          | L shape screw mount bracket / 2CM height / 16 screw points to surface / 8 screw points to HTO                                                                                           |
| HTO-Mount-L4          | L shape tape mount bracket / 2CM height / 266cm <sup>2</sup> tape contact surface / 8 screw points to HTO                                                                               |
| HTO Tailored Services |                                                                                                                                                                                         |
| Calibration Service   | Remote touch calibration service can be requested                                                                                                                                       |
| Custom Service 1      | Color customization with MOQ = 200 units                                                                                                                                                |
| Custom Service 2      | Bracket customization without MOQ                                                                                                                                                       |