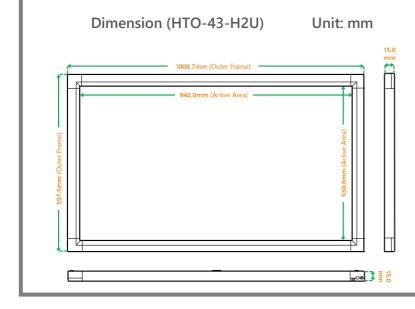

Order Information

|                      | Specifications                                                              |
|----------------------|-----------------------------------------------------------------------------|
| Touch Type           | Hover (Air) Touch                                                           |
| Size Support         | 43" 16:9                                                                    |
| Response Time        | 125RPS (30ms touch / 12ms draw)                                             |
| Haptic Feedback      | For <24" : LED / Visual / Sound<br>For >24" : Visual / Sound (LED Optional) |
| Interface            | USB 2.0 HID                                                                 |
| Input Method         | Finger / Gloved / Stylus (7mm+)                                             |
| Operating<br>Voltage | DC 5V±5% (via USB)                                                          |
| OS Support           | Windows / Linux / Android                                                   |
| Certifications       | CE / FCC class B                                                            |
| Mounting             | Tape Mount / Screw Mount                                                    |

| Order information     |                                                                                                                                                                                         |
|-----------------------|-----------------------------------------------------------------------------------------------------------------------------------------------------------------------------------------|
| Part Number           | Description                                                                                                                                                                             |
| HTO-43-H2U            | 43" 16:9 hover frame / 2-tier haptic design: visual + sound / USB2.0 Type A connectivity (180cm) / enhanced IR sensor arrays / proprietary light filter / metallic black coating finish |
| HTO-Mount-L3          | L shape screw mount bracket / 2CM height / 16 screw points to surface / 8 screw points to HTO                                                                                           |
| HTO-Mount-L4          | L shape tape mount bracket / 2CM height / 266cm <sup>2</sup> tape contact surface / 8 screw points to HTO                                                                               |
| HTO Tailored Services |                                                                                                                                                                                         |
| Calibration Service   | Remote touch calibration service can be requested                                                                                                                                       |
| Custom Service 1      | Color customization with MOQ = 200 units                                                                                                                                                |
| Custom Service 2      | Bracket customization without MOQ                                                                                                                                                       |