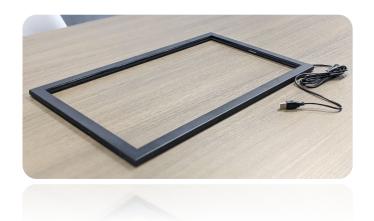

## 43" Hover Touch Overlay (HTO-43)

| Order information     |                                                                                                                                                                                         |
|-----------------------|-----------------------------------------------------------------------------------------------------------------------------------------------------------------------------------------|
| Part Number           | Description                                                                                                                                                                             |
| HTO-43-H2U            | 43" 16:9 hover frame / 2-tier haptic design: visual + sound / USB2.0 Type A connectivity (180cm) / enhanced IR sensor arrays / proprietary light filter / metallic black coating finish |
| HTO-Mount-L3          | L shape screw mount bracket / 2CM height / 16 screw points to surface / 8 screw points to HTO                                                                                           |
| HTO-Mount-L4          | L shape tape mount bracket / 2CM height / 266cm <sup>2</sup> tape contact surface / 8 screw points to HTO                                                                               |
| HTO Tailored Services |                                                                                                                                                                                         |
| Calibration Service   | Remote touch calibration service can be requested                                                                                                                                       |
| Custom Service 1      | Color customization with MOQ = 200 units                                                                                                                                                |
| Custom Service 2      | Bracket customization without MOQ                                                                                                                                                       |