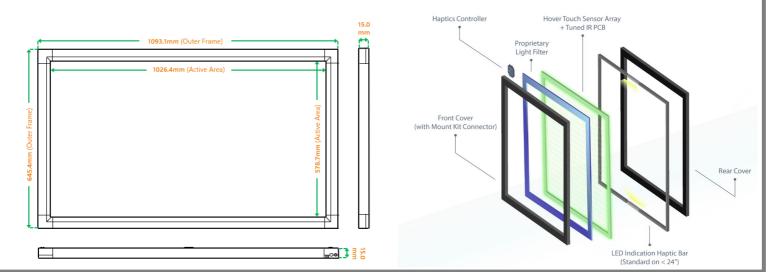

Dimension (HTO-46-H2U)

Unit: mm

Phon INNOVATION IN AI & IOT DESIGNS

KOGI Corporation | Address: 7F #335 Ruiguang Road, Neihu Dist., Taipei, Taiwan R.O.C.

Phone #: +886-2-2799-8808 | Web: https://www.kogicorp.com | Email on Website