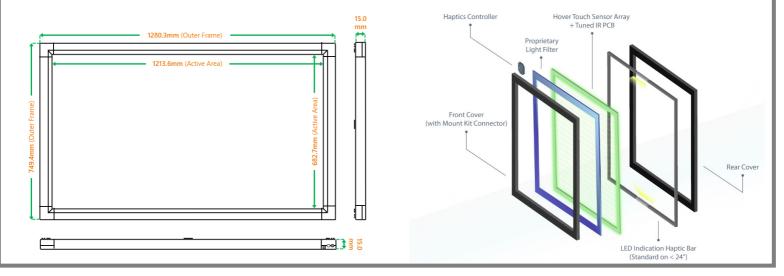

Dimension (HTO-55-H2U)

Unit: mm

## **Mechanical Design**

KOGI Corporation | Address: 7F #335 Ruiguang Road, Neihu Dist., Taipei, Taiwan R.O.C.

Phone #: +886-2-2799-8808 | Web: https://www.kogicorp.com | Email on Website