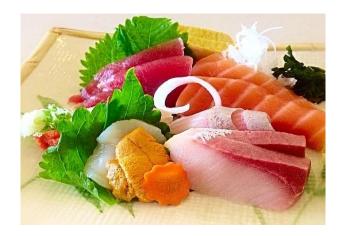

## LUNCH SPECIAL

Certain fish would be different from pictures depending on availability

**OMAKASE SUSHI** 

25.00

(served with soup)

**PREMIUM CHIRASHI** (served with Soup and rice)

31.50

### **HIRO'S BEST SEAFOOD MEDLEY** 25.95

(served with Soup and rice)

**CHIRASHI** (served with Soup and rice)

24.95

PREMIUM OMAKASE SUSHI 32.50

(served with soup)