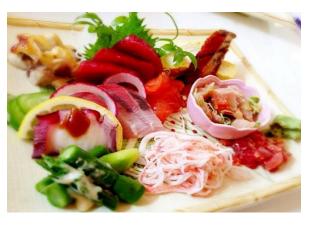

### **HIRO'S BEST SEAFOOD MEDLEY** 25.95

(served with Soup and rice)

**CHIRASHI** (served with Soup and rice)

24.95

PREMIUM OMAKASE SUSHI 32.50

(served with soup)