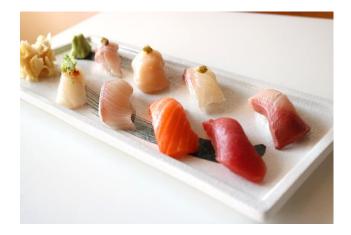

## LUNCH SPECIAL

Certain fish would be different from pictures depending on availability

**OMAKASE SUSHI** 

25.00

(served with soup)

**PREMIUM CHIRASHI** (served with Soup and rice)

31.50

### **HIRO'S BEST SEAFOOD MEDLEY** 25.95

(served with Soup and rice)

**CHIRASHI** (served with Soup and rice)

24.95

PREMIUM OMAKASE SUSHI 32.50

(served with soup)