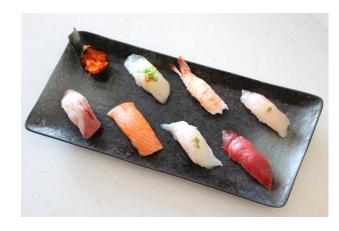

## LUNCH SPECIAL

Certain fish would be different from pictures depending on availability

**OMAKASE SUSHI** 

25.00

(served with soup)

**PREMIUM CHIRASHI** (served with Soup and rice)

31.50

### **HIRO'S BEST SEAFOOD MEDLEY** 25.95

(served with Soup and rice)

**CHIRASHI** (served with Soup and rice)

24.95

PREMIUM OMAKASE SUSHI 32.50

(served with soup)