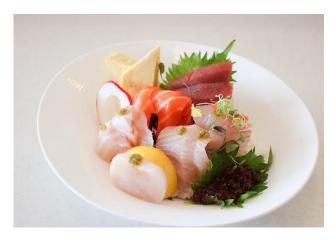

### **HIRO'S BEST SEAFOOD MEDLEY** 25.95

(served with Soup and rice)

**CHIRASHI** (served with Soup and rice)

24.95

PREMIUM OMAKASE SUSHI 32.50

(served with soup)

### C. NIGIRI SUSHI SPECIAL

| TUNA SASHIMI BOWL 鉄火重          | 24.95 |
|--------------------------------|-------|
| SALMON SASHIMI BOWL <b>北海重</b> | 20.95 |
| MIX TEMPURA BOWL 天重            | 16.00 |
| Served with soup and sunomono  |       |