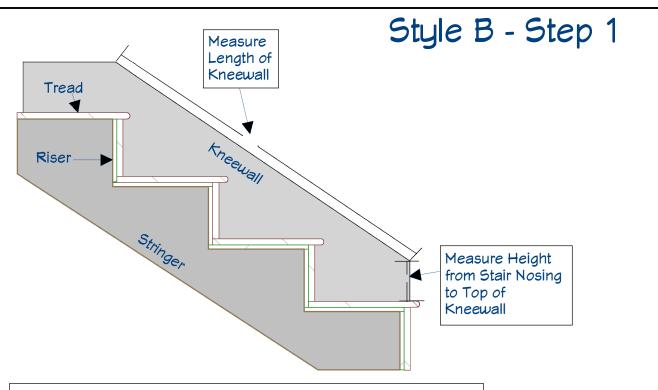

## Style A - Example

GC Cable Handrail 7133 Arctic Blvd Suite 3 Anchorage, AK 99518 907-602-4212

Knee Wall Layout

11/3/22

To Build Style B Kneewall Posts Me Need:

- 1. Length of Kneewall
- 2. Distance from Stair Nosing to Kneewall Vertically

To Build Style B Kneewall Posts Me Need:

- 3. Kneewall Angle
- 4. Length of nose offset from start of knee wall

| GC Cable Handrail        |
|--------------------------|
| 7133 Arctic Blvd Suite 3 |
| Anchorage, AK 99518      |
| 907-602-4212             |