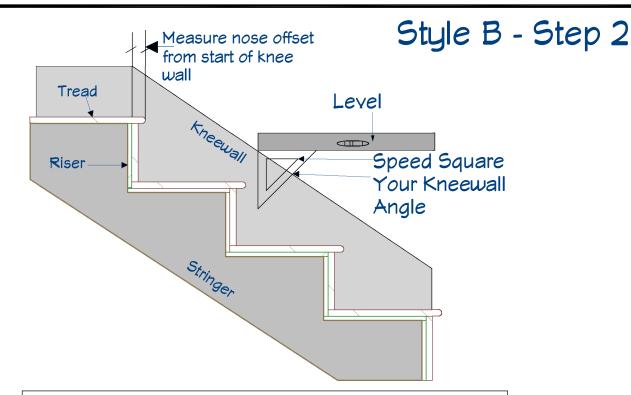

To Build Style B Kneewall Posts Me Need:

- 3. Kneewall Angle
- 4. Length of nose offset from start of knee wall

| GC Cable Handrail        |
|--------------------------|
| 7133 Arctic Blvd Suite 3 |
| Anchorage, AK 99518      |
| 907-602-4212             |