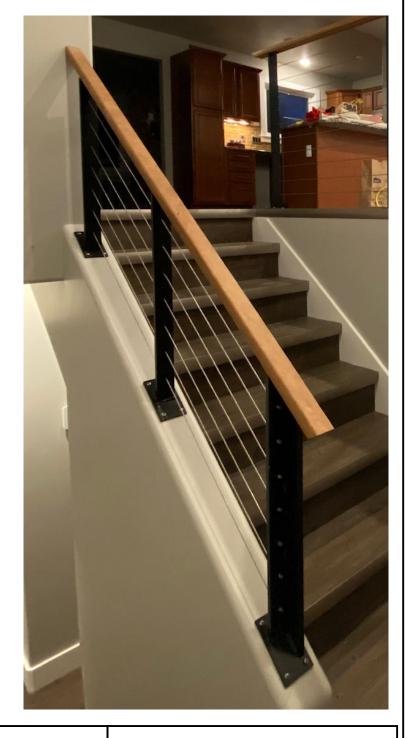

## Style A - Example

GC Cable Handrail 7133 Arctic Blvd Suite 3 Anchorage, AK 99518 907-602-4212

Knee Wall Layout

11/3/22

To Build Style B Kneewall Posts Me Need:

- 1. Length of Kneewall
- 2. Distance from Stair Nosing to Kneewall Vertically