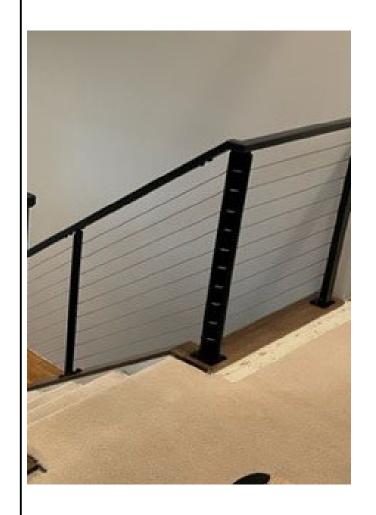

wall Vertically



To Build Style B Kneewall Posts Me Need:

- 3. Kneewall Angle
- 4. Length of nose offset from start of knee wall

| GC Cable Handrail        |
|--------------------------|
| 7133 Arctic Blvd Suite 3 |
| Anchorage, AK 99518      |
| 907-602-4212             |

Knee Wall Layout

11/3/22

## Style B - Example



GC Cable Handrail 7133 Arctic Blvd Suite 3 Anchorage, AK 99518 907-602-4212

Knee Wall Layout 11/3/22



To Build Style C Kneewall Posts Me Need:

- 1. Length of Kneewall
- 2. Distance from Stair Nosing to Kneewall Vertically



To Build Style C Kneewall Posts Me Need:

- 3. Kneewall Angle
- 4. Length of nose offset from start of knee wall

GC Cable Handrail 7133 Arctic Blvd Suite 3 Anchorage, AK 99518 907-602-4212

Knee Wall Layout

11/3/22

## Style C - Examples