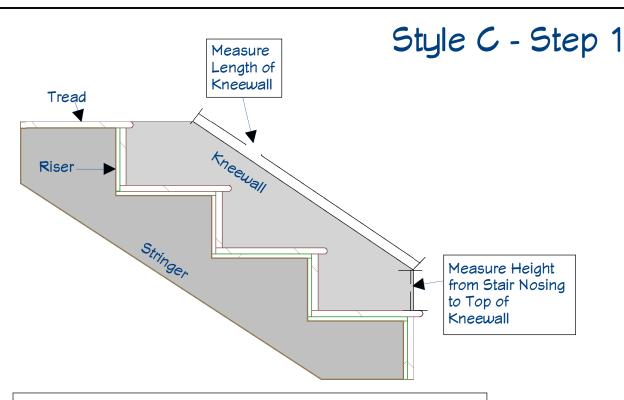

## Style B - Example

GC Cable Handrail 7133 Arctic Blvd Suite 3 Anchorage, AK 99518 907-602-4212

Knee Wall Layout 11/3/22

To Build Style C Kneewall Posts Me Need:

- 1. Length of Kneewall
- 2. Distance from Stair Nosing to Kneewall Vertically

To Build Style C Kneewall Posts Me Need:

- 3. Kneewall Angle
- 4. Length of nose offset from start of knee wall

GC Cable Handrail 7133 Arctic Blvd Suite 3 Anchorage, AK 99518 907-602-4212

Knee Wall Layout