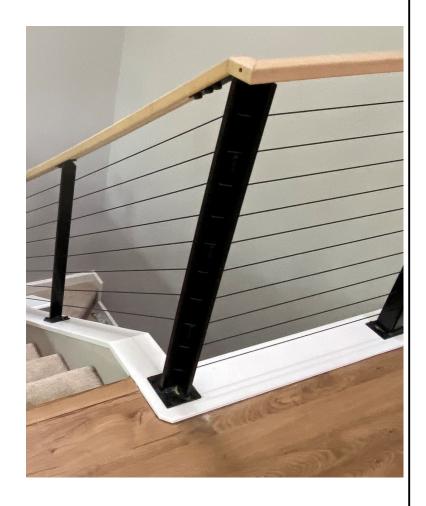

ll Vertically



To Build Style B Kneewall Posts Me Need:

- 3. Kneewall Angle
- 4. Length of nose offset from start of knee wall

| GC Cable Handrail        |
|--------------------------|
| 7133 Arctic Blvd Suite 3 |
| Anchorage, AK 99518      |
| 907-602-4212             |

Knee Wall Layout

11/3/22

## Style B - Example



GC Cable Handrail 7133 Arctic Blvd Suite 3 Anchorage, AK 99518 907-602-4212

Knee Wall Layout 11/3/22



To Build Style C Kneewall Posts Me Need:

- 1. Length of Kneewall
- 2. Distance from Stair Nosing to Kneewall Vertically



To Build Style C Kneewall Posts Me Need:

- 3. Kneewall Angle
- 4. Length of nose offset from start of knee wall

GC Cable Handrail 7133 Arctic Blvd Suite 3 Anchorage, AK 99518 907-602-4212

Knee Wall Layout

11/3/22

## Style C - Examples