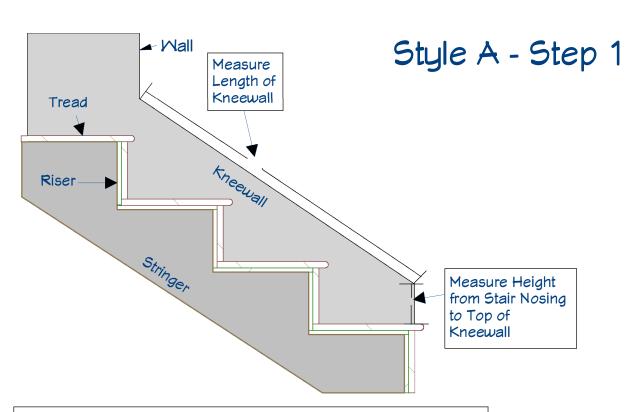

Knee Wall Layout

11/3/22

To Build Style A Kneewall Posts Me Need:

- 1. Length of Kneewall
- 2. Distance from Stair Nosing to Kneewall Vertically

GC Cable Handrail 7133 Arctic Blvd Suite 3 Anchorage, AK 99518 907-602-4212