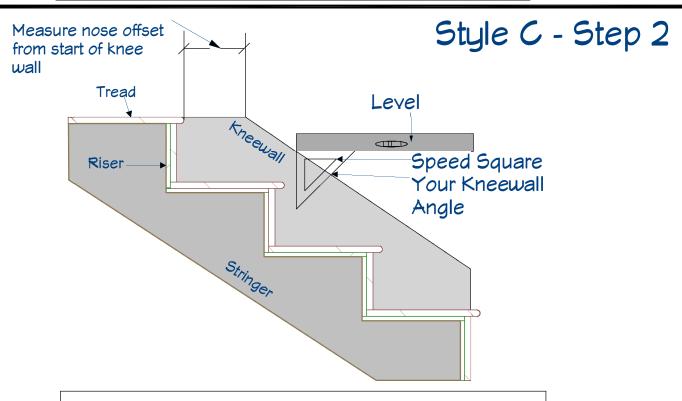

To Build Style C Kneewall Posts Me Need:

- 3. Kneewall Angle
- 4. Length of nose offset from start of knee wall

GC Cable Handrail 7133 Arctic Blvd Suite 3 Anchorage, AK 99518 907-602-4212

Knee Wall Layout

11/3/22

## Style C - Examples