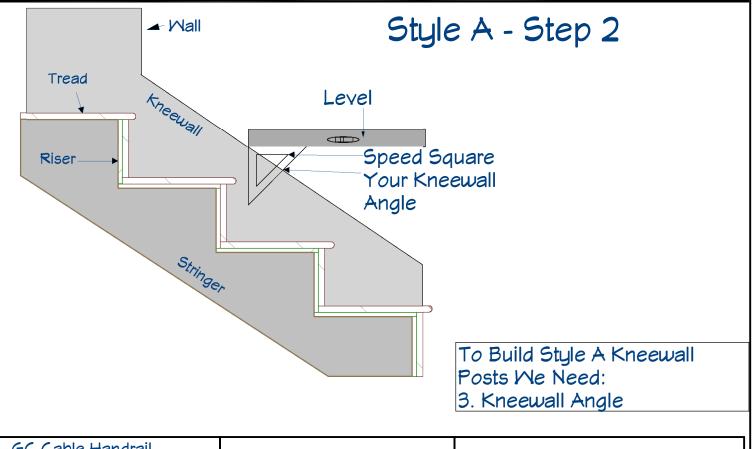

Knee walls can also vary in angle.

Me will modify our posts height.

We will build the bottom plate of the posts at angle that matches your knee wall angle.

GC Cable Handrail 7133 Arctic Blvd Suite 3 Anchorage, AK 99518 907-602-4212

Knee Wall Layout

11/3/22

To Build Style A Kneewall Posts Me Need:

- 1. Length of Kneewall
- 2. Distance from Stair Nosing to Kneewall Vertically

GC Cable Handrail 7133 Arctic Blvd Suite 3 Anchorage, AK 99518 907-602-4212