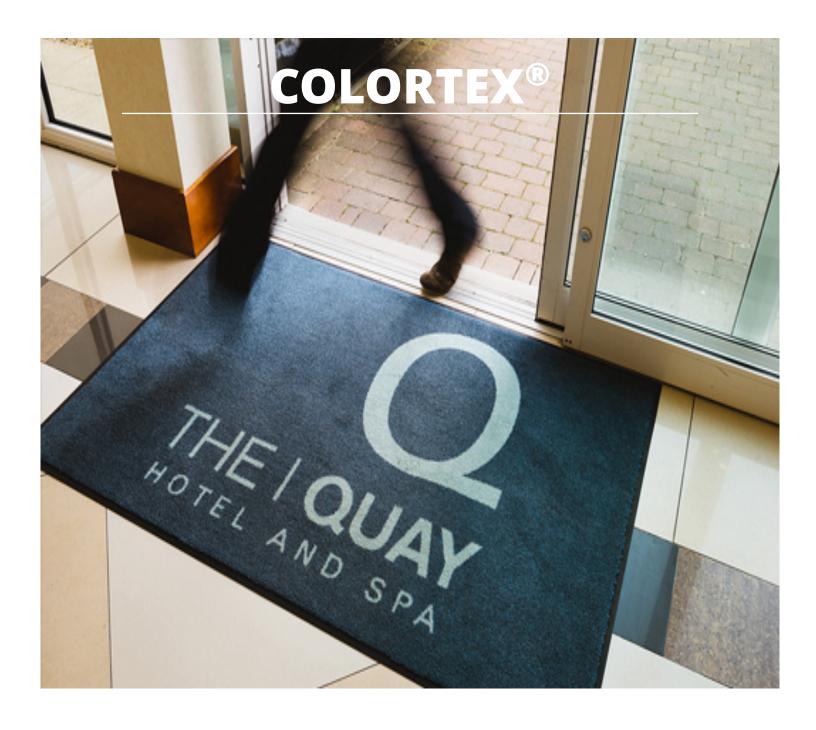

Made from Nylon with Rubber Backing Nylon Surface help remove dirt and absorb moisture Mats can be washed regular to retain the finish.

COLORTEX® mats are all about making a quality impression on your guests with their first step into your establishment. It's one of the biggest reasons that major corporations are choosing COLORTEX® to display their company's logo and corporate colors in their national and international offices.

COLORTEX® mats are designed to enhance the appearance, flow of traffic and improve safety of your guest. The ideal area of application is entrances, lobby, Spa, Club area and other location within your property. COLORTEX® mats vividly enhance any floor. The colorful nylon top not only conveys your message, but also traps dirt and moisture.

The nitrile rubber backing provides stability and allows mats to be washed and dried multiple times while maintaining their eye-catching good looks. Our mats are plush, luxurious and bespoke to customer requirement. Your design and we manufacture it exclusively for you.