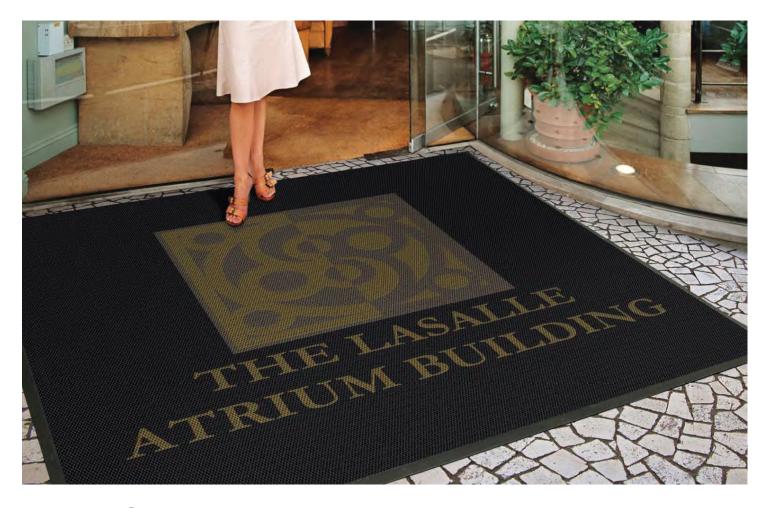

Made from Nylon with Rubber Backing Nylon Surface help remove dirt and absorb moisture Mats can be washed regular to retain the finish.

COLORTEX® mats are all about making a quality impression on your guests with their first step into your establishment. It's one of the biggest reasons that major corporations are choosing COLORTEX® to display their company's logo and corporate colors in their national and international offices.

COLORTEX® mats are designed to enhance the appearance, flow of traffic and improve safety of your guest. The ideal area of application is entrances, lobby, Spa, Club area and other location within your property. COLORTEX® mats vividly enhance any floor. The colorful nylon top not only conveys your message, but also traps dirt and moisture.

The nitrile rubber backing provides stability and allows mats to be washed and dried multiple times while maintaining their eye-catching good looks. Our mats are plush, luxurious and bespoke to customer requirement. Your design and we manufacture it exclusively for you.