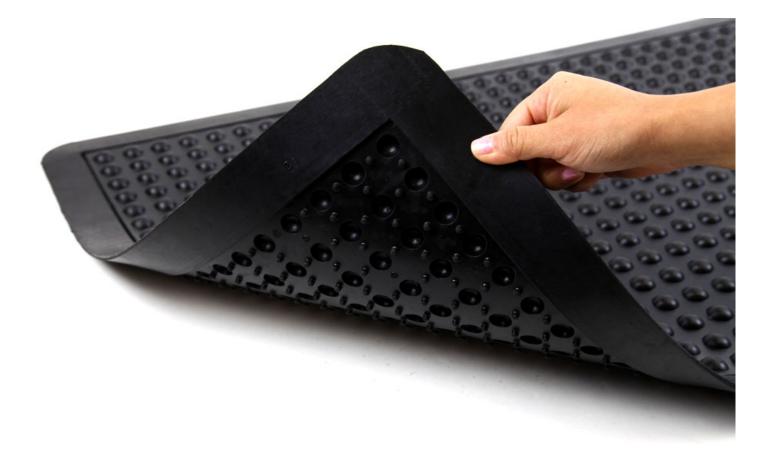

Available is standard size of 3'x5' and 2'x3'. The offset bubble design of the mats enables flexible movement reducing stress on joints during repetitive motions and decreasing fatigue.

Stand Easy is made of closed-cell nitrile, they will return to their original thickness even after extensive standing wear. It can be cleaned with most mild cleaners and hosing it off with water.