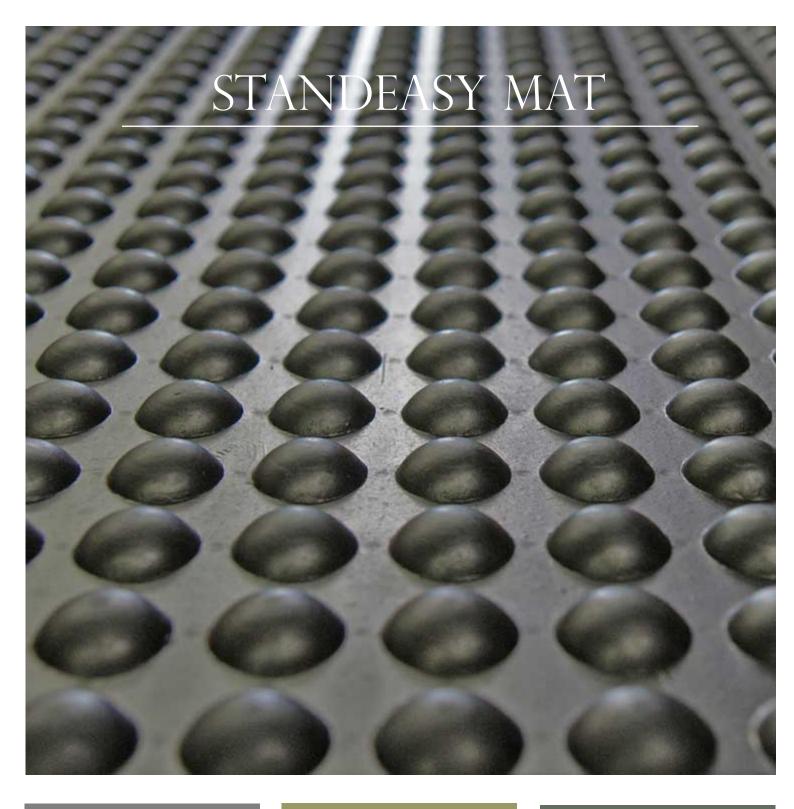

Made from 100% Natural Rubber Domed Surface provide sure footing against spillage Improve comfort by reducing lower back and leg stress

Stand Easy anti-fatigue mat provides a comfortable standing or kneeling surface for workers required to perform tasks in one place for an extended period of time. Ideal for commercial kitchen, assembly areas, control stands, receptions, sales and cashier area.

Available is standard size of 3'x5' and 2'x3'. The offset bubble design of the mats enables flexible movement reducing stress on joints during repetitive motions and decreasing fatigue.

Stand Easy is made of closed-cell nitrile, they will return to their original thickness even after extensive standing wear. It can be cleaned with most mild cleaners and hosing it off with water.