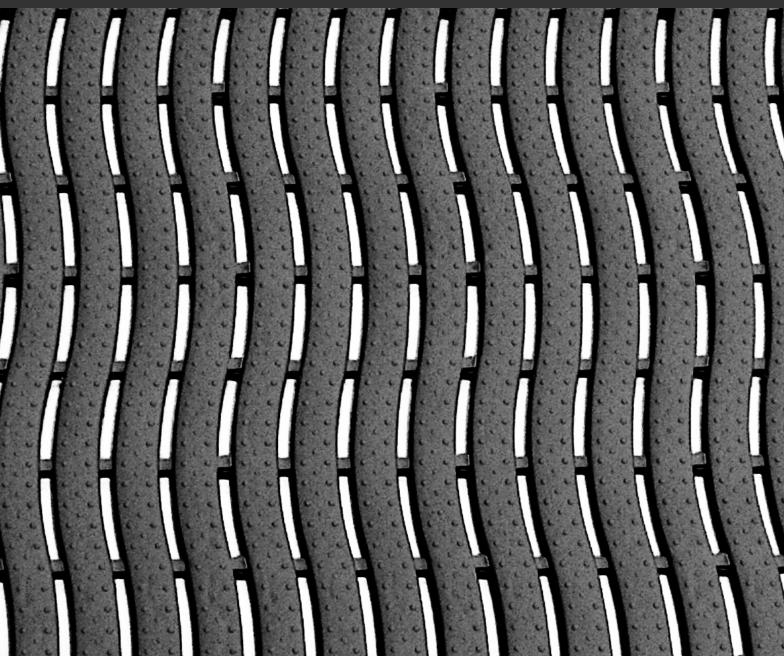

## <u>WATERFRONT</u>

Reduced wet area accidents

Modular system ideal for areas large or small

Soft touch traction for bare feet

Designed specifically for wet areas (both indoors and outdoors), its interlocking structure makes it great for covering large spaces - and it is 100% recyclable.

Water Front matting is available in interlocking 0.58 m wide strips of 1 m length. This enables you to quickly cover large wet areas, poolside runners or walkways with this comfortable wave design matting system