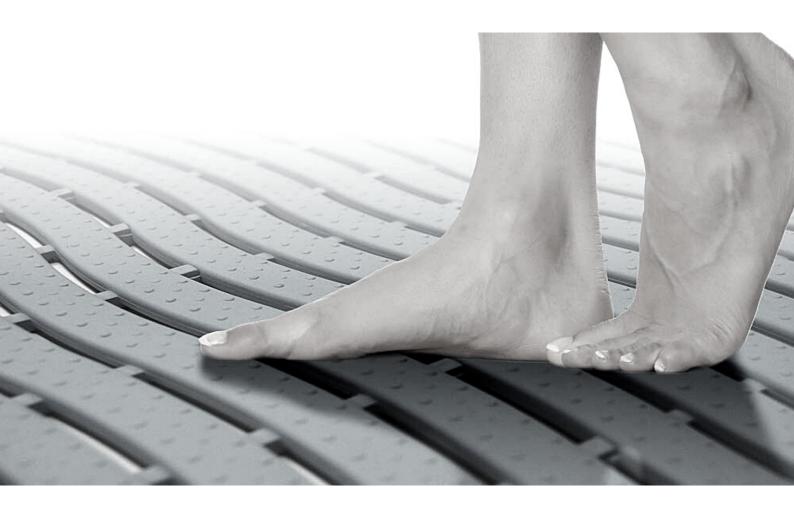

## <u>WATERFRONT</u>

Reduced wet area accidents

Modular system ideal for areas large or small

Soft touch traction for bare feet

Designed specifically for wet areas (both indoors and outdoors), its interlocking structure makes it great for covering large spaces - and it is 100% recyclable.

Reduces slip and trip accidents by providing good traction for bare feet, its soft-touch plastic construction also cushions and reduces impact damage in the event of a fall, thus reducing the likelihood of serious injury