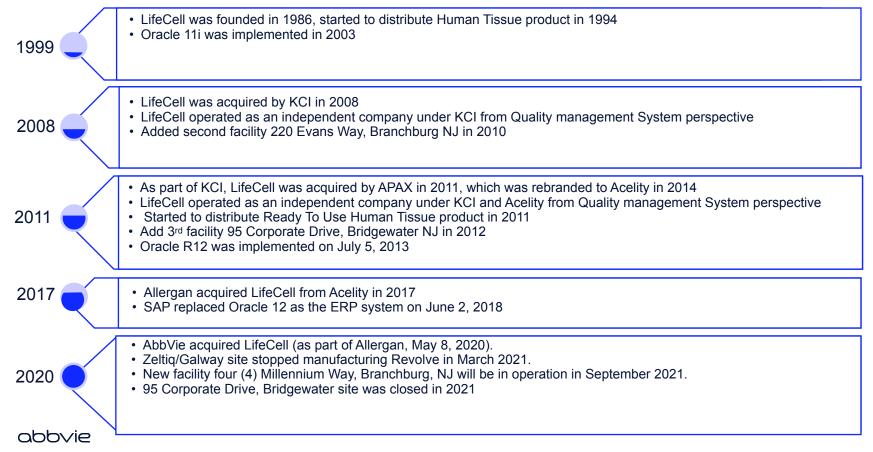

## AbbVie Operations Branchburg Facility





# Branchburg Site Description

abbvie

- 1. Safety Overview and Visiton Instructions
- 2. AbbVie Global Marufactu ing Overview

#### 3. Branchburg Site Description

- 4. Organizational Structure
- 5. AbbVie Quality Systems
- 6. Product Manufactured & Supported
- 7. Inspection / Audit History

haspection Logistic

# **Branchburg Site Layout**



- Located in Central New Jersey (large Pharmaceutical population) since 1999
- Manufacturing and Warehousing across 3 sites

ĬĬĬĬĬ



#### ~559 Total - Mfg 25, Quality 167, Operations 118 Device related: Mfg 37, Quality 101, Pharma Tech 15

### **Branchburg Site History**



### Applicable facility/QMS regulatory registrations/licenses that are maintained

### Both Medical Device and Human Tissue standards drive the regulations for our processes



Branchburg is an accredited tissue bank with 30+ certified tissue bank specialists (#00095/7)



Regular inspections by multiple regulatory bodies and customers





MDSAP Certification since 2018



HEALTH

Australian Government

Department of Health Therapeutic Goods Administration

5



# Organizational Structure

bbvie

- 1. Safety Overview and Visitor Instructions
- 2. AbbVie Global Manufacturing
- Statichbi Site Description
  Organizational Structure
  Abovie 2010 Systems
  Product Manufactured & Suppo Inspection / Audit History
  Inspection Logistics

### **Organzational Structure – Site Senior Leadership**