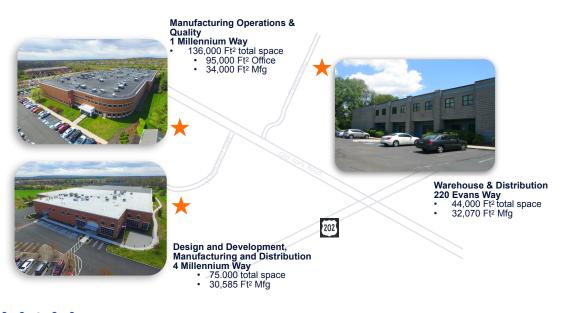

# **Branchburg Site Layout**

- Located in Central New Jersey (large Pharmaceutical population) since 1999
- Manufacturing and Warehousing across 3 sites

ĬĬĬĬĬ

#### ~559 Total - Mfg 25, Quality 167, Operations 118 Device related: Mfg 37, Quality 101, Pharma Tech 15