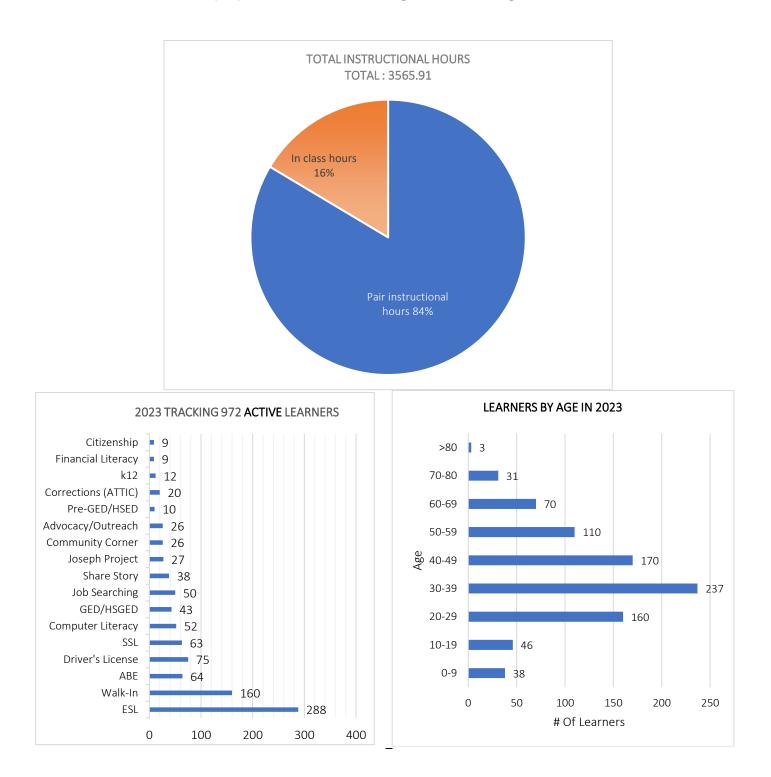

CONNEXUS Walmart

• Over 3500 hours of total learner instructional time. This does not include hundreds of hours of walk-in assistance.

🗽 ProLiteracv

**Improving Quality of Life through Literacy** 

OMMUNITY 35 YEARS