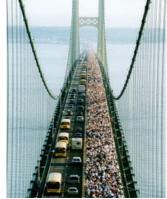

# Labor Day Bridge Walk

Aug 31 - Sept 2, 2019

3 days (Sat-Mon)

\$335 Per Person. Double

Single Rate: \$455

## **Your Tour Includes**

- Fully equipped highway motorcoach (reclining seats & restroom)
- K Royale Motel on the water 2 queen beds, non-smoking with indoor pool
- Take part in the 62<sup>nd</sup> Annual Labor Day Mackinac Bridge Walk optional
- Round Trip transfers to **Kewadin Shores Casino** each night. Receive a total of \$20 in Free Play & \$10 Food Coupon (Must be 19 yrs). Incentives at Casinos are always subject to change
- Spend the day on Michigan's famous Mackinac Island
- Shepler's Ferry round trip to Mackinac Island from St. Ignace on Sunday
- Browsing & shopping time in Mackinaw City and 'The Crossings'
- Two Continental Breakfasts at motel
- Round-trip baggage handling throughout
- First morning muffin on the motorcoach

All passengers will be • Escorted by a professional Tour Director throughout **able to walk across the** entire bridge as usual !