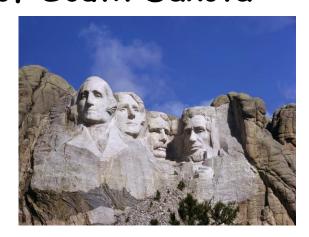

# Mount Rushmore, The Badlands and the Black Hills of South Dakota

September 12-20, 2020

9 days - Sat-Sun

\$949 Per Person, Double \$1,279 Single Rate

### **Your Travel with Nance Tour Includes:**

- Fully equipped highway motorcoach (reclining seats & restroom)
- 8-nites including 4 consecutive nites in **South Dakota** & 2 nites enroute each way
- Drive through the Badlands National Park Loop
- Visit Borglum Historical Center sculptor of Mount Rushmore
- Visit Mount Rushmore National Memorial & Visitors Center
- Tour of Wildlife Loop Road in Custer State Park
- Visit the Crazy Horse Memorial, Cultural & Welcome Center/Work Shop
- Admission to the **Journey Museum** of South Dakota history in Rapid City
- Visit High Plains Western Heritage Center
- Guided tour of Deadwood, home of Wild Bill Hickok & Calamity Jane
- Gaming time at a **Deadwood Casino**
- Visit Des Moines Botanical Center
- Visits to Wall Drug, the Corn Palace and the Amana Heritage Museum enroute
- 8 Breakfasts and 6 Dinners (2 with entertainment) (tips included except at Casino)

#### **ITINERARY**

- Day 1: Coach departs for overnight at your 1st enroute hotel
- **Day 2:** Continue to S.D. Visit **Des Moines Botanical Center**. Dinner included at 2<sup>nd</sup> overnight enroute.
- **Day 3:** Drive thru the spectacular **Badlands National Park** Loop, stop at **Wall Drug**. Dinner included. Check into your hotel in South Dakota for the next four nights
- Day 4: Visit Borglum Historical Center (sculptor of Mount Rushmore). Visit Mount Rushmore National Memorial. Tour thru the Wildlife Loop Road in Custer State Park. Dinner & entertainment tonight
- Day 5: Visit the High Plains Western Heritage Center and head for Deadwood, home of Wild Bill Hickok & Calamity Jane. Guided tour of Deadwood & Casino gaming. Dinner included
- Day 6: Visit the Journey Museum (history of the Black Hills), Crazy Horse Memorial and Korczak Ziolkowski's Work Shop, Visitor & Cultural Center. Dinner & entertainment tonight.
- Day 7: Depart Rapid City, stopping at the Corn Palace. Dinner tonight & check into enroute hotel
- Day 8: Depart stopping at the Amana Heritage Museum & check into 2<sup>nd</sup> enroute hotel
- Day 9: Depart for home.