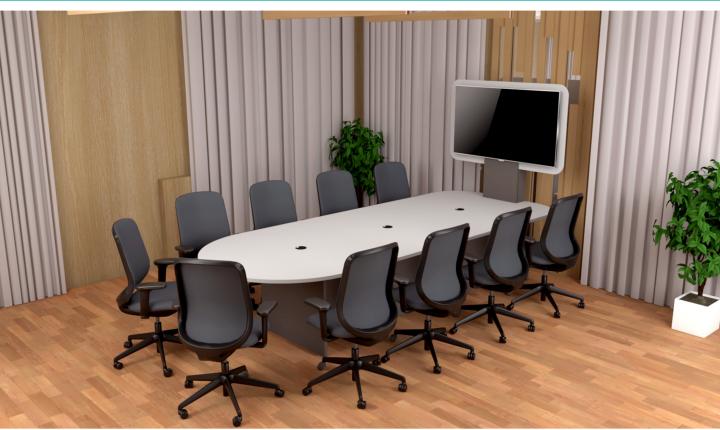

## In-Space Collaboration Room 10 Seat Table

In-Space Collaboration tables are designed to allow all participants to clearly see each other during a meeting, designed to encourage collaboration and make best use of the meeting room space.

In-Space tables are a perfect solution for group thinking within a meeting or huddle room.

Participants can connect to the screen to share ideas, and video conferencing can be incorporated.

In-Space tables start at 6 person all the way up to 12 Person configurations.

Includes monitor bracket for 55" to 65" screens (Screen and AV Kit not included)

Design allows for easy install and removal

Each table is designed and tailored to your exact requirements, from sizing to finish. We offer full integration of control panels in the desktop and offer a range of in desktop power and connectivity. Cable runways are built in as standard, hiding all the cables giving you a clean looking easy to manage table.

## In-Space Collaboration Room 10 Seat Table

The In-Space table range offers configurations starting at 6 users up to 12 users

Dimensions: Length 3900mm Width 1350mm Height 1885mm

Large Range of Tabletop and Screen plate colours and finishes