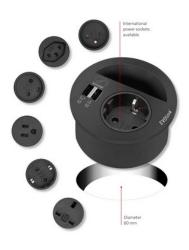

Desk top Cable grommets fitted as standard, with optional upgrade to the Evoline Circle 80 with single UK power socket and Twin USB charger

Accredited Partner – xx

Contact: Tel: xx

www. xx

Email: sales@xx