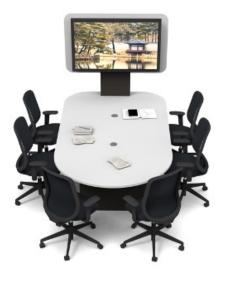

In-Space tables are a perfect solution for group thinking within a meeting or huddle room.

Participants can connect to the screen to share ideas, and video conferencing can be incorporated.

In-Space tables start at 6 person all the way up to 12 Person configurations.

Includes monitor bracket for 55" to 65" screens (Screen and AV Kit not included)

Design allows for easy install and removal

Each table is designed and tailored to your exact requirements, from sizing to finish. We offer full integration of control panels in the desktop and offer a range of in desktop power and connectivity. Cable runways are built in as standard, hiding all the cables giving you a clean looking easy to manage table.