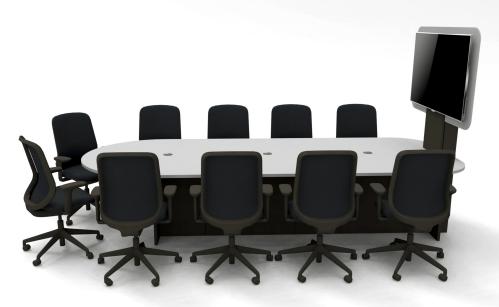

## In-Space Collaboration Room 10 Seat Table

In-Space Collaboration tables are designed to allow all participants to clearly see each other during a meeting, designed to encourage collaboration and make best use of the meeting room space.

Includes monitor bracket for 55" to 65" screens (Screen and AV Kit not included)

Design allows for easy install and removal

Each table is designed and tailored to your exact requirements, from sizing to finish. We offer full integration of control panels in the desktop and offer a range of in desktop power and connectivity. Cable runways are built in as standard, hiding all the cables giving you a clean looking easy to manage table.

## In-Space Collaboration Room 10 Seat Table

The In-Space table range offers configurations starting at 6 users up to 12 users

Dimensions: Length 3900mm Width 1350mm Height 1885mm

Large Range of Tabletop and Screen plate colours and finishes