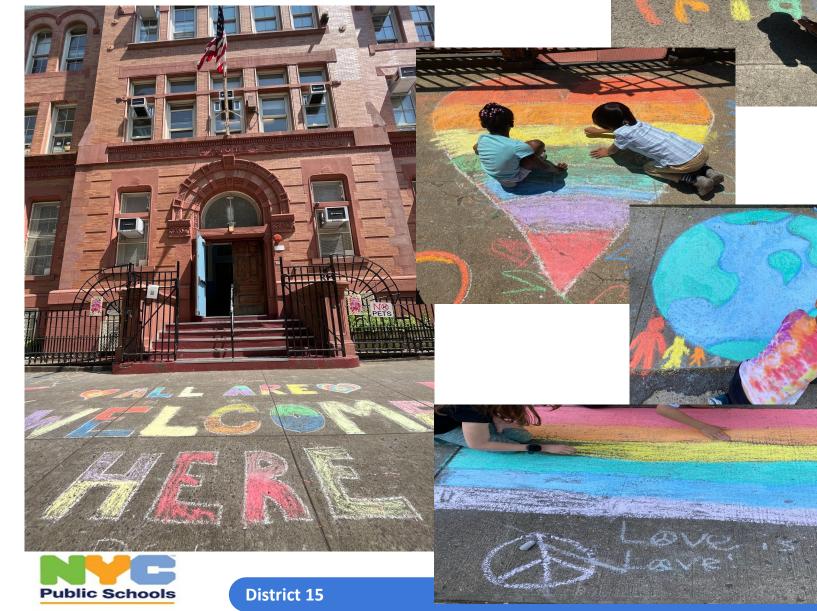

## Inclusive and Affirming School Communities

Juneteenth is an upcoming holiday that commemorates the day when the last enslaved people in the country were informed of their freedom. It is an important day of celebration for African Americans and all Americans alike.

District 15 Schools are recognizing this important holiday through lessons, class projects, and performances leading up to June 19 when our schools will be closed in observance.