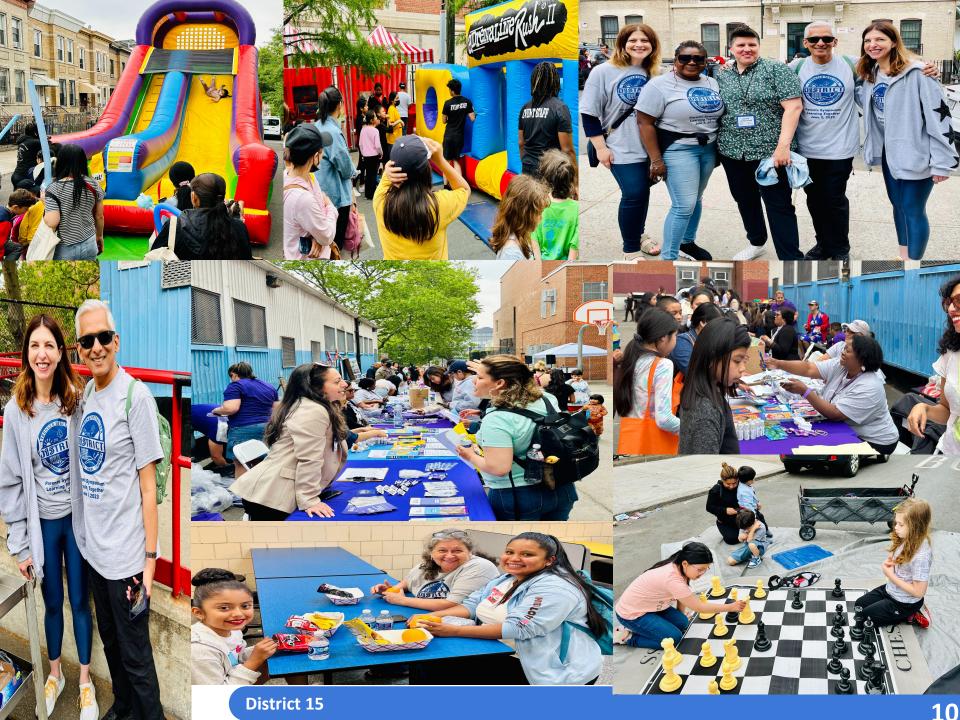

### **District 15 Family Day on June 3rd** ~ thank you Principals Spaulding and Bueno for hosting!

Honoring Parent Coordinators!

**Public Schools** 