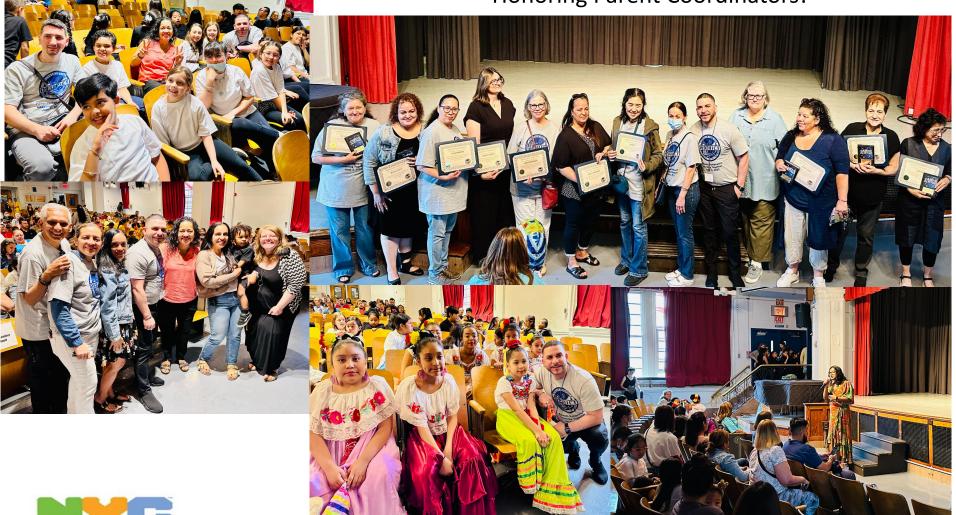

### **District 15 Family Day on June 3rd** ~ thank you Principals Spaulding and Bueno for hosting!

Honoring Parent Coordinators!

**Public Schools** 