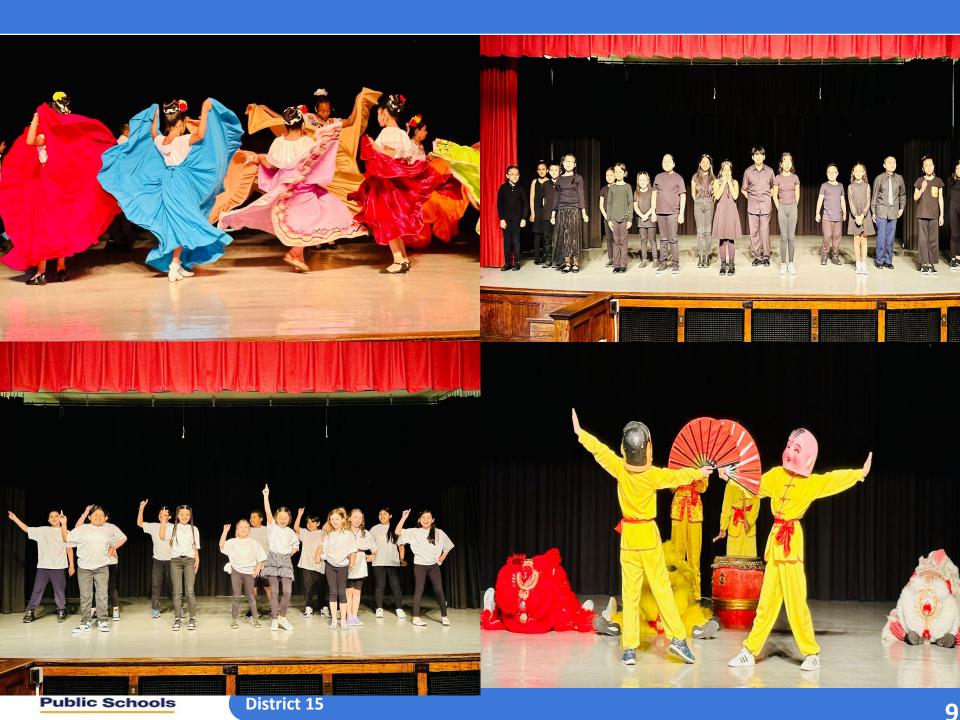

## Year in Review

### **Highlighting District Events and Initiatives**

**A Call to Action**-Schools across the district participated by supporting their community with coats, cloths, food and hygiene products.

**Urban Debate League-** Students across the district participated in debate.

**Project Based Learning Showcase** -Students met at Brooklyn Army Terminal to showcase their PBL projects.

**Parent Symposium/Learning Together -**Parents and students from the district participated in workshops, a student performance and a carnival.