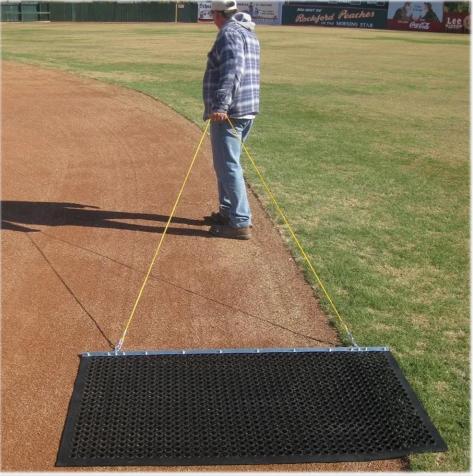

The ERASER line has a lightweight design and heavy-duty impact for your field dragging needs. Made of industrial strength rubber, the ERASER gives a pro finish! The holes in the mat allow your material to percolate through! It will not harm grass, mounds, home plates, or golf greens when coming in contact. The industrial rubber won't kink like steel drags! Easy to roll up and transport!

ERASE64 – 6.5' x 4', 47 lbs ERASE62 – 6.5' x 2', 27 lbs ERASE43 – 4' x 3', 26 lbs

- Rolled metal leading edge bar
- Industrial rubber
- Tow rope included