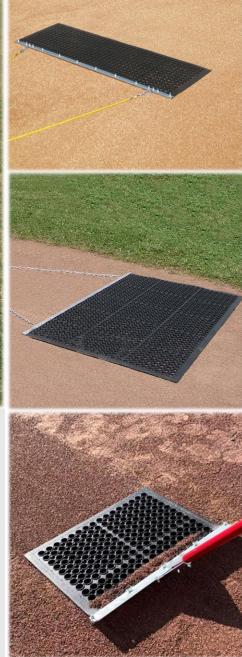

The ERASER line has a lightweight design and heavy-duty impact for your field dragging needs. Made of industrial strength rubber, the ERASER gives a pro finish! The holes in the mat allow your material to percolate through! It will not harm grass, mounds, home plates, or golf greens when coming in contact. The industrial rubber won't kink like steel drags! Easy to roll up and transport!

ERASE64 – 6.5' x 4', 47 lbs ERASE62 – 6.5' x 2', 27 lbs ERASE43 – 4' x 3', 26 lbs

- Rolled metal leading edge bar
- Industrial rubber
- Tow rope included

## ERASEMOP

- Designed for the perfect groomed finish in small areas
- 66" long handle with aluminum head and bracing
- Lightweight design 7 lbs
- Mop measures 24"W x 18"L