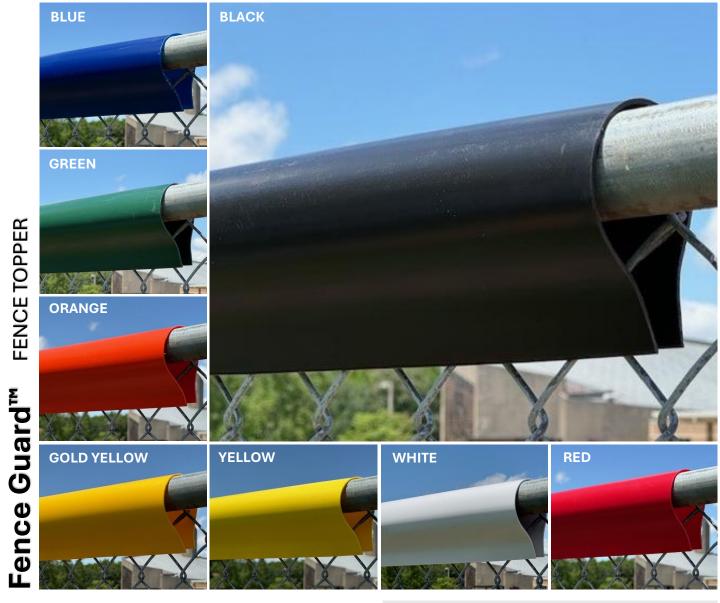

## **STANDARD** - #STDFG-COLOR?

Available Colors: Gold Yellow, Yellow, Black, Green, Red, Orange, White, Blue Spec: 23/4"W x 4"T x 0.07" wall thickness 3-year limited warranty

**PREMIUM** - #PRMFG-COLOR? Available Colors: Yellow, Red, Blue Spec: 3"W x 4 ½"T x 0.10" wall thickness 5-year limited warranty