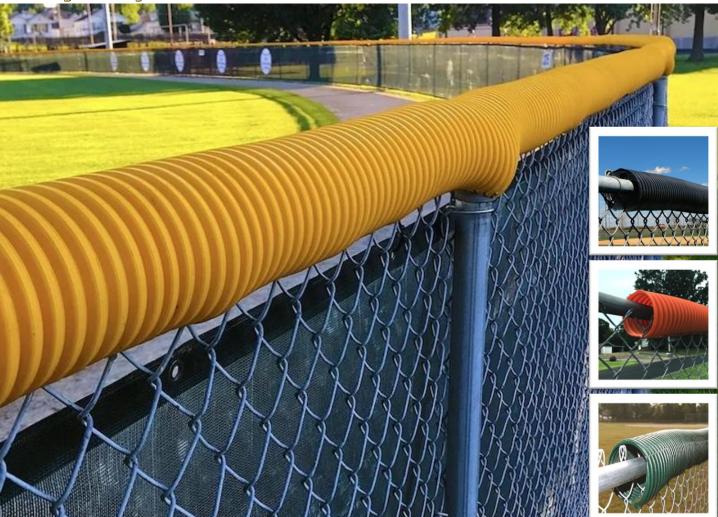

## FENCE TOPPER

Advanced Sports Supply is the EXCLUSIVE distributor of PolyCap®. Our PolyCap® tubing is used in ballparks across the world to edge fences, providing better visibility to clearly define playing fields and increase safety for players. PolyCap® tubing is available in 100' and 250' rolls.

- Rounded corner profile for added strength
- Pre-slit
- 25% stronger than the competition
- 4½" heavy duty construction
- Weather, Mildew and UV treated
- 100% virgin high density polyethylene
- Recyclable when done using
- 2-year limited warranty
- 250' roll ships at 58" x 58" x 28" 85 lbs
- 100 roll ships at 42" x 42" x 28" 35 lbs
- \*\*\*Product can be ordered without a slit. Please note orders "NO SLIT"\*\*\*

Available Colors: Golden Yellow, Black, Green, and Orange

#POLYCAP250-YEL - 250' YELLOW ROLL #POLYCAP100-YEL - 100' YELLOW ROLL #POLYCAP250-BLK - 250' BLACK ROLL #POLYCAP100-BLK - 100' BLACK ROLL #POLYCAP250-GRN - 250' GREEN ROLL #POLYCAP100-GRN - 100' GREEN ROLL #POLYCAP250-ORG - 250' ORANGE ROLL #POLYCAP100-ORG - 100' ORANGE ROLL #L1950YW100 - PACK OF (100) YELLOW TIES #L1950UV100 - PACK OF (100) BLACK TIES #L1950OR100 - PACK OF (100) ORANGE TIES #L1950GR100 - PACK OF (100) GREEN TIES #02294 - POLYCAP INSTALLER TOOL #ZIPPER - ZIPPER INSTALLER TOOL