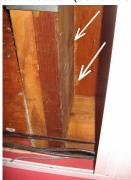

Joists/Trusses: 2x10 - Areas not visible due to ceiling finishes or other obstructions, Framing joist near fireplace chimney shows evidence of previous termite infestation - No repairs required, Seal penetration as required