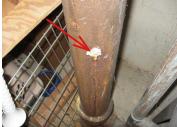

12 of 25 04/12/2021 05:14 PM

Prepared for: John Client 123 Some Street

| Heating System (Continued)                                                                                                                                                                                                                                                                                                                                           |
|----------------------------------------------------------------------------------------------------------------------------------------------------------------------------------------------------------------------------------------------------------------------------------------------------------------------------------------------------------------------|
| 5. Fuel Type: Natural gas 6.  Heat Exchanger: 5 Burner 7. Unable to Inspect: 20% 8.  Blower Fan/Filter: Direct drive with electronic filter 9.  Distribution: Metal duct 10.  Draft Control: Automatic 11.  Draft Control: Automatic 12.  Draft Controls: Limit switch 13.  Draft Controls: Limit switch 14.  Draft Controls: Single Zone 15. Suspected Asbestos: No |
| Fireplace/Wood Stove                                                                                                                                                                                                                                                                                                                                                 |
| A NPNI M D                                                                                                                                                                                                                                                                                                                                                           |
| Family Room Fireplace  1.  Fireplace Construction: Masonry  2. Type: Wood burning  3.  Fireplace Insert: Standard  4.  Fireplace Insert: Standard  5.  Flue: Clay tile  6.  Damper: Metal  7.  Hearth: Raised                                                                                                                                                        |
| Plumbing                                                                                                                                                                                                                                                                                                                                                             |
| A NPNI M D                                                                                                                                                                                                                                                                                                                                                           |
| 1. Service Line: Copper 2. Main Water Shutoff: Basement 3. Drain Pipes: Cast iron, Copper - Pitting cast iron drain piping stack - replace affected sections where required                                                                                                                                                                                          |