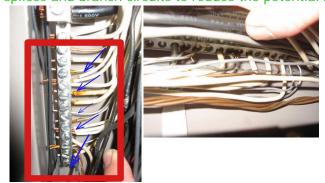

| Electrical                                                           |                                                                                                                                                                                                                                                                                                                                                                                                                                                                                                                                                                                             |
|----------------------------------------------------------------------|---------------------------------------------------------------------------------------------------------------------------------------------------------------------------------------------------------------------------------------------------------------------------------------------------------------------------------------------------------------------------------------------------------------------------------------------------------------------------------------------------------------------------------------------------------------------------------------------|
| A NPNI M D                                                           |                                                                                                                                                                                                                                                                                                                                                                                                                                                                                                                                                                                             |
| 1. Service Size A 2. 3. 3. 4. 5. 5. 5. 5. 5. 5. 5. 5. 5. 5. 5. 5. 5. | mps: 200 Volts: 120/240 VAC Service: Aluminum 120 VAC Branch Circuits: Copper and aluminum - Evaluation by a licensed electrician is recommended, See aluminum wiring notes below 240 VAC Branch Circuits: Copper Aluminum Wiring: Present at several circuits - Aluminum branch wiring has had a history of                                                                                                                                                                                                                                                                                |
|                                                                      | problems relating to poor connections due to galvanic corrosion, dissimilar metals, brittle conductors and type of aluminum alloy used during the time period of 1965 through 1972. These problems create unsatisfactory conditions at connections and splice locations and therefore create potential fire hazards. Recommend wiring update for aluminum wiring by a licensed electrician, Circuits are recommended to be upgraded with special compression type connectors at splices and branch circuits to reduce the potential risks of aluminum branch wiring.(Cop-Alum Crimp System) |
| 6.                                                                   | Conductor Type: Romex, Non-metallic sheathed cable Ground: Plumbing and rod in ground Smoke Detectors: Hard wired with battery back up and light                                                                                                                                                                                                                                                                                                                                                                                                                                            |
| Basement Electric                                                    | Manufacturer: Cutler-Hammer                                                                                                                                                                                                                                                                                                                                                                                                                                                                                                                                                                 |