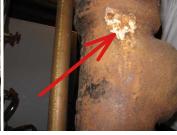

12 of 25 04/12/2021 05:14 PM

Prepared for: John Client 123 Some Street

| Heating System (Continued)                                                                                                                                                                                                                                                                                                                                           |
|----------------------------------------------------------------------------------------------------------------------------------------------------------------------------------------------------------------------------------------------------------------------------------------------------------------------------------------------------------------------|
| 5. Fuel Type: Natural gas 6.  Heat Exchanger: 5 Burner 7. Unable to Inspect: 20% 8.  Blower Fan/Filter: Direct drive with electronic filter 9.  Distribution: Metal duct 10.  Draft Control: Automatic 11.  Draft Control: Automatic 12.  Draft Controls: Limit switch 13.  Draft Controls: Limit switch 14.  Draft Controls: Single Zone 15. Suspected Asbestos: No |
| Fireplace/Wood Stove                                                                                                                                                                                                                                                                                                                                                 |
| A NPNI M D                                                                                                                                                                                                                                                                                                                                                           |
| Family Room Fireplace  1.  Fireplace Construction: Masonry  2. Type: Wood burning  3.  Fireplace Insert: Standard  4.  Fireplace Insert: Standard  5.  Flue: Clay tile  6.  Damper: Metal  7.  Hearth: Raised                                                                                                                                                        |
| Plumbing                                                                                                                                                                                                                                                                                                                                                             |
| A NPNI M D                                                                                                                                                                                                                                                                                                                                                           |
| 1. Service Line: Copper 2. Main Water Shutoff: Basement 3. Drain Pipes: Cast iron, Copper - Pitting cast iron drain piping stack - replace affected sections where required                                                                                                                                                                                          |