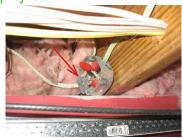

| Electrical                                                           |                                                                                                                                                                                                                                                                                                                                                                                                                                                                                                                                                                                             |
|----------------------------------------------------------------------|---------------------------------------------------------------------------------------------------------------------------------------------------------------------------------------------------------------------------------------------------------------------------------------------------------------------------------------------------------------------------------------------------------------------------------------------------------------------------------------------------------------------------------------------------------------------------------------------|
| A NPNI M D                                                           |                                                                                                                                                                                                                                                                                                                                                                                                                                                                                                                                                                                             |
| 1. Service Size A 2. 3. 3. 4. 5. 5. 5. 5. 5. 5. 5. 5. 5. 5. 5. 5. 5. | mps: 200 Volts: 120/240 VAC Service: Aluminum 120 VAC Branch Circuits: Copper and aluminum - Evaluation by a licensed electrician is recommended, See aluminum wiring notes below 240 VAC Branch Circuits: Copper Aluminum Wiring: Present at several circuits - Aluminum branch wiring has had a history of                                                                                                                                                                                                                                                                                |
|                                                                      | problems relating to poor connections due to galvanic corrosion, dissimilar metals, brittle conductors and type of aluminum alloy used during the time period of 1965 through 1972. These problems create unsatisfactory conditions at connections and splice locations and therefore create potential fire hazards. Recommend wiring update for aluminum wiring by a licensed electrician, Circuits are recommended to be upgraded with special compression type connectors at splices and branch circuits to reduce the potential risks of aluminum branch wiring.(Cop-Alum Crimp System) |
| 6.                                                                   | Conductor Type: Romex, Non-metallic sheathed cable Ground: Plumbing and rod in ground Smoke Detectors: Hard wired with battery back up and light                                                                                                                                                                                                                                                                                                                                                                                                                                            |
| Basement Electric                                                    | Manufacturer: Cutler-Hammer                                                                                                                                                                                                                                                                                                                                                                                                                                                                                                                                                                 |

8 of 25 04/12/2021 05:14 PM

Prepared for: John Client

123 Some Street

| Electrical (Continued)                                                                                                                                           |
|------------------------------------------------------------------------------------------------------------------------------------------------------------------|
| 14. GFCI: Present                                                                                                                                                |
| 15. Is the panel bonded?       Yes    No                                                                                                                         |
| Attic                                                                                                                                                            |
| A NPNI M D                                                                                                                                                       |
| Attached Garage Attic ———————————————————————————————————                                                                                                        |
| 1. Method of Inspection: In the attic                                                                                                                            |
| <ul> <li>2. Unable to Inspect: 15% - Safety and footing</li> <li>3. Roof Framing: 2x3/4 Truss - Wood blocking components missing at chimney perimeter</li> </ul> |
| 103Wall                                                                                                                                                          |
| 4. Sheathing: Plywood - Water stains and slight damage present, Areas of sheathing have been                                                                     |
| repaired                                                                                                                                                         |
|                                                                                                                                                                  |
| 5. Ventilation: Ridge and soffit vents                                                                                                                           |
| 6. Insulation: Fiberglass loose fill 7. Insulation Depth: 4"                                                                                                     |
| 8.  Wiring/Lighting: 110 VAC                                                                                                                                     |
| Main Attic ———————————————————————————————————                                                                                                                   |
| 9. Method of Inspection: In the attic                                                                                                                            |
| 10. D Unable to Inspect: 10% - Safety and footing 11. Roof Framing: 2x3/4 Truss                                                                                  |