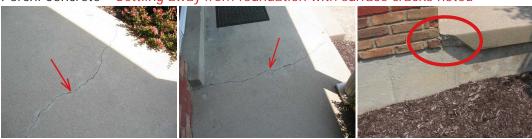

#### A NP NI M D

| 1. <b>XLL</b> L | $\sqcup \sqcup$     | Driveway: Concrete                                                        |
|-----------------|---------------------|---------------------------------------------------------------------------|
| 2.              |                     | Walks: Concrete                                                           |
| 3.              | $\square \boxtimes$ | Porch: Concrete - Settling away from foundation with surface cracks noted |

### Structure

A NPNI M D

- Structure Type: Wood frame Foundation: Poured concrete Differential Movement: Slight settlement present - Minor settlement at front porch, Cracks will require monitoring Beams: Steel I-Beam
- Bearing Walls: Wood frame