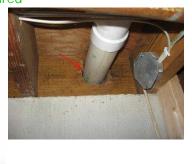

### Basement

| Basement                                                                                                                                                                                                          |
|-------------------------------------------------------------------------------------------------------------------------------------------------------------------------------------------------------------------|
| A NPNI M D                                                                                                                                                                                                        |
| Main Basement ————————————————————————————————————                                                                                                                                                                |
| 1. \times Inspect: 0%                                                                                                                                                                                             |
|                                                                                                                                                                                                                   |
| 2. Ceiling: Suspended Acoustical System - Evidence of past water staining                                                                                                                                         |
| 3. Walls: Drywall                                                                                                                                                                                                 |
| 4. Floor: Carpet - Carpet stains noted                                                                                                                                                                            |
| 5. The Floor Drain: Surface drain                                                                                                                                                                                 |
| 6. Doors: Hollow wood                                                                                                                                                                                             |
| 7. Nindows: Vinyl casement                                                                                                                                                                                        |
| 8. Electrical: 110 VAC - Loose junction boxes, missing and mis-sized covers, extension cord wiring to                                                                                                             |
| projector                                                                                                                                                                                                         |
| 9. HVAC Source: Air exchange ventilation 10. Insulation: Fiberglass insulation at rim joist areas 11. Ventilation: Windows 12. Sump Pump: Submerged 13. Basement Stairs/Railings: Wood stairs with wood handrails |