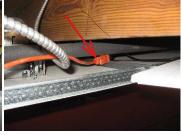

8 of 25 04/12/2021 05:14 PM

Prepared for: John Client

123 Some Street

| Electrical (Continued)                                                                                                                                           |
|------------------------------------------------------------------------------------------------------------------------------------------------------------------|
| 14. GFCI: Present                                                                                                                                                |
| 15. Is the panel bonded?       Yes    No                                                                                                                         |
| Attic                                                                                                                                                            |
| A NPNI M D                                                                                                                                                       |
| Attached Garage Attic ———————————————————————————————————                                                                                                        |
| 1. Method of Inspection: In the attic                                                                                                                            |
| <ul> <li>2. Unable to Inspect: 15% - Safety and footing</li> <li>3. Roof Framing: 2x3/4 Truss - Wood blocking components missing at chimney perimeter</li> </ul> |
| 103Wall                                                                                                                                                          |
| 4. Sheathing: Plywood - Water stains and slight damage present, Areas of sheathing have been                                                                     |
| repaired                                                                                                                                                         |
|                                                                                                                                                                  |
| 5. Ventilation: Ridge and soffit vents                                                                                                                           |
| 6. Insulation: Fiberglass loose fill 7. Insulation Depth: 4"                                                                                                     |
| 8.  Wiring/Lighting: 110 VAC                                                                                                                                     |
| Main Attic ———————————————————————————————————                                                                                                                   |
| 9. Method of Inspection: In the attic                                                                                                                            |
| 10. D Unable to Inspect: 10% - Safety and footing 11. Roof Framing: 2x3/4 Truss                                                                                  |