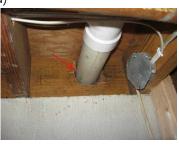

### Basement

| Basement                                                                                                                                                                                                          |
|-------------------------------------------------------------------------------------------------------------------------------------------------------------------------------------------------------------------|
| A NPNI M D                                                                                                                                                                                                        |
| Main Basement ————————————————————————————————————                                                                                                                                                                |
| 1. \times Inspect: 0%                                                                                                                                                                                             |
|                                                                                                                                                                                                                   |
| 2. Ceiling: Suspended Acoustical System - Evidence of past water staining                                                                                                                                         |
| 3. Walls: Drywall                                                                                                                                                                                                 |
| 4. Floor: Carpet - Carpet stains noted                                                                                                                                                                            |
| 5. The Floor Drain: Surface drain                                                                                                                                                                                 |
| 6. Doors: Hollow wood                                                                                                                                                                                             |
| 7. Nindows: Vinyl casement                                                                                                                                                                                        |
| 8. Electrical: 110 VAC - Loose junction boxes, missing and mis-sized covers, extension cord wiring to                                                                                                             |
| projector                                                                                                                                                                                                         |
| 9. HVAC Source: Air exchange ventilation 10. Insulation: Fiberglass insulation at rim joist areas 11. Ventilation: Windows 12. Sump Pump: Submerged 13. Basement Stairs/Railings: Wood stairs with wood handrails |