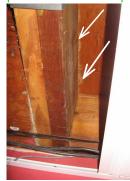

8 of 25 04/12/2021 05:14 PM

Prepared for: John Client

123 Some Street

| Electrical (Continued)                                                                                                                                           |
|------------------------------------------------------------------------------------------------------------------------------------------------------------------|
| 14. GFCI: Present                                                                                                                                                |
| 15. Is the panel bonded?       Yes    No                                                                                                                         |
| Attic                                                                                                                                                            |
| A NPNI M D                                                                                                                                                       |
| Attached Garage Attic ———————————————————————————————————                                                                                                        |
| 1. Method of Inspection: In the attic                                                                                                                            |
| <ul> <li>2. Unable to Inspect: 15% - Safety and footing</li> <li>3. Roof Framing: 2x3/4 Truss - Wood blocking components missing at chimney perimeter</li> </ul> |
| 103Wall                                                                                                                                                          |
| 4. Sheathing: Plywood - Water stains and slight damage present, Areas of sheathing have been                                                                     |
| repaired                                                                                                                                                         |
|                                                                                                                                                                  |
| 5. Ventilation: Ridge and soffit vents                                                                                                                           |
| 6. Insulation: Fiberglass loose fill 7. Insulation Depth: 4"                                                                                                     |
| 8.  Wiring/Lighting: 110 VAC                                                                                                                                     |
| Main Attic ———————————————————————————————————                                                                                                                   |
| 9. Method of Inspection: In the attic                                                                                                                            |
| 10. D Unable to Inspect: 10% - Safety and footing 11. Roof Framing: 2x3/4 Truss                                                                                  |

Sheathing: Plywood - Poor repair at 2 areas near ridge at rear slope - No H clips installed and repair only spanned one truss - Recommend additional support be installed

| 13. ☑□□□□ Ventilation: Gable vent(s), Ridge ven |
|-------------------------------------------------|
|-------------------------------------------------|