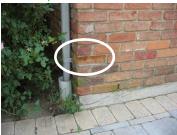

### Exterior

A NPNI M D

1st Floor Exterior Surface -

1. Type: Brick veneer - Some damaged bricks, Recommend sealing brick with penetration sealer products

4 of 25 04/12/2021 05:14 PM

Prepared for: John Client 123 Some Street