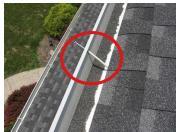

### Roof

| A NPNI M D                                                                   |
|------------------------------------------------------------------------------|
| Main Roof Surface ————————————————————————————————————                       |
| 1. Method of Inspection: On roof                                             |
|                                                                              |
| 2. Unable to Inspect: 0%                                                     |
| <ul><li>3.  Material: Fiberglass shingle</li><li>4. Type: Gable</li></ul>    |
| 5. Approximate Age: 5                                                        |
| 6. Till Flashing: Metal                                                      |
| 7. Description Plumbing Vents: Copper                                        |
| 8. Electrical Mast: Underground utilities                                    |
| 9. Gutters: Aluminum - Loose nails, Sagging gutters at front and rear        |
| 10. Downspouts: Aluminum                                                     |
| 11. Leader/Extension: Splash blocks - Splash block(s) not properly installed |
| Right side Chimney —                                                         |