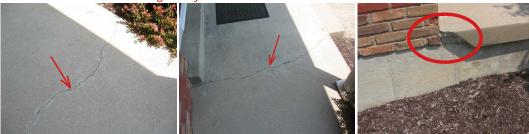

#### A NP NI M D

| 1. <b>XLL</b> L | $\sqcup \sqcup$     | Driveway: Concrete                                                        |
|-----------------|---------------------|---------------------------------------------------------------------------|
| 2.              |                     | Walks: Concrete                                                           |
| 3.              | $\square \boxtimes$ | Porch: Concrete - Settling away from foundation with surface cracks noted |

### Structure

A NPNI M D

- Structure Type: Wood frame Foundation: Poured concrete Differential Movement: Slight settlement present - Minor settlement at front porch, Cracks will require monitoring Beams: Steel I-Beam
- Bearing Walls: Wood frame