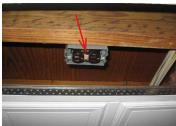

8 of 25 04/12/2021 05:14 PM

Prepared for: John Client

123 Some Street

| Electrical (Continued)                                                                                                                                           |
|------------------------------------------------------------------------------------------------------------------------------------------------------------------|
| 14. GFCI: Present                                                                                                                                                |
| 15. Is the panel bonded?       Yes    No                                                                                                                         |
| Attic                                                                                                                                                            |
| A NPNI M D                                                                                                                                                       |
| Attached Garage Attic ———————————————————————————————————                                                                                                        |
| 1. Method of Inspection: In the attic                                                                                                                            |
| <ul> <li>2. Unable to Inspect: 15% - Safety and footing</li> <li>3. Roof Framing: 2x3/4 Truss - Wood blocking components missing at chimney perimeter</li> </ul> |
| 103Wall                                                                                                                                                          |
| 4. Sheathing: Plywood - Water stains and slight damage present, Areas of sheathing have been                                                                     |
| repaired                                                                                                                                                         |
|                                                                                                                                                                  |
| 5. Ventilation: Ridge and soffit vents                                                                                                                           |
| 6. Insulation: Fiberglass loose fill 7. Insulation Depth: 4"                                                                                                     |
| 8.  Wiring/Lighting: 110 VAC                                                                                                                                     |
| Main Attic ———————————————————————————————————                                                                                                                   |
| 9. Method of Inspection: In the attic                                                                                                                            |
| 10. D Unable to Inspect: 10% - Safety and footing 11. Roof Framing: 2x3/4 Truss                                                                                  |