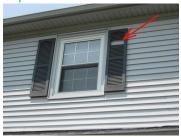

| Exterior (Continued)                                                                            |      |
|-------------------------------------------------------------------------------------------------|------|
| 2nd Floor Exterior Surface ————————————————————————————————————                                 |      |
| 2. Type: Vinyl siding - Damaged front shutter, Chalking noted due to age, One panel needs to be | Эе   |
| repositioned at rear elevation                                                                  |      |
|                                                                                                 |      |
|                                                                                                 |      |
|                                                                                                 |      |
|                                                                                                 |      |
|                                                                                                 |      |
| 3. Trim: Aluminum - Chalking noted due to age, Loose nails in areas                             |      |
| 4. Fascia: Aluminum                                                                             |      |
| 5. Soffits: Vinyl - Loose/sagging at front porch                                                |      |
| 6. Door Bell: Hard wired 7. Entry Doors: Wood                                                   |      |
| 8. Patio Door: Vinyl sliding - Resecure loose handle hardware, Screen damage noted              |      |
| 9. Windows: Vinyl insulated - Reseal caulking at window perimeters at brick window openings     |      |
|                                                                                                 |      |
| 10. Mindow Screens: Metal                                                                       |      |
| 11. Basement Windows: Vinyl casement                                                            |      |
| 12. DE Exterior Lighting: Surface mount 13. DE Exterior Electric Outlets: 110 VAC GFCI          |      |
| 14. Hose Bibs: Gate - Properly secure fixture(s) to exterior wall with fasteners                |      |
| 15. Gas Meter: Exterior surface mount at side of home - Rust present, Keep bushes and shrubs    | away |
| from meter                                                                                      |      |
|                                                                                                 |      |