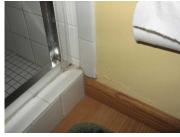

14 of 25 04/12/2021 05:14 PM

Prepared for: John Client 123 Some Street

## Bathroom (Continued)

| 19. | $\boxtimes \Box$ |  |  | Windows: | Vinyl | Insulated |
|-----|------------------|--|--|----------|-------|-----------|
|-----|------------------|--|--|----------|-------|-----------|