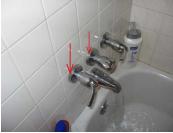

|



14 of 25 04/12/2021 05:14 PM

Prepared for: John Client 123 Some Street

## Bathroom (Continued)

| 19. | $\boxtimes \Box$ |  |  | Windows: | Vinyl | Insulated |
|-----|------------------|--|--|----------|-------|-----------|
|-----|------------------|--|--|----------|-------|-----------|

20. Electrical: GFCI

21. Counter/Cabinet: Wood

22. Sink/Basin: One piece sink/counter top

23. Faucets/Traps: Delta fixtures with a metal trap - Leaking shower head, Loose trim rings





| 24  | MUUL | Tub/Surround         | Porcelain tub and    | ceramic tile surround |
|-----|------|----------------------|----------------------|-----------------------|
| 44. |      | II I LUD/ JULIUULIU. | T OLCGIAILL LAN ALIA | cerannic ine suntuana |

25. Toilets: Porcelain

26. HVAC Source: Air exchange ventilation

27. Ventilation: Window

1st Floor Hall Half Bathroom -

| 28. |  | Ceiling: Drywall |
|-----|--|------------------|
| 29. |  | Walls: Drywall   |

30. Floor: Ceramic tile - Cracked tile noted



| 31. | $\bowtie$              |  |  | Doors: Solid wood                               |
|-----|------------------------|--|--|-------------------------------------------------|
| 32. | $\overline{\boxtimes}$ |  |  | Windows: Vinyl Insulated                        |
| 33. | $\bo