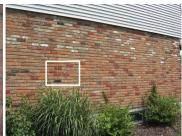

### Exterior

A NPNI M D

1st Floor Exterior Surface -

1. Type: Brick veneer - Some damaged bricks, Recommend sealing brick with penetration sealer products

4 of 25 04/12/2021 05:14 PM

Prepared for: John Client 123 Some Street