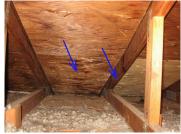

Sheathing: Plywood - Poor repair at 2 areas near ridge at rear slope - No H clips installed and repair only spanned one truss - Recommend additional support be installed

| 13. ☑□□□□ Ventilation: Gable vent(s), Ridge ven |
|-------------------------------------------------|
|-------------------------------------------------|