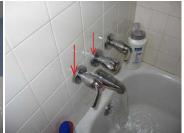

13 of 25 04/12/2021 05:14 PM

Prepared for: John Client 123 Some Street

| Plumbing (Continued)                                                                                                                                                                                                                                                                                                                                                                                                                                                                                                                                                                                                                                                                                                                                                                                                                                                                                                                                                                                                                                                                                                                                                                                                                                                                                                                                                                                                                                                                                                                                                                                                                                                                                                                                                                                                                                                                                                                                                                                                                                                                                                           |
|--------------------------------------------------------------------------------------------------------------------------------------------------------------------------------------------------------------------------------------------------------------------------------------------------------------------------------------------------------------------------------------------------------------------------------------------------------------------------------------------------------------------------------------------------------------------------------------------------------------------------------------------------------------------------------------------------------------------------------------------------------------------------------------------------------------------------------------------------------------------------------------------------------------------------------------------------------------------------------------------------------------------------------------------------------------------------------------------------------------------------------------------------------------------------------------------------------------------------------------------------------------------------------------------------------------------------------------------------------------------------------------------------------------------------------------------------------------------------------------------------------------------------------------------------------------------------------------------------------------------------------------------------------------------------------------------------------------------------------------------------------------------------------------------------------------------------------------------------------------------------------------------------------------------------------------------------------------------------------------------------------------------------------------------------------------------------------------------------------------------------------|
| 5. Service Caps: Accessible                                                                                                                                                                                                                                                                                                                                                                                                                                                                                                                                                                                                                                                                                                                                                                                                                                                                                                                                                                                                                                                                                                                                                                                                                                                                                                                                                                                                                                                                                                                                                                                                                                                                                                                                                                                                                                                                                                                                                                                                                                                                                                    |
| 6. Vent Pipes: Copper                                                                                                                                                                                                                                                                                                                                                                                                                                                                                                                                                                                                                                                                                                                                                                                                                                                                                                                                                                                                                                                                                                                                                                                                                                                                                                                                                                                                                                                                                                                                                                                                                                                                                                                                                                                                                                                                                                                                                                                                                                                                                                          |
| 7. Gas Service Lines: Black Iron                                                                                                                                                                                                                                                                                                                                                                                                                                                                                                                                                                                                                                                                                                                                                                                                                                                                                                                                                                                                                                                                                                                                                                                                                                                                                                                                                                                                                                                                                                                                                                                                                                                                                                                                                                                                                                                                                                                                                                                                                                                                                               |
| Utility Room Water Heater                                                                                                                                                                                                                                                                                                                                                                                                                                                                                                                                                                                                                                                                                                                                                                                                                                                                                                                                                                                                                                                                                                                                                                                                                                                                                                                                                                                                                                                                                                                                                                                                                                                                                                                                                                                                                                                                                                                                                                                                                                                                                                      |
| 8. Mater Heater Operation: Functional at time of inspection                                                                                                                                                                                                                                                                                                                                                                                                                                                                                                                                                                                                                                                                                                                                                                                                                                                                                                                                                                                                                                                                                                                                                                                                                                                                                                                                                                                                                                                                                                                                                                                                                                                                                                                                                                                                                                                                                                                                                                                                                                                                    |
| 9. Manufacturer: Ruud                                                                                                                                                                                                                                                                                                                                                                                                                                                                                                                                                                                                                                                                                                                                                                                                                                                                                                                                                                                                                                                                                                                                                                                                                                                                                                                                                                                                                                                                                                                                                                                                                                                                                                                                                                                                                                                                                                                                                                                                                                                                                                          |
| 10. Type: Natural gas Capacity: 40 Gal.                                                                                                                                                                                                                                                                                                                                                                                                                                                                                                                                                                                                                                                                                                                                                                                                                                                                                                                                                                                                                                                                                                                                                                                                                                                                                                                                                                                                                                                                                                                                                                                                                                                                                                                                                                                                                                                                                                                                                                                                                                                                                        |
| 11. Approximate Age: 9 Area Served: Whole house                                                                                                                                                                                                                                                                                                                                                                                                                                                                                                                                                                                                                                                                                                                                                                                                                                                                                                                                                                                                                                                                                                                                                                                                                                                                                                                                                                                                                                                                                                                                                                                                                                                                                                                                                                                                                                                                                                                                                                                                                                                                                |
| 12. The Pipe: Single wall metal                                                                                                                                                                                                                                                                                                                                                                                                                                                                                                                                                                                                                                                                                                                                                                                                                                                                                                                                                                                                                                                                                                                                                                                                                                                                                                                                                                                                                                                                                                                                                                                                                                                                                                                                                                                                                                                                                                                                                                                                                                                                                                |
| 13. TPRV and Drain Tube: Brass/Copper                                                                                                                                                                                                                                                                                                                                                                                                                                                                                                                                                                                                                                                                                                                                                                                                                                                                                                                                                                                                                                                                                                                                                                                                                                                                                                                                                                                                                                                                                                                                                                                                                                                                                                                                                                                                                                                                                                                                                                                                                                                                                          |
| Bathroom                                                                                                                                                                                                                                                                                                                                                                                                                                                                                                                                                                                                                                                                                                                                                                                                                                                                                                                                                                                                                                                                                                                                                                                                                                                                                                                                                                                                                                                                                                                                                                                                                                                                                                                                                                                                                                                                                                                                                                                                                                                                                                                       |
|                                                                                                                                                                                                                                                                                                                                                                                                                                                                                                                                                                                                                                                                                                                                                                                                                                                                                                                                                                                                                                                                                                                                                                                                                                                                                                                                                                                                                                                                                                                                                                                                                                                                                                                                                                                                                                                                                                                                                                                                                                                                                                                                |
| A NPNI M D                                                                                                                                                                                                                                                                                                                                                                                                                                                                                                                                                                                                                                                                                                                                                                                                                                                                                                                                                                                                                                                                                                                                                                                                                                                                                                                                                                                                                                                                                                                                                                                                                                                                                                                                                                                                                                                                                                                                                                                                                                                                                                                     |
| Master Bathroom ———————————————————————————————————                                                                                                                                                                                                                                                                                                                                                                                                                                                                                                                                                                                                                                                                                                                                                                                                                                                                                                                                                                                                                                                                                                                                                                                                                                                                                                                                                                                                                                                                                                                                                                                                                                                                                                                                                                                                                                                                                                                                                                                                                                                                            |
| 1. Ceiling: Drywall                                                                                                                                                                                                                                                                                                                                                                                                                                                                                                                                                                                                                                                                                                                                                                                                                                                                                                                                                                                                                                                                                                                                                                                                                                                                                                                                                                                                                                                                                                                                                                                                                                                                                                                                                                                                                                                                                                                                                                                                                                                                                                            |
| 2. Walls: Drywall                                                                                                                                                                                                                                                                                                                                                                                                                                                                                                                                                                                                                                                                                                                                                                                                                                                                                                                                                                                                                                                                                                                                                                                                                                                                                                                                                                                                                                                                                                                                                                                                                                                                                                                                                                                                                                                                                                                                                                                                                                                                                                              |
| 3. Floor: Laminated flooring - Gapping noted in planks 4. Doors: Hollow wood                                                                                                                                                                                                                                                                                                                                                                                                                                                                                                                                                                                                                                                                                                                                                                                                                                                                                                                                                                                                                                                                                                                                                                                                                                                                                                                                                                                                                                                                                                                                                                                                                                                                                                                                                                                                                                                                                                                                                                                                                                                   |
| 4. Doors: Hollow wood 5. Windows: Vinyl Insulated                                                                                                                                                                                                                                                                                                                                                                                                                                                                                                                                                                                                                                                                                                                                                                                                                                                                                                                                                                                                                                                                                                                                                                                                                                                                                                                                                                                                                                                                                                                                                                                                                                                                                                                                                                                                                                                                                                                                                                                                                                                                              |
| 6. Company Control of the Control of |
| 7. Counter/Cabinet: Wood                                                                                                                                                                                                                                                                                                                                                                                                                                                                                                                                                                                                                                                                                                                                                                                                                                                                                                                                                                                                                                                                                                                                                                                                                                                                                                                                                                                                                                                                                                                                                                                                                                                                                                                                                                                                                                                                                                                                                                                                                                                                                                       |
| 8. Sink/Basin: One piece sink/counter top                                                                                                                                                                                                                                                                                                                                                                                                                                                                                                                                                                                                                                                                                                                                                                                                                                                                                                                                                                                                                                                                                                                                                                                                                                                                                                                                                                                                                                                                                                                                                                                                                                                                                                                                                                                                                                                                                                                                                                                                                                                                                      |
| 9. Faucets/Traps: Delta                                                                                                                                                                                                                                                                                                                                                                                                                                                                                                                                                                                                                                                                                                                                                                                                                                                                                                                                                                                                                                                                                                                                                                                                                                                                                                                                                                                                                                                                                                                                                                                                                                                                                                                                                                                                                                                                                                                                                                                                                                                                                                        |
| 10. Shower/Surround: Ceramic tile - Leaking at corner of door frame                                                                                                                                                                                                                                                                                                                                                                                                                                                                                                                                                                                                                                                                                                                                                                                                                                                                                                                                                                                                                                                                                                                                                                                                                                                                                                                                                                                                                                                                                                                                                                                                                                                                                                                                                                                                                                                                                                                                                                                                                                                            |
|                                                                                                                                                                                                                                                                                                                                                                                                                                                                                                                                                                                                                                                                                                                                                                                                                                                                                                                                                                                                                                                                                                                                                                                                                                                                                                                                                                                                                                                                                                                                                                                                                                                                                                                                                                                                                                                                                                                                                                                                                                                                                                                                |
|                                                                                                                                                                                                                                                                                                                                                                                                                                                                                                                                                                                                                                                                                                                                                                                                                                                                                                                                                                                                                                                                                                                                                                                                                                                                                                                                                                                                                                                                                                                                                                                                                                                                                                                                                                                                                                                                                                                                                                                                                                                                                                                                |
|                                                                                                                                                                                                                                                                                                                                                                                                                                                                                                                                                                                                                                                                                                                                                                                                                                                                                                                                                                                                                                                                                                                                                                                                                                                                                                                                                                                                                                                                                                                                                                                                                                                                                                                                                                                                                                                                                                                                                                                                                                                                                                                                |
|                                                                                                                                                                                                                                                                                                                                                                                                                                                                                                                                                                                                                                                                                                                                                                                                                                                                                                                                                                                                                                                                                                                                                                                                                                                                                                                                                                                                                                                                                                                                                                                                                                                                                                                                                                                                                                                                                                                                                                                                                                                                                                                                |
|                                                                                                                                                                                                                                                                                                                                                                                                                                                                                                                                                                                                                                                                                                                                                                                                                                                                                                                                                                                                                                                                                                                                                                                                                                                                                                                                                                                                                                                                                                                                                                                                                                                                                                                                                                                                                                                                                                                                                                                                                                                                                                                                |
|                                                                                                                                                                                                                                                                                                                                                                                                                                                                                                                                                                                                                                                                                                                                                                                                                                                                                                                                                                                                                                                                                                                                                                                                                                                                                                                                                                                                                                                                                                                                                                                                                                                                                                                                                                                                                                                                                                                                                                                                                                                                                                                                |
|                                                                                                                                                                                                                                                                                                                                                                                                                                                                                                                                                                                                                                                                                                                                                                                                                                                                                                                                                                                                                                                                                                                                                                                                                                                                                                                                                                                                                                                                                                                                                                                                                                                                                                                                                                                                                                                                                                                                                                                                                                                                                                                                |
| 11. Toilets: Porcelain                                                                                                                                                                                                                                                                                                                                                                                                                                                                                                                                                                                                                                                                                                                                                                                                                                                                                                                                                                                                                                                                                                                                                                                                                                                                                                                                                                                                                                                                                                                                                                                                                                                                                                                                                                                                                                                                                                                                                                                                                                                                                                         |
| 12. HVAC Source: Air exchange ventilation                                                                                                                                                                                                                                                                                                                                                                                                                                                                                                                                                                                                                                                                                                                                                                                                                                                                                                                                                                                                                                                                                                                                                                                                                                                                                                                                                                                                                                                                                                                                                                                                                                                                                                                                                                                                                                                                                                                                                                                                                                                                                      |
| 13. Montilation: Window  2nd Floor Hall Bathroom ———————————————————————————————————                                                                                                                                                                                                                                                                                                                                                                                                                                                                                                                                                                                                                                                                                                                                                                                                                                                                                                                                                                                                                                                                                                                                                                                                                                                                                                                                                                                                                                                                                                                                                                                                                                                                                                                                                                                                                                                                                                                                                                                                                                           |
| 14. Tool Hall Battiloom ———————————————————————————————————                                                                                                                                                                                                                                                                                                                                                                                                                                                                                                                                                                                                                                                                                                                                                                                                                                                                                                                                                                                                                                                                                                                                                                                                                                                                                                                                                                                                                                                                                                                                                                                                                                                                                                                                                                                                                                                                                                                                                                                                                                                                    |
| 15. Ceiling: Drywall                                                                                                                                                                                                                                                                                                                                                                                                                                                                                                                                                                                                                                                                                                                                                                                                                                                                                                                                                                                                                                                                                                                                                                                                                                                                                                                                                                                                                                                                                                                                                                                                                                                                                                                                                                                                                                                                                                                                                                                                                                                                                                           |
| 16. Malls: Drywall                                                                                                                                                                                                                                                                                                                                                                                                                                                                                                                                                                                                                                                                                                                                                                                                                                                                                                                                                                                                                                                                                                                                                                                                                                                                                                                                                                                                                                                                                                                                                                                                                                                                                                                                                                                                                                                                                                                                                                                                                                                                                                             |
| 17. Floor: Laminated flooring - Gapping noted in planks                                                                                                                                                                                                                                                                                                                                                                                                                                                                                                                                                                                                                                                                                                                                                                                                                                                                                                                                                                                                                                                                                                                                                                                                                                                                                                                                                                                                                                                                                                                                                                                                                                                                                                                                                                                                                                                                                                                                                                                                                                                                        |
| 18. Doors: Hollow wood                                                                                                                                                                                                                                                                                                                                                                                                                                                                                                                                                                                                                                                                                                                                                                                                                                                                                                                                                                                                                                                                                                                                                                                                                                                                                                                                                                                                                                                                                                                                                                                                                                                                                                                                                                                                                                                                                                                                                                                                                                                                                                         |

14 of 25 04/12/2021 05:14 PM

Prepared for: John Client 123 Some Street