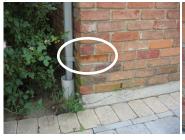

### Exterior

A NPNI M D

1st Floor Exterior Surface -

1. Type: Brick veneer - Some damaged bricks, Recommend sealing brick with penetration sealer products

4 of 25 04/12/2021 05:14 PM

Prepared for: John Client 123 Some Street