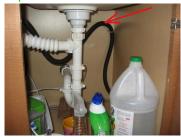

12 of 25 04/12/2021 05:14 PM

Prepared for: John Client 123 Some Street

| Heating System (Continued)                                                                                                                                                                                                                                                                                                                                           |
|----------------------------------------------------------------------------------------------------------------------------------------------------------------------------------------------------------------------------------------------------------------------------------------------------------------------------------------------------------------------|
| 5. Fuel Type: Natural gas 6.  Heat Exchanger: 5 Burner 7. Unable to Inspect: 20% 8.  Blower Fan/Filter: Direct drive with electronic filter 9.  Distribution: Metal duct 10.  Draft Control: Automatic 11.  Draft Control: Automatic 12.  Draft Controls: Limit switch 13.  Draft Controls: Limit switch 14.  Draft Controls: Single Zone 15. Suspected Asbestos: No |
| Fireplace/Wood Stove                                                                                                                                                                                                                                                                                                                                                 |
| A NPNI M D                                                                                                                                                                                                                                                                                                                                                           |
| Family Room Fireplace  1.  Fireplace Construction: Masonry  2. Type: Wood burning  3.  Fireplace Insert: Standard  4.  Fireplace Insert: Standard  5.  Flue: Clay tile  6.  Damper: Metal  7.  Hearth: Raised                                                                                                                                                        |
| Plumbing                                                                                                                                                                                                                                                                                                                                                             |
| A NPNI M D                                                                                                                                                                                                                                                                                                                                                           |
| 1. Service Line: Copper 2. Main Water Shutoff: Basement 3. Drain Pipes: Cast iron, Copper - Pitting cast iron drain piping stack - replace affected sections where required                                                                                                                                                                                          |