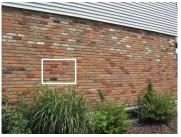

### Exterior

A NPNI M D

1st Floor Exterior Surface -

1. Type: Brick veneer - Some damaged bricks, Recommend sealing brick with penetration sealer products

4 of 25 04/12/2021 05:14 PM

Prepared for: John Client 123 Some Street