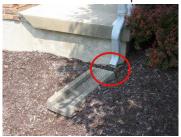

#### A NP NI M D

| 1. <b>XLL</b> L | $\sqcup \sqcup$     | Driveway: Concrete                                                        |
|-----------------|---------------------|---------------------------------------------------------------------------|
| 2.              |                     | Walks: Concrete                                                           |
| 3.              | $\square \boxtimes$ | Porch: Concrete - Settling away from foundation with surface cracks noted |