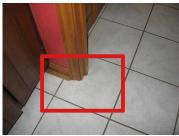

#### A NP NI M D

| 1. <b>XLL</b> L | $\sqcup \sqcup$     | Driveway: Concrete                                                        |
|-----------------|---------------------|---------------------------------------------------------------------------|
| 2.              |                     | Walks: Concrete                                                           |
| 3.              | $\square \boxtimes$ | Porch: Concrete - Settling away from foundation with surface cracks noted |