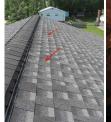

### Roof

| A NPNI M D                                                                   |
|------------------------------------------------------------------------------|
| Main Roof Surface ————————————————————————————————————                       |
| 1. Method of Inspection: On roof                                             |
|                                                                              |
| 2. Unable to Inspect: 0%                                                     |
| <ul><li>3.  Material: Fiberglass shingle</li><li>4. Type: Gable</li></ul>    |
| 5. Approximate Age: 5                                                        |
| 6. Till Flashing: Metal                                                      |
| 7. Description Plumbing Vents: Copper                                        |
| 8. Electrical Mast: Underground utilities                                    |
| 9. Gutters: Aluminum - Loose nails, Sagging gutters at front and rear        |
| 10. Downspouts: Aluminum                                                     |
| 11. Leader/Extension: Splash blocks - Splash block(s) not properly installed |
| Right side Chimney —                                                         |