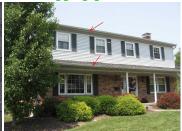

| Exterior (Continued)                                                                            |      |
|-------------------------------------------------------------------------------------------------|------|
| 2nd Floor Exterior Surface ————————————————————————————————————                                 |      |
| 2. Type: Vinyl siding - Damaged front shutter, Chalking noted due to age, One panel needs to be | Эе   |
| repositioned at rear elevation                                                                  |      |
|                                                                                                 |      |
|                                                                                                 |      |
|                                                                                                 |      |
|                                                                                                 |      |
|                                                                                                 |      |
| 3. Trim: Aluminum - Chalking noted due to age, Loose nails in areas                             |      |
| 4. Fascia: Aluminum                                                                             |      |
| 5. Soffits: Vinyl - Loose/sagging at front porch                                                |      |
| 6. Door Bell: Hard wired 7. Entry Doors: Wood                                                   |      |
| 8. Patio Door: Vinyl sliding - Resecure loose handle hardware, Screen damage noted              |      |
| 9. Windows: Vinyl insulated - Reseal caulking at window perimeters at brick window openings     |      |
|                                                                                                 |      |
| 10. Mindow Screens: Metal                                                                       |      |
| 11. Basement Windows: Vinyl casement                                                            |      |
| 12. DE Exterior Lighting: Surface mount 13. DE Exterior Electric Outlets: 110 VAC GFCI          |      |
| 14. Hose Bibs: Gate - Properly secure fixture(s) to exterior wall with fasteners                |      |
| 15. Gas Meter: Exterior surface mount at side of home - Rust present, Keep bushes and shrubs    | away |
| from meter                                                                                      |      |
|                                                                                                 |      |