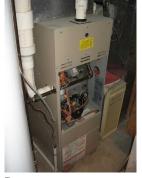

### **Heating System**

A NPNI M D

Basement Heating System -

1. Heating System Operation: Appears functional

- 2. Manufacturer: Ducane
- 3. Type: Forced air Capacity: 100,000 BTUHR
- 4. Area Served: Whole house Approximate Age: 6

12 of 25 04/12/2021 05:14 PM

Prepared for: John Client 123 Some Street

| Heating System (Continued)                                                                                                                                                                                                                                                                                                                                           |
|----------------------------------------------------------------------------------------------------------------------------------------------------------------------------------------------------------------------------------------------------------------------------------------------------------------------------------------------------------------------|
| 5. Fuel Type: Natural gas 6.  Heat Exchanger: 5 Burner 7. Unable to Inspect: 20% 8.  Blower Fan/Filter: Direct drive with electronic filter 9.  Distribution: Metal duct 10.  Draft Control: Automatic 11.  Draft Control: Automatic 12.  Draft Controls: Limit switch 13.  Draft Controls: Limit switch 14.  Draft Controls: Single Zone 15. Suspected Asbestos: No |
| Fireplace/Wood Stove                                                                                                                                                                                                                                                                                                                                                 |
| A NPNI M D                                                                                                                                                                                                                                                                                                                                                           |
| Family Room Fireplace  1.  Fireplace Construction: Masonry  2. Type: Wood burning  3.  Fireplace Insert: Standard  4.  Fireplace Insert: Standard  5.  Flue: Clay tile  6.  Damper: Metal  7.  Hearth: Raised                                                                                                                                                        |
| Plumbing                                                                                                                                                                                                                                                                                                                                                             |
| A NPNI M D                                                                                                                                                                                                                                                                                                                                                           |
| 1. Service Line: Copper 2. Main Water Shutoff: Basement 3. Drain Pipes: Cast iron, Copper - Pitting cast iron drain piping stack - replace affected sections where required                                                                                                                                                                                          |