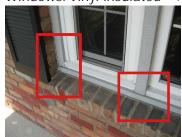

| Exterior (Continued)                                                                            |      |
|-------------------------------------------------------------------------------------------------|------|
| 2nd Floor Exterior Surface ————————————————————————————————————                                 |      |
| 2. Type: Vinyl siding - Damaged front shutter, Chalking noted due to age, One panel needs to be | Эе   |
| repositioned at rear elevation                                                                  |      |
|                                                                                                 |      |
|                                                                                                 |      |
|                                                                                                 |      |
|                                                                                                 |      |
|                                                                                                 |      |
| 3. Trim: Aluminum - Chalking noted due to age, Loose nails in areas                             |      |
| 4. Fascia: Aluminum                                                                             |      |
| 5. Soffits: Vinyl - Loose/sagging at front porch                                                |      |
| 6. Door Bell: Hard wired 7. Entry Doors: Wood                                                   |      |
| 8. Patio Door: Vinyl sliding - Resecure loose handle hardware, Screen damage noted              |      |
| 9. Windows: Vinyl insulated - Reseal caulking at window perimeters at brick window openings     |      |
|                                                                                                 |      |
| 10. Mindow Screens: Metal                                                                       |      |
| 11. Basement Windows: Vinyl casement                                                            |      |
| 12. DE Exterior Lighting: Surface mount 13. DE Exterior Electric Outlets: 110 VAC GFCI          |      |
| 14. Hose Bibs: Gate - Properly secure fixture(s) to exterior wall with fasteners                |      |
| 15. Gas Meter: Exterior surface mount at side of home - Rust present, Keep bushes and shrubs    | away |
| from meter                                                                                      |      |
|                                                                                                 |      |