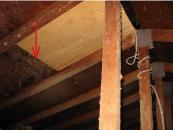

8 of 25 04/12/2021 05:14 PM

Prepared for: John Client

123 Some Street

| Electrical (Continued)                                                                                                                                           |
|------------------------------------------------------------------------------------------------------------------------------------------------------------------|
| 14. GFCI: Present                                                                                                                                                |
| 15. Is the panel bonded?       Yes    No                                                                                                                         |
| Attic                                                                                                                                                            |
| A NPNI M D                                                                                                                                                       |
| Attached Garage Attic ———————————————————————————————————                                                                                                        |
| 1. Method of Inspection: In the attic                                                                                                                            |
| <ul> <li>2. Unable to Inspect: 15% - Safety and footing</li> <li>3. Roof Framing: 2x3/4 Truss - Wood blocking components missing at chimney perimeter</li> </ul> |
| 103Wall                                                                                                                                                          |
| 4. Sheathing: Plywood - Water stains and slight damage present, Areas of sheathing have been                                                                     |
| repaired                                                                                                                                                         |
|                                                                                                                                                                  |
| 5. Ventilation: Ridge and soffit vents                                                                                                                           |
| 6. Insulation: Fiberglass loose fill 7. Insulation Depth: 4"                                                                                                     |
| 8.  Wiring/Lighting: 110 VAC                                                                                                                                     |
| Main Attic ———————————————————————————————————                                                                                                                   |
| 9. Method of Inspection: In the attic                                                                                                                            |
| 10. D Unable to Inspect: 10% - Safety and footing 11. Roof Framing: 2x3/4 Truss                                                                                  |

Sheathing: Plywood - Poor repair at 2 areas near ridge at rear slope - No H clips installed and repair only spanned one truss - Recommend additional support be installed

| 13. ☑□□□□ Ventilation: Gable vent(s), Ridge ven |
|-------------------------------------------------|
|-------------------------------------------------|