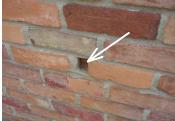

### Exterior

A NPNI M D

1st Floor Exterior Surface -

1. Type: Brick veneer - Some damaged bricks, Recommend sealing brick with penetration sealer products

4 of 25 04/12/2021 05:14 PM

Prepared for: John Client 123 Some Street