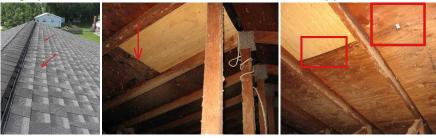

8 of 25 04/12/2021 05:14 PM

Prepared for: John Client

123 Some Street

| Electrical (Continued)                                                                                                                                           |
|------------------------------------------------------------------------------------------------------------------------------------------------------------------|
| 14. GFCI: Present                                                                                                                                                |
| 15. Is the panel bonded?       Yes    No                                                                                                                         |
| Attic                                                                                                                                                            |
| A NPNI M D                                                                                                                                                       |
| Attached Garage Attic ———————————————————————————————————                                                                                                        |
| 1. Method of Inspection: In the attic                                                                                                                            |
| <ul> <li>2. Unable to Inspect: 15% - Safety and footing</li> <li>3. Roof Framing: 2x3/4 Truss - Wood blocking components missing at chimney perimeter</li> </ul> |
| 103Wall                                                                                                                                                          |
| 4. Sheathing: Plywood - Water stains and slight damage present, Areas of sheathing have been                                                                     |
| repaired                                                                                                                                                         |
|                                                                                                                                                                  |
| 5. Ventilation: Ridge and soffit vents                                                                                                                           |
| 6. Insulation: Fiberglass loose fill 7. Insulation Depth: 4"                                                                                                     |
| 8.  Wiring/Lighting: 110 VAC                                                                                                                                     |
| Main Attic ———————————————————————————————————                                                                                                                   |
| 9. Method of Inspection: In the attic                                                                                                                            |
| 10. D Unable to Inspect: 10% - Safety and footing 11. Roof Framing: 2x3/4 Truss                                                                                  |

Sheathing: Plywood - Poor repair at 2 areas near ridge at rear slope - No H clips installed and repair only spanned one truss - Recommend additional support be installed

| 13. ☑□□□□ Ventilation: Gable vent(s), Ridge ven |
|-------------------------------------------------|
|-------------------------------------------------|