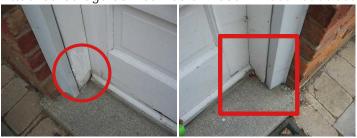

### Roof (Continued) Flue/Flue Cap: Clay tile - Weather cap obstructed view of flue 14. Chimney Flashing: Galvanized Garage A NPNI M D Attached Garage -1. Type of Structure: Attached Car Spaces: 2 Garage Doors: Insulated aluminum Door Operation: Mechanized 3. Door Opener: Overhead Door 4. Exterior Surface: Brick veneer 6. 🛛 Roof: Asphalt shingle Roof Structure: 2x6 Rafter 7. Service Doors: Wood - Wood rot at bottom of door and frame Ceiling: Drywall Walls: Drywall - Hole(s) noted in walls 10. Floor/Foundation: Poured concrete - Minor floor cracks noted-seal cracks 11. 12. X Hose Bibs: Gate Electrical: 110 VAC - Fluorescent lighting missing covers and lenses 13. Smoke Detector: 14. Windows: Vinyl Insulated 15. Gutters: Aluminum 16. X Downspouts: Aluminum