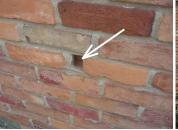

### Exterior

A NPNI M D

1st Floor Exterior Surface -

1. Type: Brick veneer - Some damaged bricks, Recommend sealing brick with penetration sealer products

4 of 25 04/12/2021 05:14 PM

Prepared for: John Client 123 Some Street