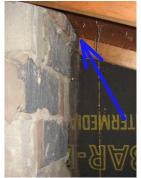

Joists/Trusses: 2x10 - Areas not visible due to ceiling finishes or other obstructions, Framing joist near fireplace chimney shows evidence of previous termite infestation - No repairs required, Seal penetration as required