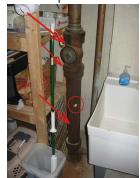

12 of 25 04/12/2021 05:14 PM

Prepared for: John Client 123 Some Street

| Heating System (Continued)                                                                                                                                                                                                                                                                                                                                           |
|----------------------------------------------------------------------------------------------------------------------------------------------------------------------------------------------------------------------------------------------------------------------------------------------------------------------------------------------------------------------|
| 5. Fuel Type: Natural gas 6.  Heat Exchanger: 5 Burner 7. Unable to Inspect: 20% 8.  Blower Fan/Filter: Direct drive with electronic filter 9.  Distribution: Metal duct 10.  Draft Control: Automatic 11.  Draft Control: Automatic 12.  Draft Controls: Limit switch 13.  Draft Controls: Limit switch 14.  Draft Controls: Single Zone 15. Suspected Asbestos: No |
| Fireplace/Wood Stove                                                                                                                                                                                                                                                                                                                                                 |
| A NPNI M D                                                                                                                                                                                                                                                                                                                                                           |
| Family Room Fireplace  1.  Fireplace Construction: Masonry  2. Type: Wood burning  3.  Fireplace Insert: Standard  4.  Fireplace Insert: Standard  5.  Flue: Clay tile  6.  Damper: Metal  7.  Hearth: Raised                                                                                                                                                        |
| Plumbing                                                                                                                                                                                                                                                                                                                                                             |
| A NPNI M D                                                                                                                                                                                                                                                                                                                                                           |
| 1. Service Line: Copper 2. Main Water Shutoff: Basement 3. Drain Pipes: Cast iron, Copper - Pitting cast iron drain piping stack - replace affected sections where required                                                                                                                                                                                          |