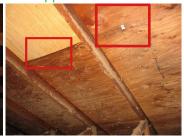

8 of 25 04/12/2021 05:14 PM

Prepared for: John Client

123 Some Street

| Electrical (Continued)                                                                                                                                           |
|------------------------------------------------------------------------------------------------------------------------------------------------------------------|
| 14. GFCI: Present                                                                                                                                                |
| 15. Is the panel bonded?       Yes    No                                                                                                                         |
| Attic                                                                                                                                                            |
| A NPNI M D                                                                                                                                                       |
| Attached Garage Attic ———————————————————————————————————                                                                                                        |
| 1. Method of Inspection: In the attic                                                                                                                            |
| <ul> <li>2. Unable to Inspect: 15% - Safety and footing</li> <li>3. Roof Framing: 2x3/4 Truss - Wood blocking components missing at chimney perimeter</li> </ul> |
| 103Wall                                                                                                                                                          |
| 4. Sheathing: Plywood - Water stains and slight damage present, Areas of sheathing have been                                                                     |
| repaired                                                                                                                                                         |
|                                                                                                                                                                  |
| 5. Ventilation: Ridge and soffit vents                                                                                                                           |
| 6. Insulation: Fiberglass loose fill 7. Insulation Depth: 4"                                                                                                     |
| 8.  Wiring/Lighting: 110 VAC                                                                                                                                     |
| Main Attic ———————————————————————————————————                                                                                                                   |
| 9. Method of Inspection: In the attic                                                                                                                            |
| 10. D Unable to Inspect: 10% - Safety and footing 11. Roof Framing: 2x3/4 Truss                                                                                  |

Sheathing: Plywood - Poor repair at 2 areas near ridge at rear slope - No H clips installed and repair only spanned one truss - Recommend additional support be installed

| 13. ☑□□□□ Ventilation: Gable vent(s), Ridge ven |
|-------------------------------------------------|
|-------------------------------------------------|