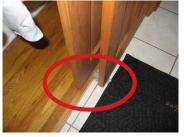

### Structure

A NPNI M D

- Structure Type: Wood frame Foundation: Poured concrete Differential Movement: Slight settlement present - Minor settlement at front porch, Cracks will require monitoring Beams: Steel I-Beam
- Bearing Walls: Wood frame

Joists/Trusses: 2x10 - Areas not visible due to ceiling finishes or other obstructions, Framing joist near fireplace chimney shows evidence of previous termite infestation - No repairs required, Seal penetration as required