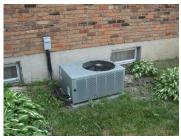

## Air Conditioning

A NPNI M D

| Main | AC | S١ | <i>y</i> stem |
|------|----|----|---------------|
|      |    |    |               |

- 1. \times Commonwealth Commonwe
- 2. XIIIII Condensate Removal: Plastic tubing
- 3. XIIIII Exterior Unit: Pad mounted

- 4. Manufacturer: Rheem
- 5. Area Served: Whole house Approximate Age: 7
- 6. Fuel Type: 110 VAC Temperature Differential: 16 degrees
- 7. Type: Central A/C Capacity: 3 Ton
- 8. Visible Coil: Copper core with aluminum fins
- 9. Refrigerant Lines: Serviceable condition
- 10. Electrical Disconnect: Breaker disconnect
- 11. Exposed Ductwork: Metal
- 12. Blower Fan/Filters: Direct drive with electronic filter
- 13. Thermostats: Single Zone