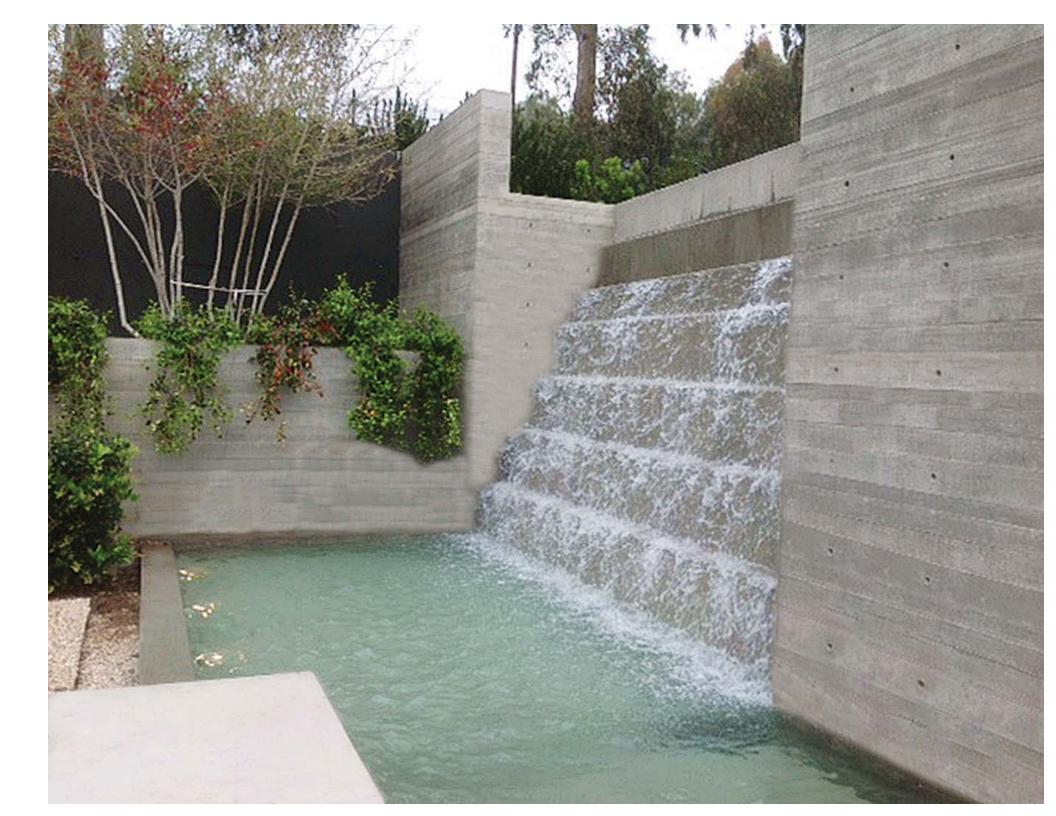

#### **ARCHITECTURAL APPLICATIONS**

- CANTILEVERED FOUNDATIONS
- BOARD FORMED WALLS
- RADIUS WALLS
- WATER FEATURES
- SMOOTH TROWEL FINISHED WALLS
- PROPRIETARY TEXTURE AND FINISHED WALLS

## architectural foundation and wall division

"one simple vision, to implement uniformity of finished concrete throughout..."

"Architectural wall finishes are controlled by proprietary concrete mix designs and finishing techniques to achieve a unique finish with color, smoothness, warmness, reveal, and texture..."