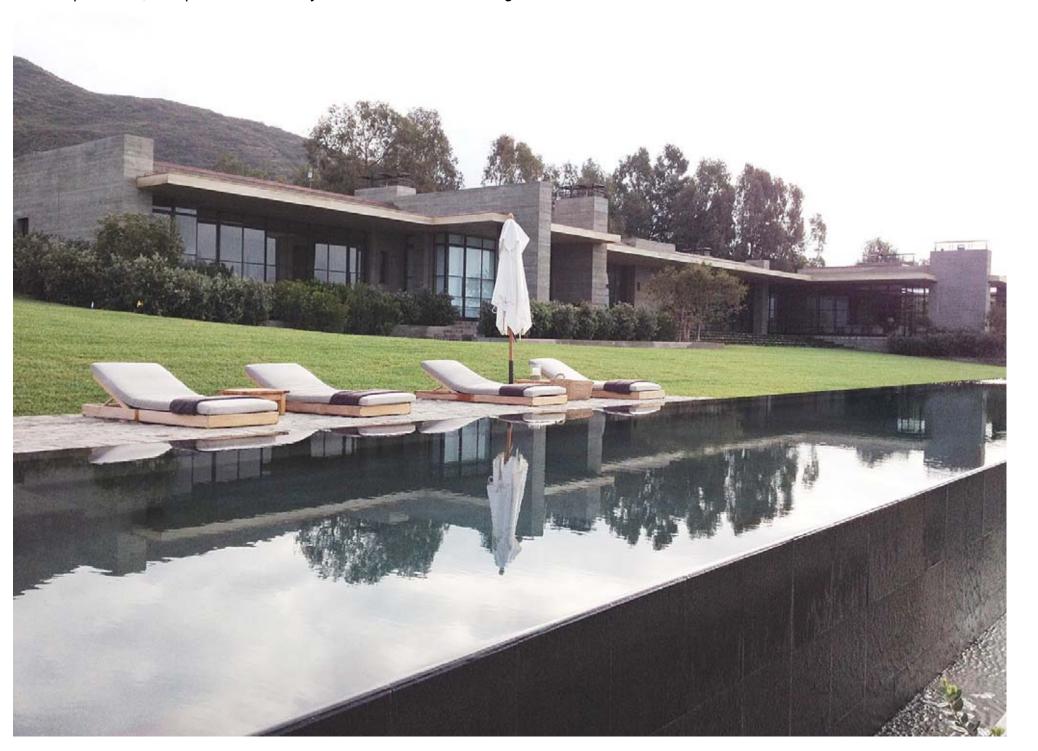

## architectural foundation and wall division

"one simple vision, to implement uniformity of finished concrete throughout..."

"Architectural wall finishes are controlled by proprietary concrete mix designs and finishing techniques to achieve a unique finish with color, smoothness, warmness, reveal, and texture..."

# architectural hardscape division

"one simple vision, to implement uniformity of finished concrete throughout..."

"Mirroring of one medium, texture, material, and vision within several elements can be achieved using cast in place concrete board formed walls, stairs, and paving..."