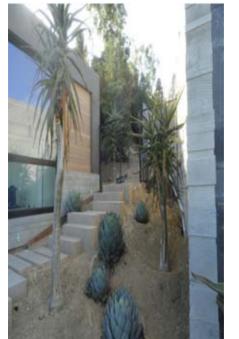

## architectural foundation and wall division

"one simple vision, to implement uniformity of finished concrete throughout..."

"Architectural wall finishes are controlled by proprietary concrete mix designs and finishing techniques to achieve a unique finish with color, smoothness, warmness, reveal, and texture..."

# architectural hardscape division

"one simple vision, to implement uniformity of finished concrete throughout..."

"Mirroring of one medium, texture, material, and vision within several elements can be achieved using cast in place concrete board formed walls, stairs, and paving..."