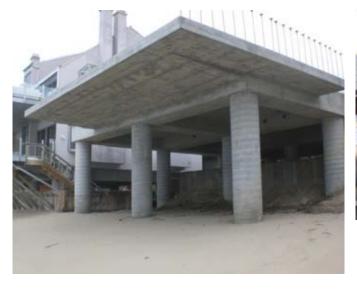

#### STRUCTURAL APPLICATIONS

- BEACH AND HILLSIDE FOUNDATIONS
- CAISSON AND SOLDIER PILE CONSTRUCTION
- SLOPE MEDIATION
- POST TENSIONED SLABS
- SHOTCRETE WALLS
- POOL SHEELS
- POUR IN PLACE RETAINING WALLS
- MASONRY RETAINING WALLS