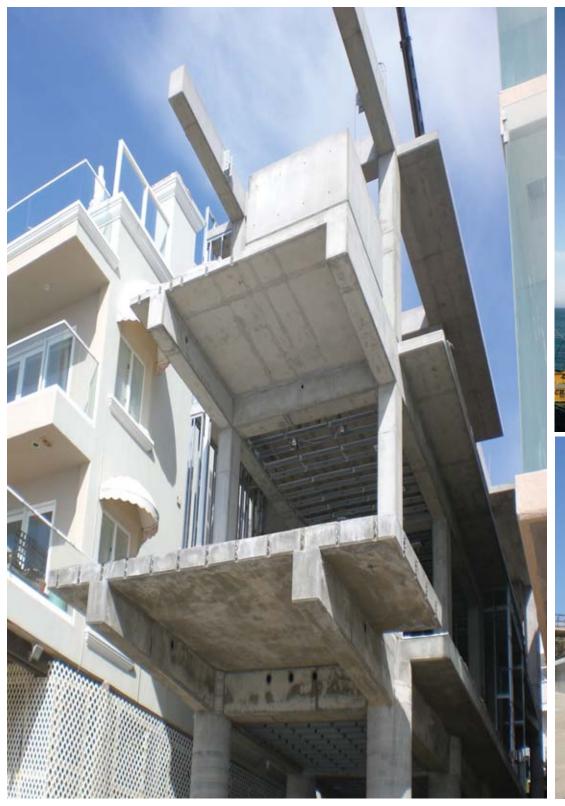

#### **ARCHITECTURAL APPLICATIONS**

- CANTILEVERED FOUNDATIONS
- BOARD FORMED WALLS
- RADIUS WALLS
- WATER FEATURES
- SMOOTH TROWEL FINISHED WALLS
- PROPRIETARY TEXTURE AND FINISHED WALLS

## architectural foundation and wall division

"one simple vision, to implement uniformity of finished concrete throughout..."

"Architectural wall finishes are controlled by proprietary concrete mix designs and finishing techniques to achieve a unique finish with color, smoothness, warmness, reveal, and texture..."