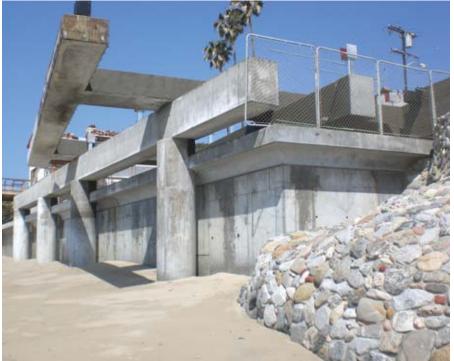

#### STRUCTURAL APPLICATIONS

- BEACH AND HILLSIDE FOUNDATIONS
- CAISSON AND SOLDIER PILE CONSTRUCTION
- SLOPE MEDIATION
- POST TENSIONED SLABS
- SHOTCRETE WALLS
- POOL SHEELS
- POUR IN PLACE RETAINING WALLS
- MASONRY RETAINING WALLS

# structural division

"one simple vision, to implement uniformity of finished concrete throughout..."