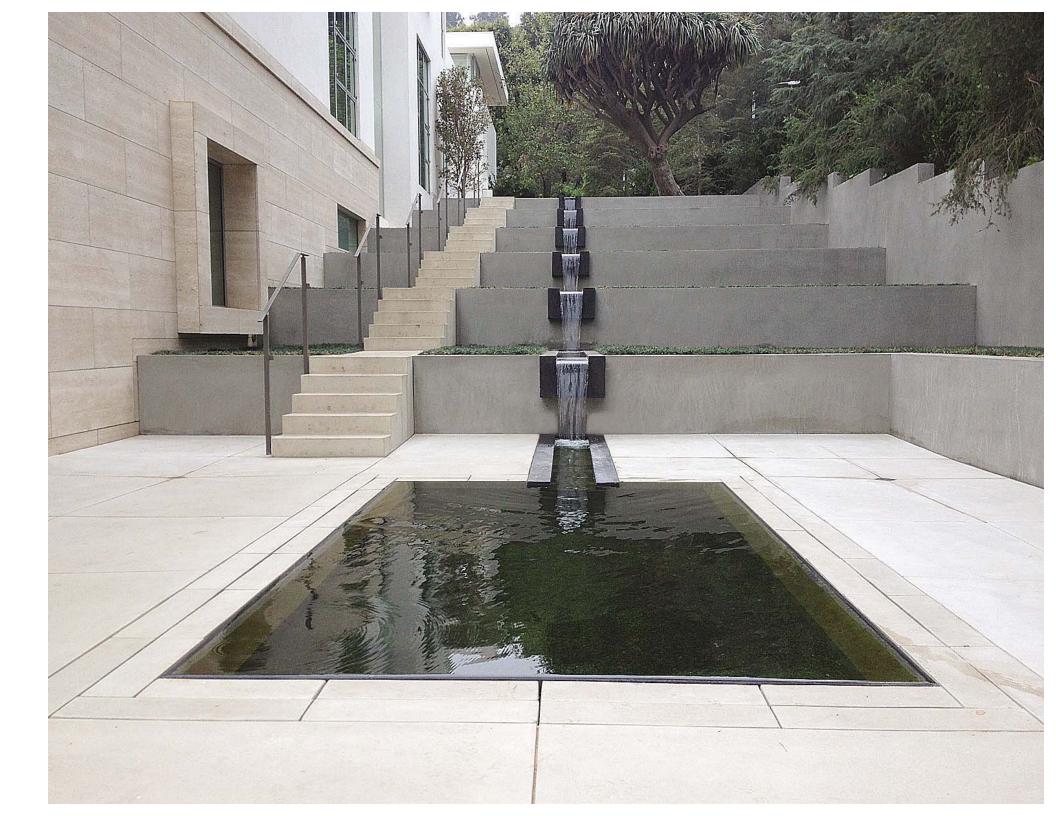

# architectural hardscape division

"one simple vision, to implement uniformity of finished concrete throughout..."

"Mirroring of one medium, texture, material, and vision within several elements can be achieved using cast in place concrete board formed walls, stairs, and paving..."

#### **ARCHITECTURAL APPLICATIONS**

- CANTILEVERED FOUNDATIONS
- BOARD FORMED WALLS
- RADIUS WALLS
- WATER FEATURES
- SMOOTH TROWEL FINISHED WALLS
- PROPRIETARY TEXTURE AND FINISHED WALLS