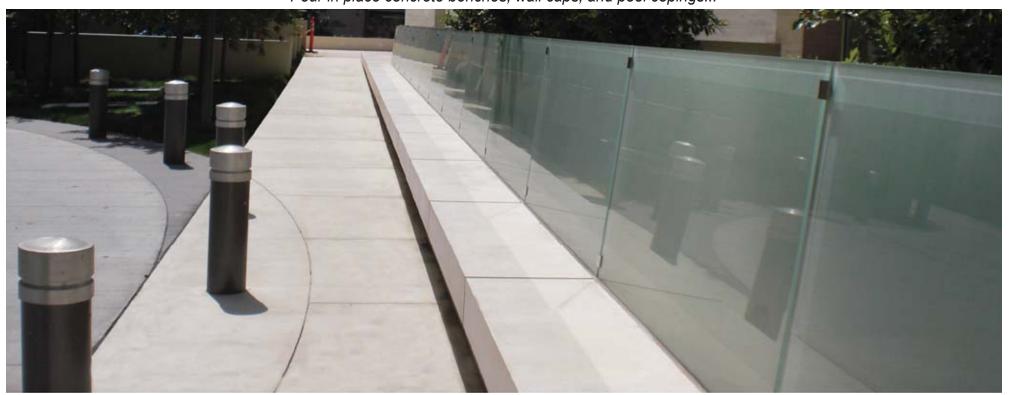

"Hand seeded and exposed aggregate finish with a controlled light to heavy broadcast and reveal..."

"Pour in place concrete benches, wall caps, and pool copings..."

"Alternating depths of texture, color, and score lines throughout..."