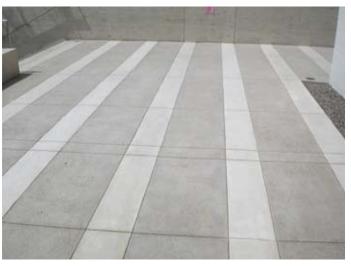

# architectural hardscape division

"one simple vision, to implement uniformity of finished concrete throughout..."

"Mirroring of one medium, texture, material, and vision within several elements can be achieved using cast in place concrete board formed walls, stairs, and paving..."

"Interior concrete topping slabs provide warmth and compliment exterior concrete finishes..."

"Hand seeded and exposed aggregate finishes matched with integral color background offer and indefinite amount of options to create a unique medium...."

"Hand seeded and exposed aggregate finish with a controlled light to heavy broadcast and reveal..."

"Pour in place concrete benches, wall caps, and pool copings..."

"Alternating depths of texture, color, and score lines throughout..."