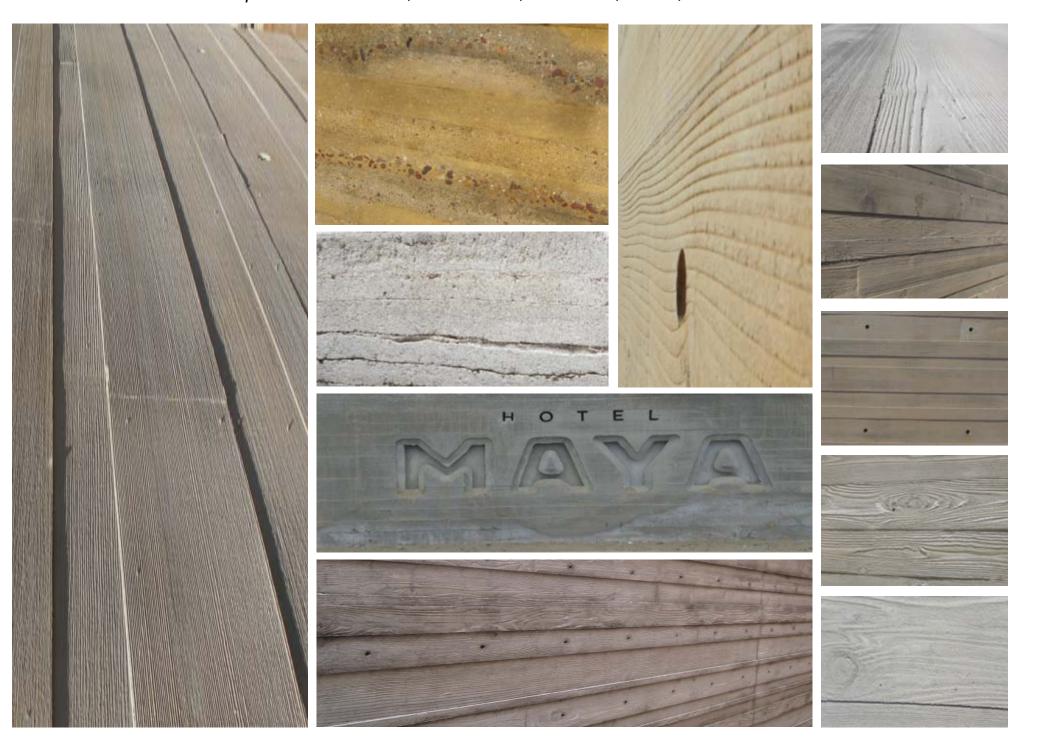

## architectural foundation and wall division

"one simple vision, to implement uniformity of finished concrete throughout..."

"Architectural wall finishes are controlled by proprietary concrete mix designs and finishing techniques to achieve a unique finish with color, smoothness, warmness, reveal, and texture..."

"Interior concrete topping slabs provide warmth and compliment exterior concrete finishes..."

"Hand seeded and exposed aggregate finishes matched with integral color background offer and indefinite amount of options to create a unique medium...."

"Hand seeded and exposed aggregate finish with a controlled light to heavy broadcast and reveal..."

"Pour in place concrete benches, wall caps, and pool copings..."

"Alternating depths of texture, color, and score lines throughout..."