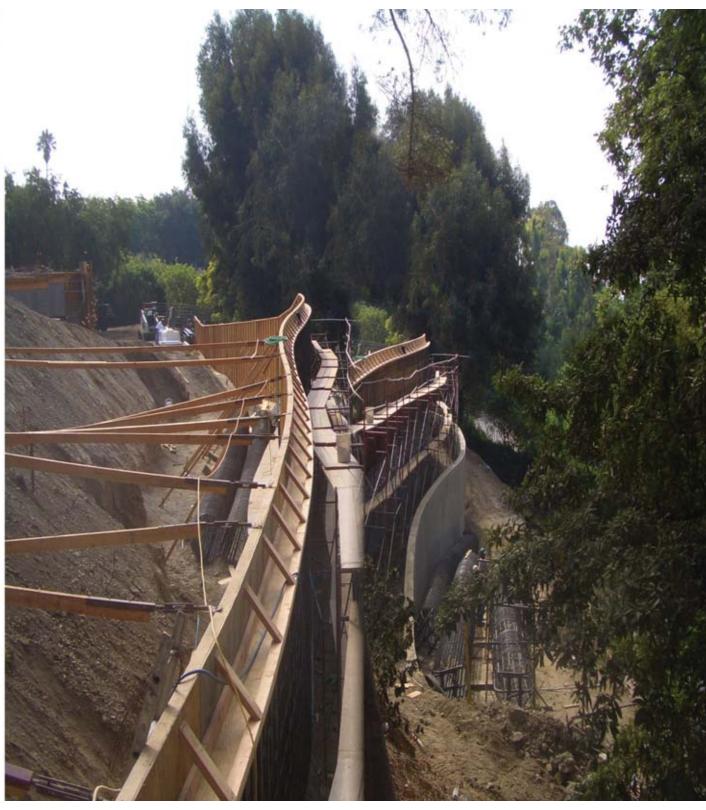

#### **ARCHITECTURAL APPLICATIONS**

- CANTILEVERED FOUNDATIONS
- BOARD FORMED WALLS
- RADIUS WALLS
- WATER FEATURES
- SMOOTH TROWEL FINISHED WALLS
- PROPRIETARY TEXTURE AND FINISHED WALLS

## architectural foundation and wall division

"one simple vision, to implement uniformity of finished concrete throughout..."

"Architectural wall finishes are controlled by proprietary concrete mix designs and finishing techniques to achieve a unique finish with color, smoothness, warmness, reveal, and texture..."