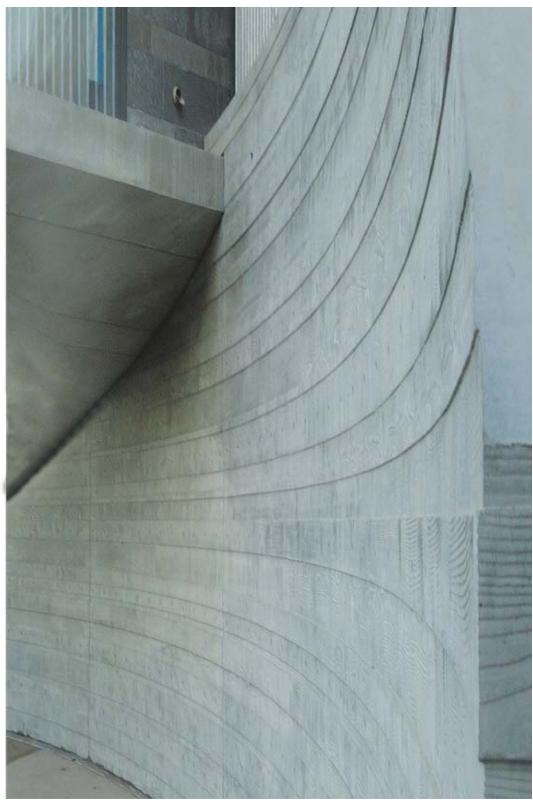

# architectural hardscape division

"one simple vision, to implement uniformity of finished concrete throughout..."

"Mirroring of one medium, texture, material, and vision within several elements can be achieved using cast in place concrete board formed walls, stairs, and paving..."

"Hand seeded and exposed aggregate finish with a controlled light to heavy broadcast and reveal..."

"Pour in place concrete benches, wall caps, and pool copings..."

"Alternating depths of texture, color, and score lines throughout..."