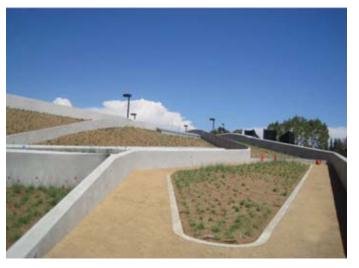

#### STRUCTURAL APPLICATIONS

- BEACH AND HILLSIDE FOUNDATIONS
- CAISSON AND SOLDIER PILE CONSTRUCTION
- SLOPE MEDIATION
- POST TENSIONED SLABS
- SHOTCRETE WALLS
- POOL SHEELS
- POUR IN PLACE RETAINING WALLS
- MASONRY RETAINING WALLS

## architectural foundation and wall division

"one simple vision, to implement uniformity of finished concrete throughout..."

"Architectural wall finishes are controlled by proprietary concrete mix designs and finishing techniques to achieve a unique finish with color, smoothness, warmness, reveal, and texture..."