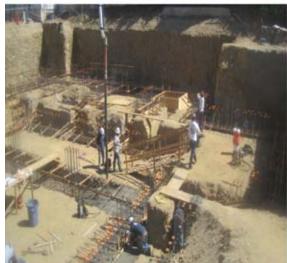

#### STRUCTURAL APPLICATIONS

- BEACH AND HILLSIDE FOUNDATIONS
- CAISSON AND SOLDIER PILE CONSTRUCTION
- SLOPE MEDIATION
- POST TENSIONED SLABS
- SHOTCRETE WALLS
- POOL SHEELS
- POUR IN PLACE RETAINING WALLS
- MASONRY RETAINING WALLS

# structural division

"one simple vision, to implement uniformity of finished concrete throughout..."