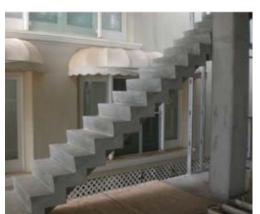

# architectural hardscape division

"one simple vision, to implement uniformity of finished concrete throughout..."

"Mirroring of one medium, texture, material, and vision within several elements can be achieved using cast in place concrete board formed walls, stairs, and paving..."