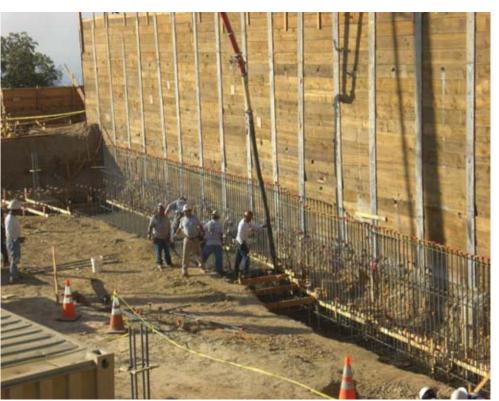

#### STRUCTURAL APPLICATIONS

- BEACH AND HILLSIDE FOUNDATIONS
- CAISSON AND SOLDIER PILE CONSTRUCTION
- SLOPE MEDIATION
- POST TENSIONED SLABS
- SHOTCRETE WALLS
- POOL SHEELS
- POUR IN PLACE RETAINING WALLS
- MASONRY RETAINING WALLS

# structural division

"one simple vision, to implement uniformity of finished concrete throughout..."