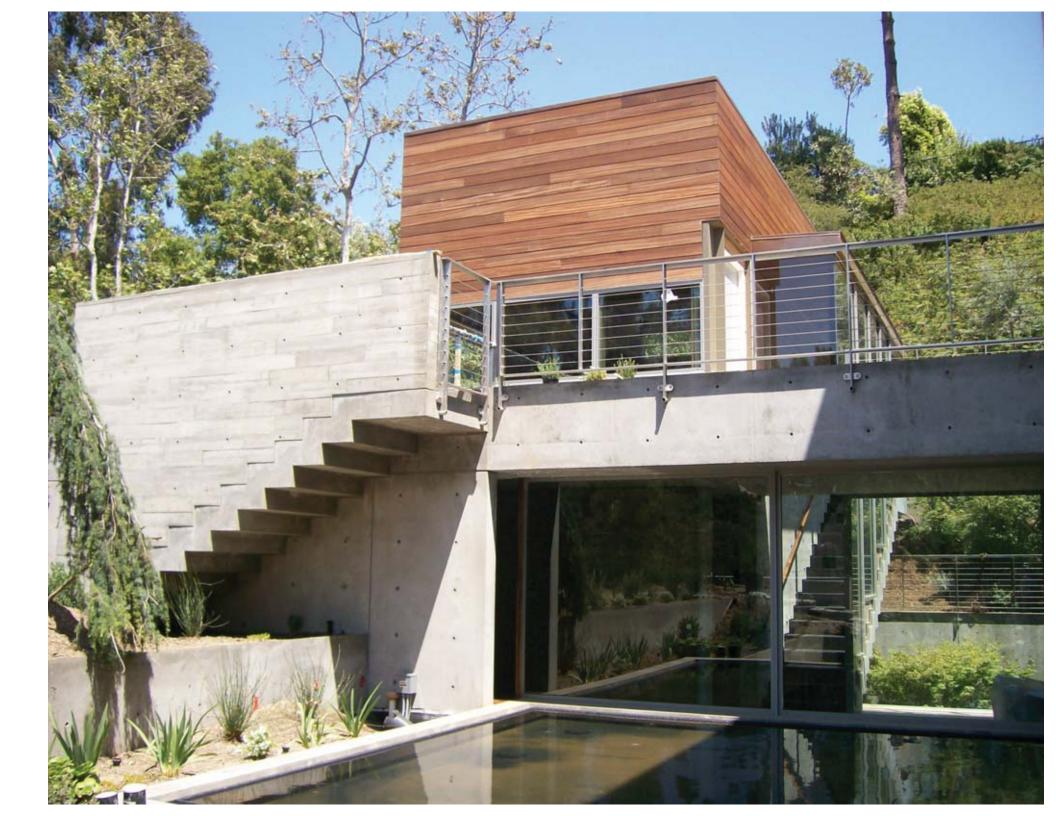

## architectural foundation and wall division

"one simple vision, to implement uniformity of finished concrete throughout..."

"Architectural wall finishes are controlled by proprietary concrete mix designs and finishing techniques to achieve a unique finish with color, smoothness, warmness, reveal, and texture..."

# architectural hardscape division

"one simple vision, to implement uniformity of finished concrete throughout..."

"Mirroring of one medium, texture, material, and vision within several elements can be achieved using cast in place concrete board formed walls, stairs, and paving..."