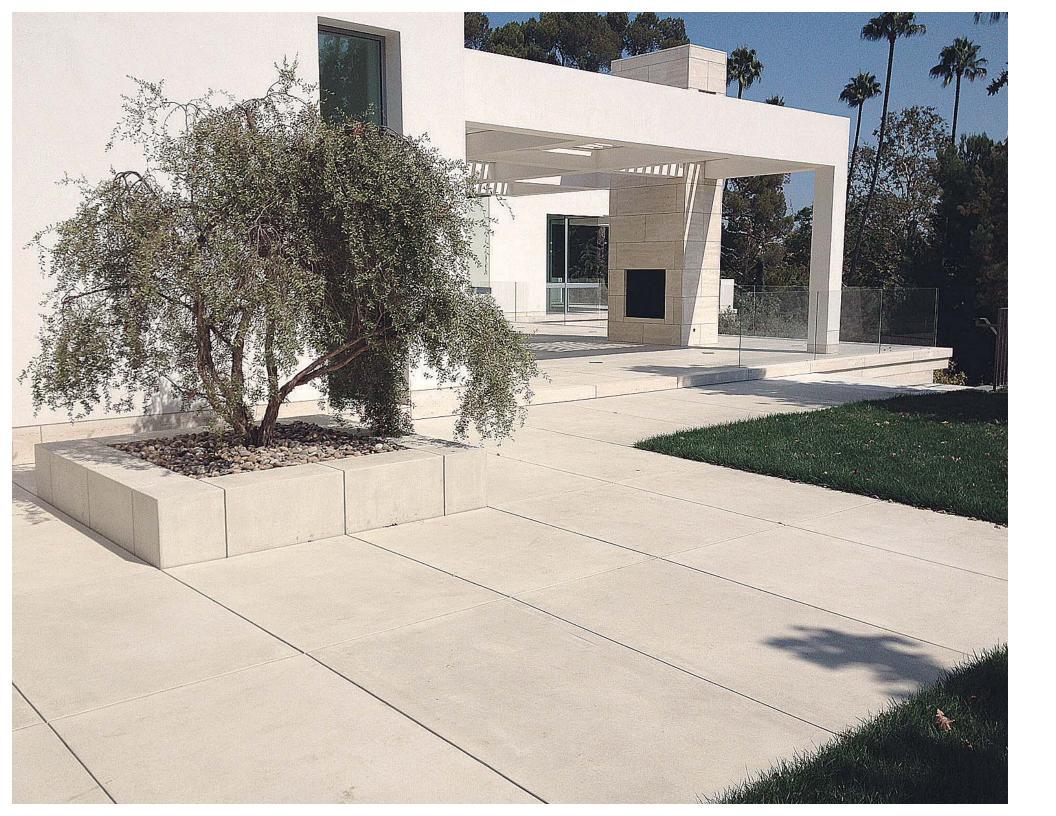

## architectural foundation and wall division

"one simple vision, to implement uniformity of finished concrete throughout..."

"Architectural wall finishes are controlled by proprietary concrete mix designs and finishing techniques to achieve a unique finish with color, smoothness, warmness, reveal, and texture..."

#### **ARCHITECTURAL APPLICATIONS**

- CANTILEVERED FOUNDATIONS
- BOARD FORMED WALLS
- RADIUS WALLS
- WATER FEATURES
- SMOOTH TROWEL FINISHED WALLS
- PROPRIETARY TEXTURE AND FINISHED WALLS