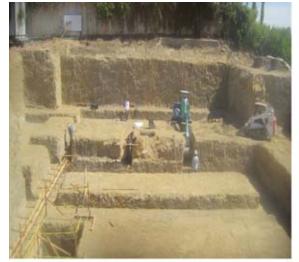

#### STRUCTURAL APPLICATIONS

- BEACH AND HILLSIDE FOUNDATIONS
- CAISSON AND SOLDIER PILE CONSTRUCTION
- SLOPE MEDIATION
- POST TENSIONED SLABS
- SHOTCRETE WALLS
- POOL SHEELS
- POUR IN PLACE RETAINING WALLS
- MASONRY RETAINING WALLS

# structural division

"one simple vision, to implement uniformity of finished concrete throughout..."