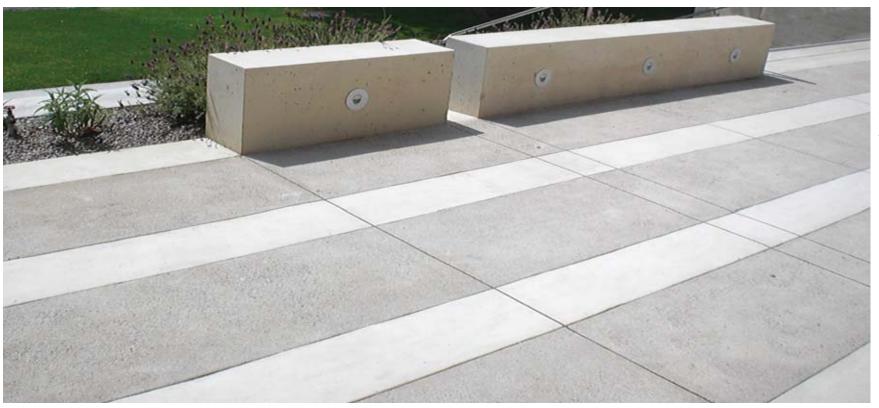

# architectural hardscape division

"one simple vision, to implement uniformity of finished concrete throughout..."

"Mirroring of one medium, texture, material, and vision within several elements can be achieved using cast in place concrete board formed walls, stairs, and paving..."

"Hand seeded and exposed aggregate finish with a controlled light to heavy broadcast and reveal..."

"Pour in place concrete benches, wall caps, and pool copings..."

"Alternating depths of texture, color, and score lines throughout..."