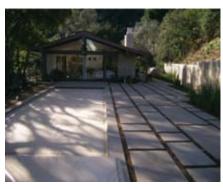

#### **ARCHITECTURAL CONCRETE**

- HAND SEEDED AND EXPOSED FINISHES
- RETARDANT SAND AND ACID WASH FINISHES
- INTERIOR CONCRETE TOPPING SLABS AND MICRO TOPPINGS
- POLISHED CONCRETE
- POUR IN PLACE WALL CAPS AND POOL COPINGS
- PERVIOUS CONCRETE SYSTEMS

"Interior concrete topping slabs provide warmth and compliment exterior concrete finishes..."

"Hand seeded and exposed aggregate finishes matched with integral color background offer and indefinite amount of options to create a unique medium...."