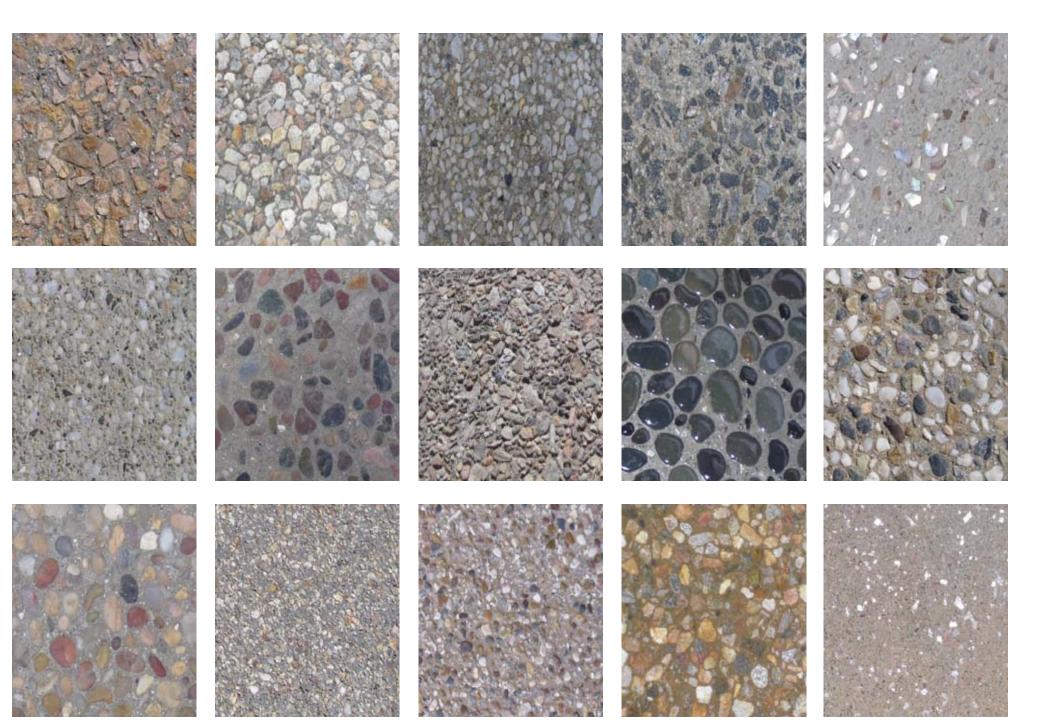

"Interior concrete topping slabs provide warmth and compliment exterior concrete finishes..."

"Hand seeded and exposed aggregate finishes matched with integral color background offer and indefinite amount of options to create a unique medium...."

"Hand seeded and exposed aggregate finish with a controlled light to heavy broadcast and reveal..."

"Pour in place concrete benches, wall caps, and pool copings..."

"Alternating depths of texture, color, and score lines throughout..."