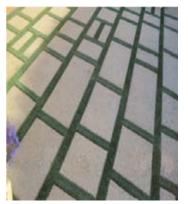

#### **MASONRY**

- INTRICATE STONE WORK
- GRANITE COBBLESTONE BASALT FLAGSTONE LIMESTONE BRICK
- INTERLOCKING PAVERS
- PEDESTAL PAVERS AND PEDESTAL IPE WOOD DECKING
- PERVIOUS PAVER SYSTEMS
- STONE VENEER
- STACKED BOULDERS