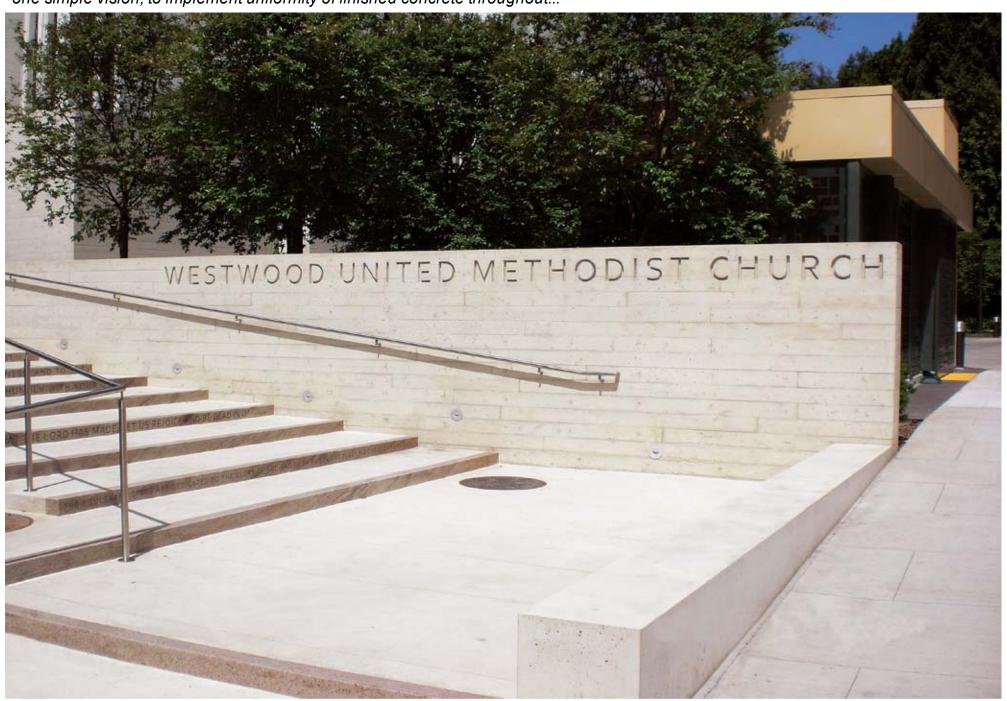

## architectural foundation and wall division

"one simple vision, to implement uniformity of finished concrete throughout..."

"Architectural wall finishes are controlled by proprietary concrete mix designs and finishing techniques to achieve a unique finish with color, smoothness, warmness, reveal, and texture..."