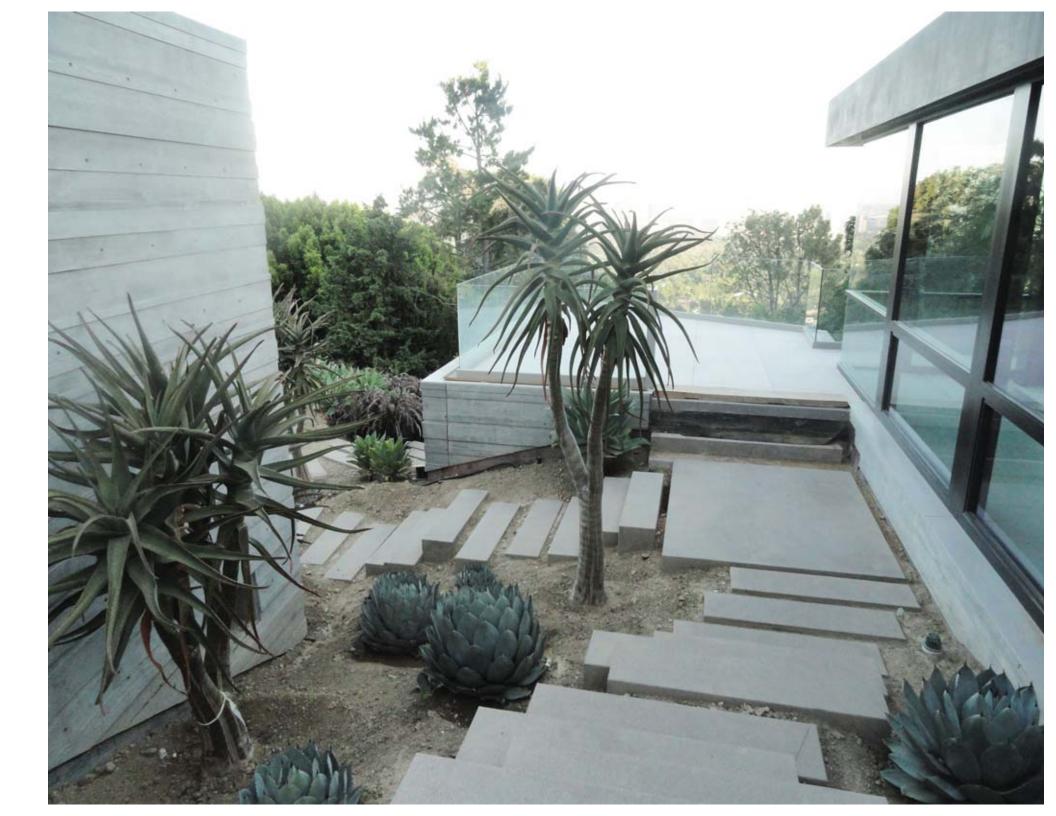

# architectural hardscape division

"one simple vision, to implement uniformity of finished concrete throughout..."

"Mirroring of one medium, texture, material, and vision within several elements can be achieved using cast in place concrete board formed walls, stairs, and paving..."