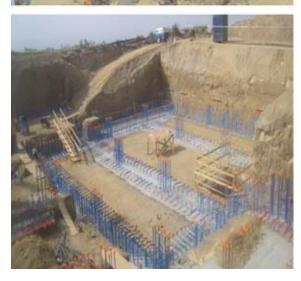

#### STRUCTURAL APPLICATIONS

- BEACH AND HILLSIDE FOUNDATIONS
- CAISSON AND SOLDIER PILE CONSTRUCTION
- SLOPE MEDIATION
- POST TENSIONED SLABS
- SHOTCRETE WALLS
- POOL SHEELS
- POUR IN PLACE RETAINING WALLS
- MASONRY RETAINING WALLS

# structural division

"one simple vision, to implement uniformity of finished concrete throughout..."