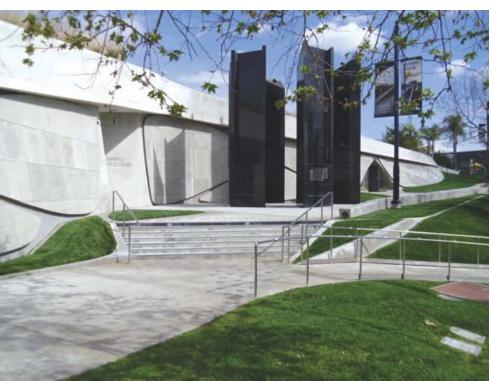

# architectural hardscape division

"one simple vision, to implement uniformity of finished concrete throughout..."

"Mirroring of one medium, texture, material, and vision within several elements can be achieved using cast in place concrete board formed walls, stairs, and paving..."