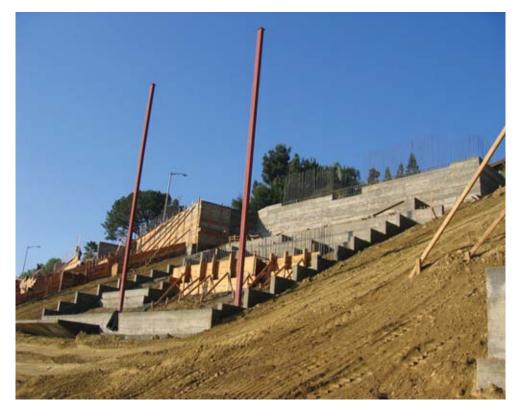

#### STRUCTURAL APPLICATIONS

- BEACH AND HILLSIDE FOUNDATIONS
- CAISSON AND SOLDIER PILE CONSTRUCTION
- SLOPE MEDIATION
- POST TENSIONED SLABS
- SHOTCRETE WALLS
- POOL SHEELS
- POUR IN PLACE RETAINING WALLS
- MASONRY RETAINING WALLS

# structural division

"one simple vision, to implement uniformity of finished concrete throughout..."