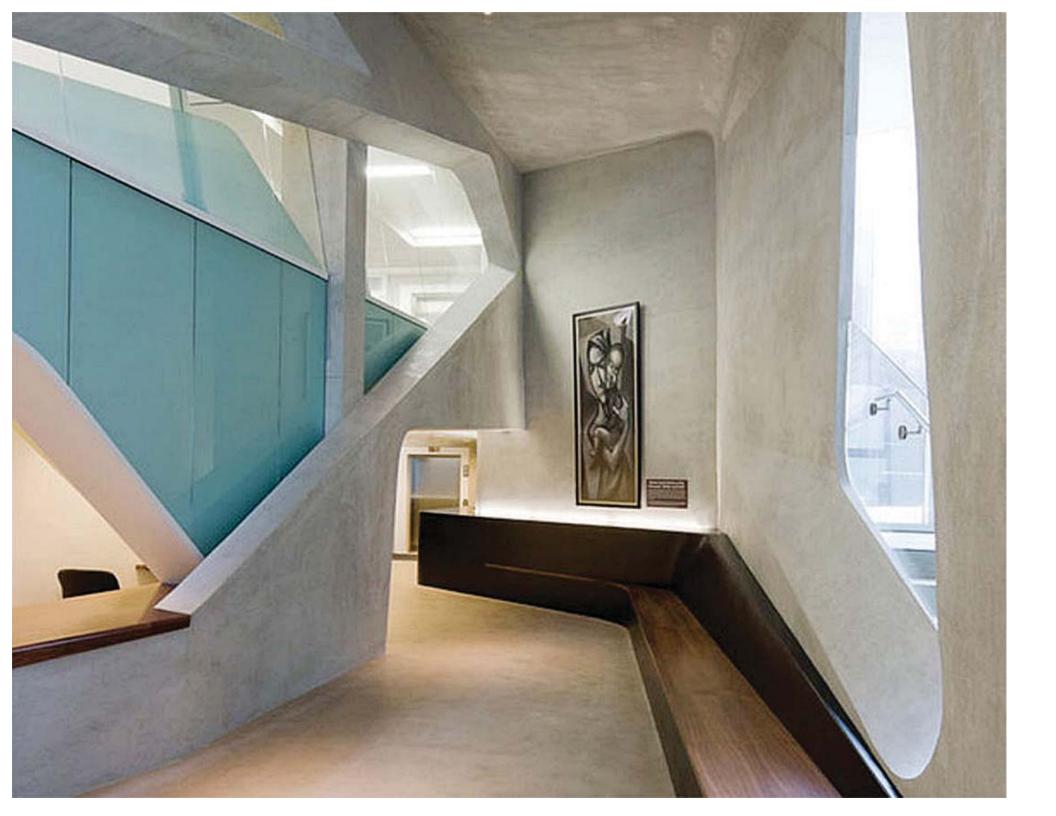

## architectural foundation and wall division

"one simple vision, to implement uniformity of finished concrete throughout..."

"Architectural wall finishes are controlled by proprietary concrete mix designs and finishing techniques to achieve a unique finish with color, smoothness, warmness, reveal, and texture..."