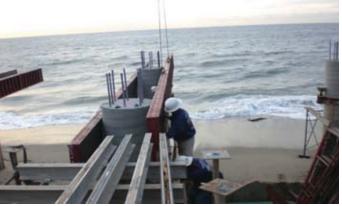

#### STRUCTURAL APPLICATIONS

- BEACH AND HILLSIDE FOUNDATIONS
- CAISSON AND SOLDIER PILE CONSTRUCTION
- SLOPE MEDIATION
- POST TENSIONED SLABS
- SHOTCRETE WALLS
- POOL SHEELS
- POUR IN PLACE RETAINING WALLS
- MASONRY RETAINING WALLS