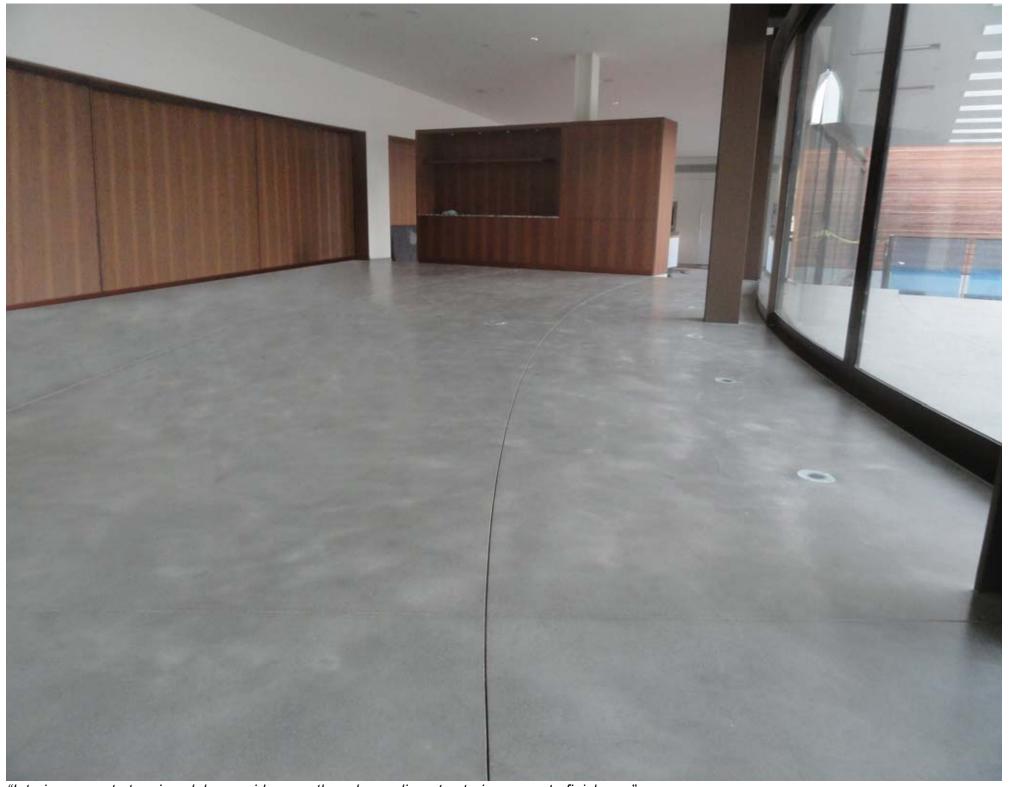

"Interior concrete topping slabs provide warmth and compliment exterior concrete finishes..."

"Hand seeded and exposed aggregate finishes matched with integral color background offer and indefinite amount of options to create a unique medium...."