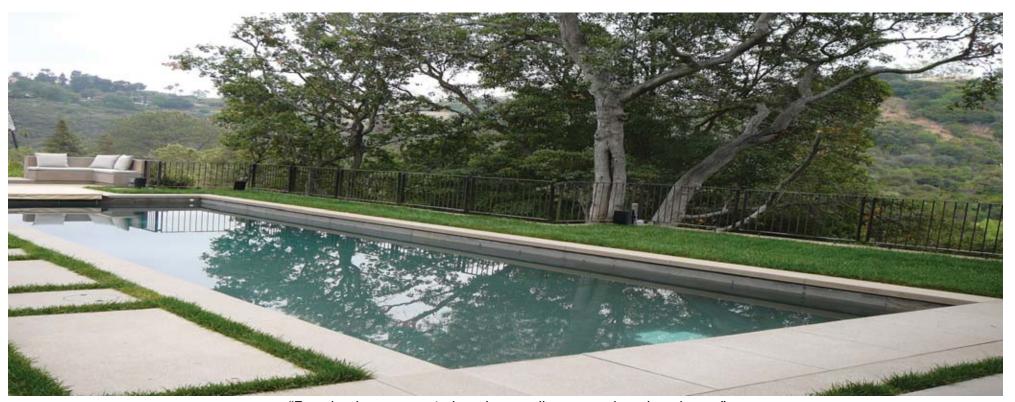

"Hand seeded and exposed aggregate finish with a controlled light to heavy broadcast and reveal..."

"Pour in place concrete benches, wall caps, and pool copings..."

"Alternating depths of texture, color, and score lines throughout..."