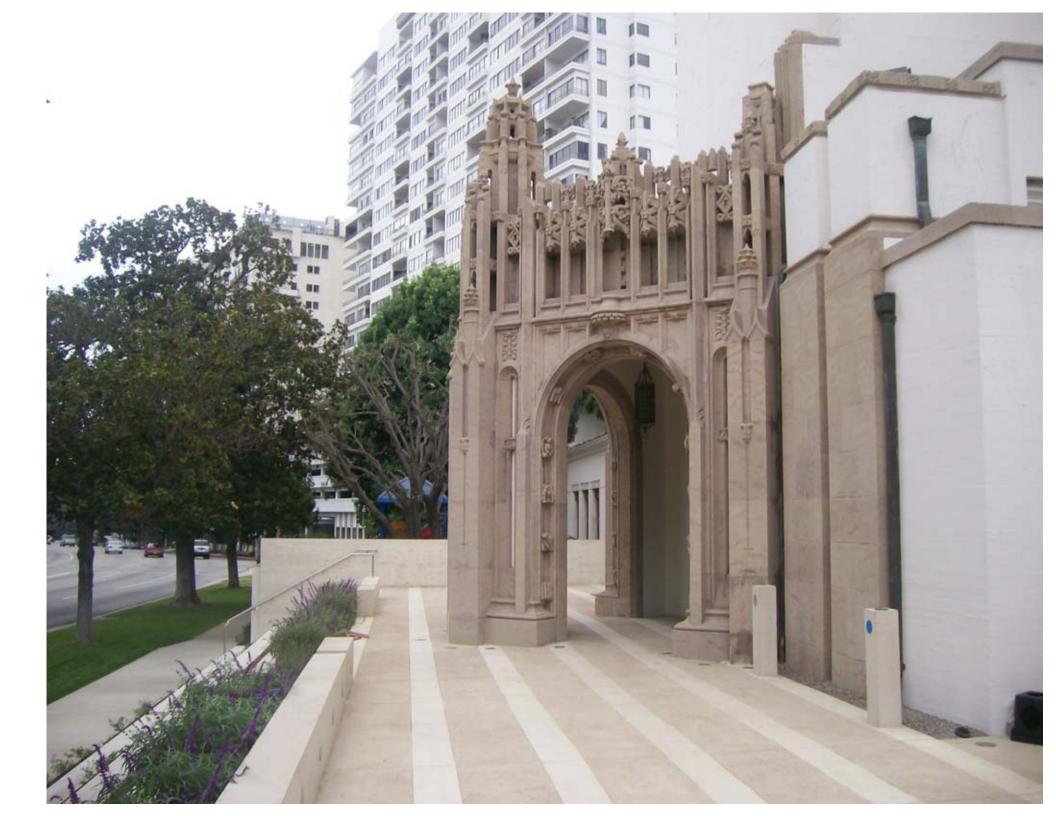

#### **MASONRY**

- INTRICATE STONE WORK
- GRANITE COBBLESTONE BASALT FLAGSTONE LIMESTONE BRICK
- INTERLOCKING PAVERS
- PEDESTAL PAVERS AND PEDESTAL IPE WOOD DECKING
- PERVIOUS PAVER SYSTEMS
- STONE VENEER
- STACKED BOULDERS

# architectural hardscape division

"one simple vision, to implement uniformity of finished concrete throughout..."

"Mirroring of one medium, texture, material, and vision within several elements can be achieved using cast in place concrete board formed walls, stairs, and paving..."