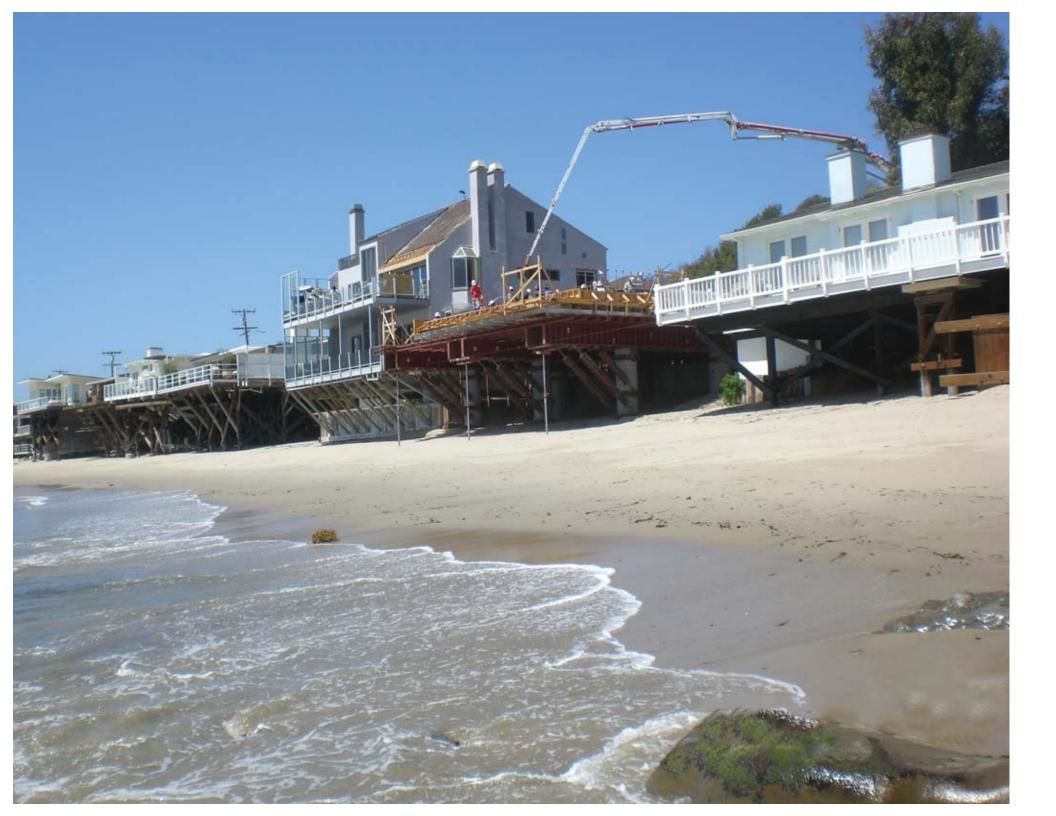

#### STRUCTURAL APPLICATIONS

- BEACH AND HILLSIDE FOUNDATIONS
- CAISSON AND SOLDIER PILE CONSTRUCTION
- SLOPE MEDIATION
- POST TENSIONED SLABS
- SHOTCRETE WALLS
- POOL SHEELS
- POUR IN PLACE RETAINING WALLS
- MASONRY RETAINING WALLS