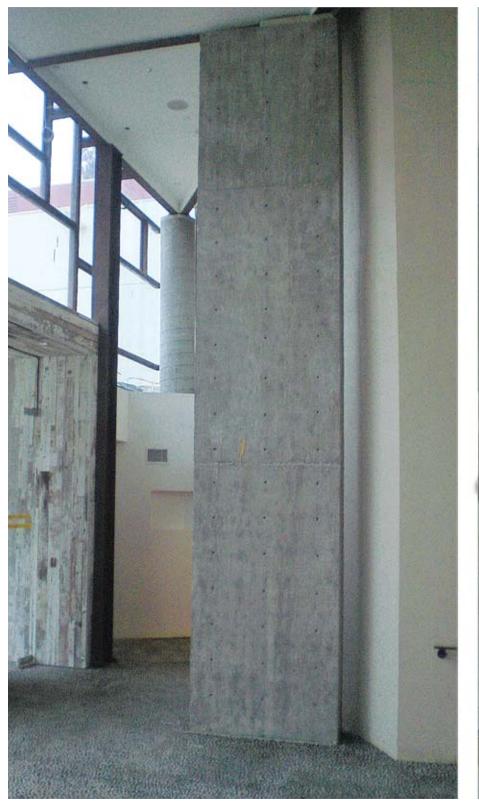

## architectural foundation and wall division

"one simple vision, to implement uniformity of finished concrete throughout..."

"Architectural wall finishes are controlled by proprietary concrete mix designs and finishing techniques to achieve a unique finish with color, smoothness, warmness, reveal, and texture..."