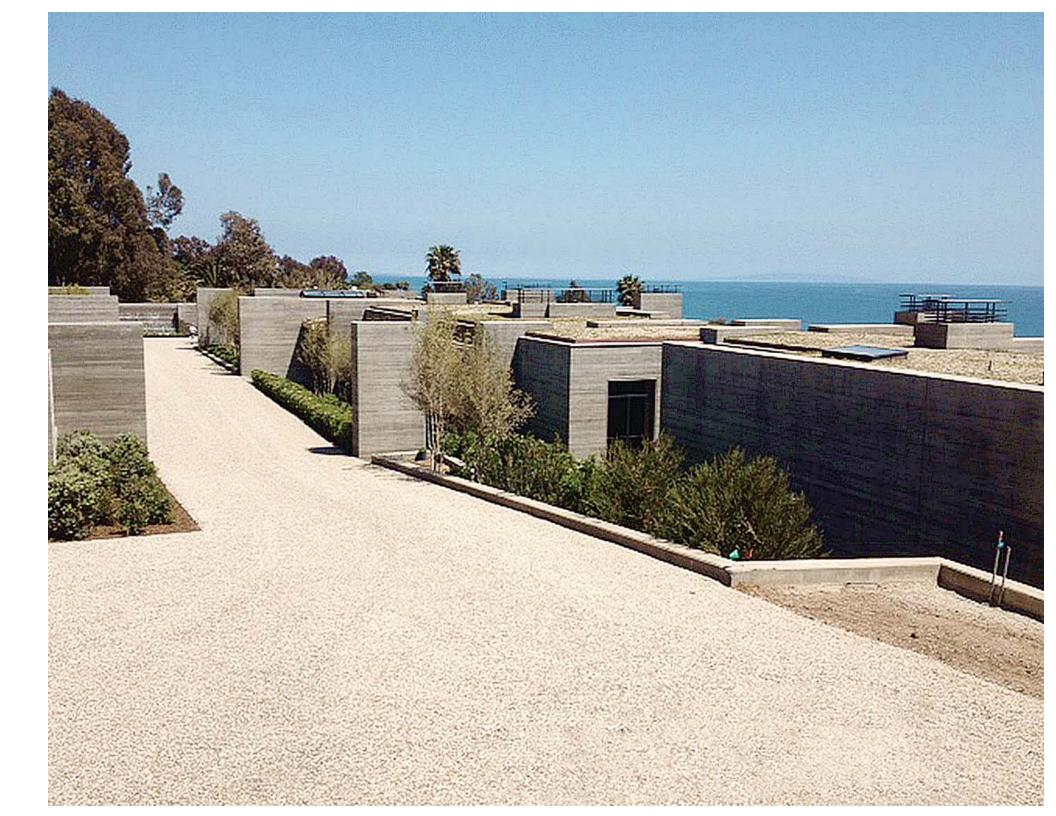

## architectural foundation and wall division

"one simple vision, to implement uniformity of finished concrete throughout..."

"Architectural wall finishes are controlled by proprietary concrete mix designs and finishing techniques to achieve a unique finish with color, smoothness, warmness, reveal, and texture..."

# architectural hardscape division

"one simple vision, to implement uniformity of finished concrete throughout..."

"Mirroring of one medium, texture, material, and vision within several elements can be achieved using cast in place concrete board formed walls, stairs, and paving..."