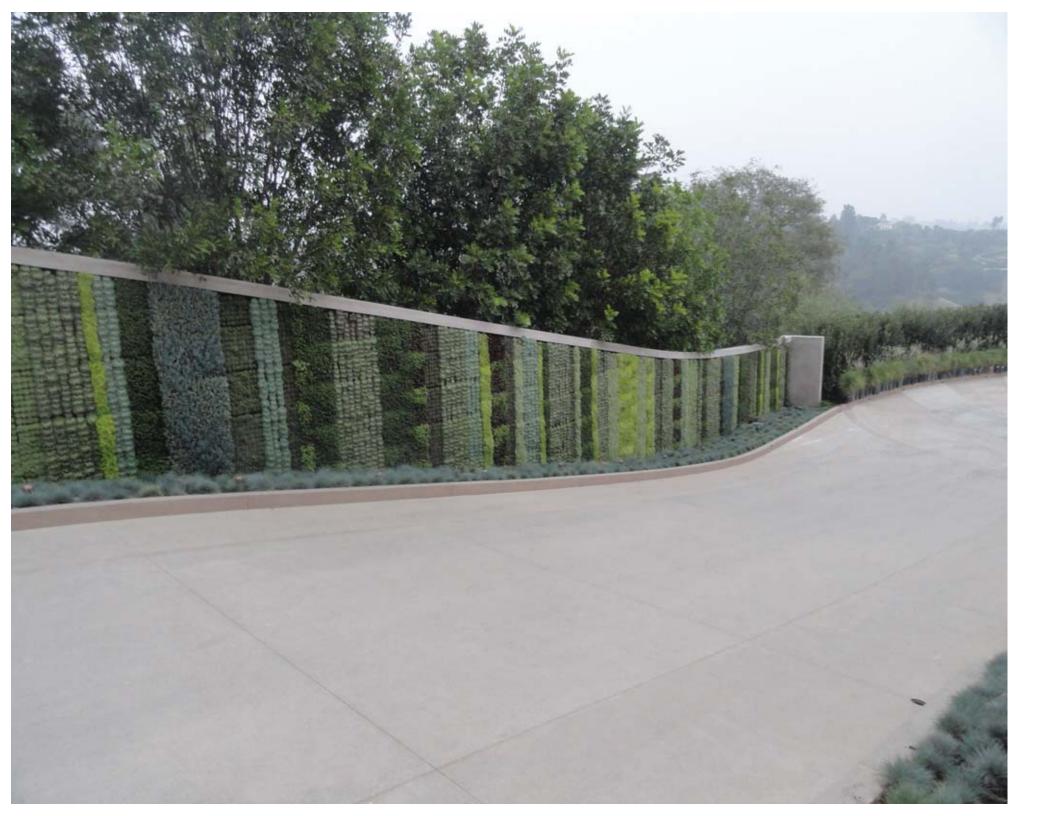

## architectural foundation and wall division

"one simple vision, to implement uniformity of finished concrete throughout..."

"Architectural wall finishes are controlled by proprietary concrete mix designs and finishing techniques to achieve a unique finish with color, smoothness, warmness, reveal, and texture..."