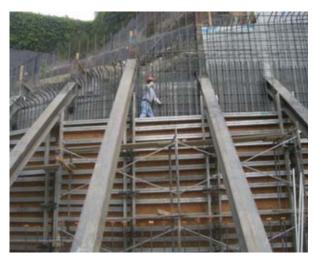

#### STRUCTURAL APPLICATIONS

- BEACH AND HILLSIDE FOUNDATIONS
- CAISSON AND SOLDIER PILE CONSTRUCTION
- SLOPE MEDIATION
- POST TENSIONED SLABS
- SHOTCRETE WALLS
- POOL SHEELS
- POUR IN PLACE RETAINING WALLS
- MASONRY RETAINING WALLS