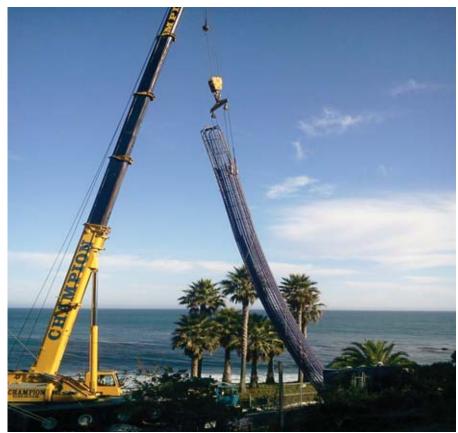

#### STRUCTURAL APPLICATIONS

- BEACH AND HILLSIDE FOUNDATIONS
- CAISSON AND SOLDIER PILE CONSTRUCTION
- SLOPE MEDIATION
- POST TENSIONED SLABS
- SHOTCRETE WALLS
- POOL SHEELS
- POUR IN PLACE RETAINING WALLS
- MASONRY RETAINING WALLS

# structural division

"one simple vision, to implement uniformity of finished concrete throughout..."