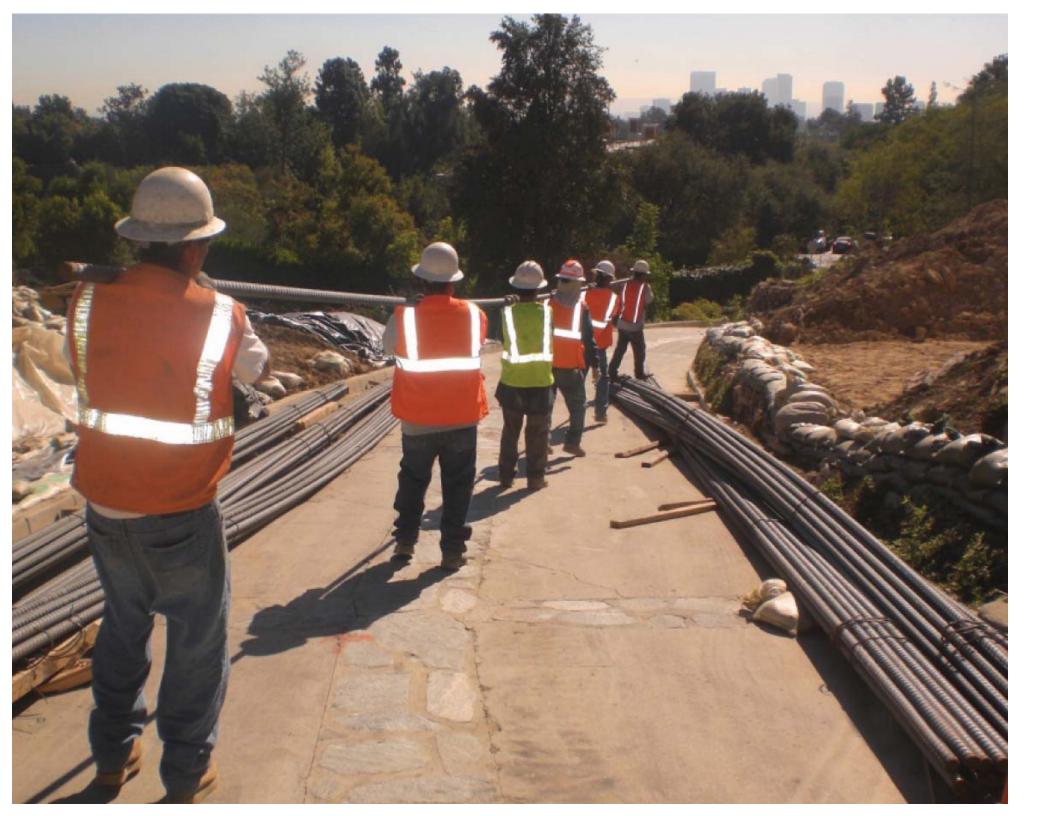

#### STRUCTURAL APPLICATIONS

- BEACH AND HILLSIDE FOUNDATIONS
- CAISSON AND SOLDIER PILE CONSTRUCTION
- SLOPE MEDIATION
- POST TENSIONED SLABS
- SHOTCRETE WALLS
- POOL SHEELS
- POUR IN PLACE RETAINING WALLS
- MASONRY RETAINING WALLS