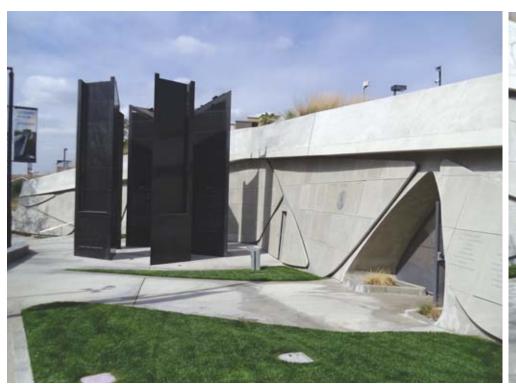

# architectural hardscape division

"one simple vision, to implement uniformity of finished concrete throughout..."

"Mirroring of one medium, texture, material, and vision within several elements can be achieved using cast in place concrete board formed walls, stairs, and paving..."