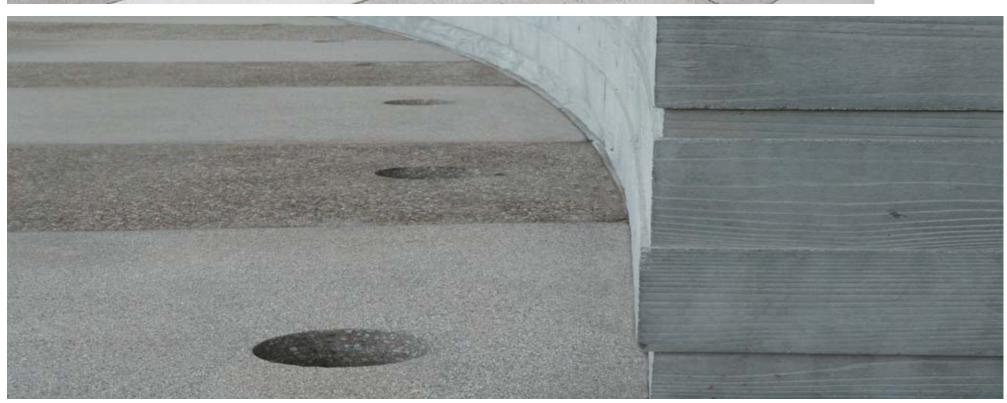

# architectural hardscape division

"one simple vision, to implement uniformity of finished concrete throughout..."

"Mirroring of one medium, texture, material, and vision within several elements can be achieved using cast in place concrete board formed walls, stairs, and paving..."

"Hand seeded and exposed aggregate finish with a controlled light to heavy broadcast and reveal..."

"Pour in place concrete benches, wall caps, and pool copings..."

"Alternating depths of texture, color, and score lines throughout..."