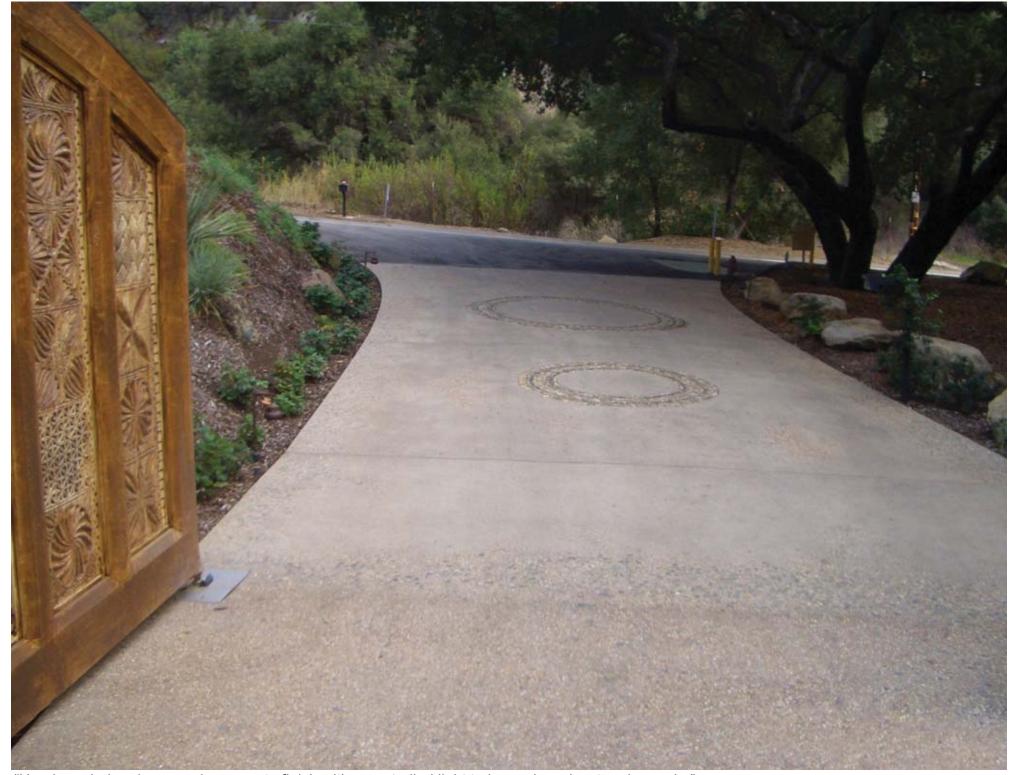

"Hand seeded and exposed aggregate finish with a controlled light to heavy broadcast and reveal..."

"Pour in place concrete benches, wall caps, and pool copings..."

"Alternating depths of texture, color, and score lines throughout..."