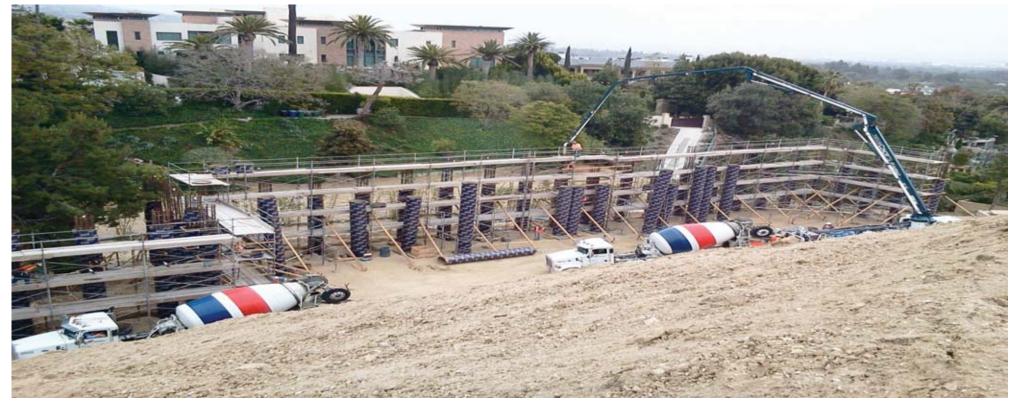

#### STRUCTURAL APPLICATIONS

- BEACH AND HILLSIDE FOUNDATIONS
- CAISSON AND SOLDIER PILE CONSTRUCTION
- SLOPE MEDIATION
- POST TENSIONED SLABS
- SHOTCRETE WALLS
- POOL SHEELS
- POUR IN PLACE RETAINING WALLS
- MASONRY RETAINING WALLS

# structural division

"one simple vision, to implement uniformity of finished concrete throughout..."