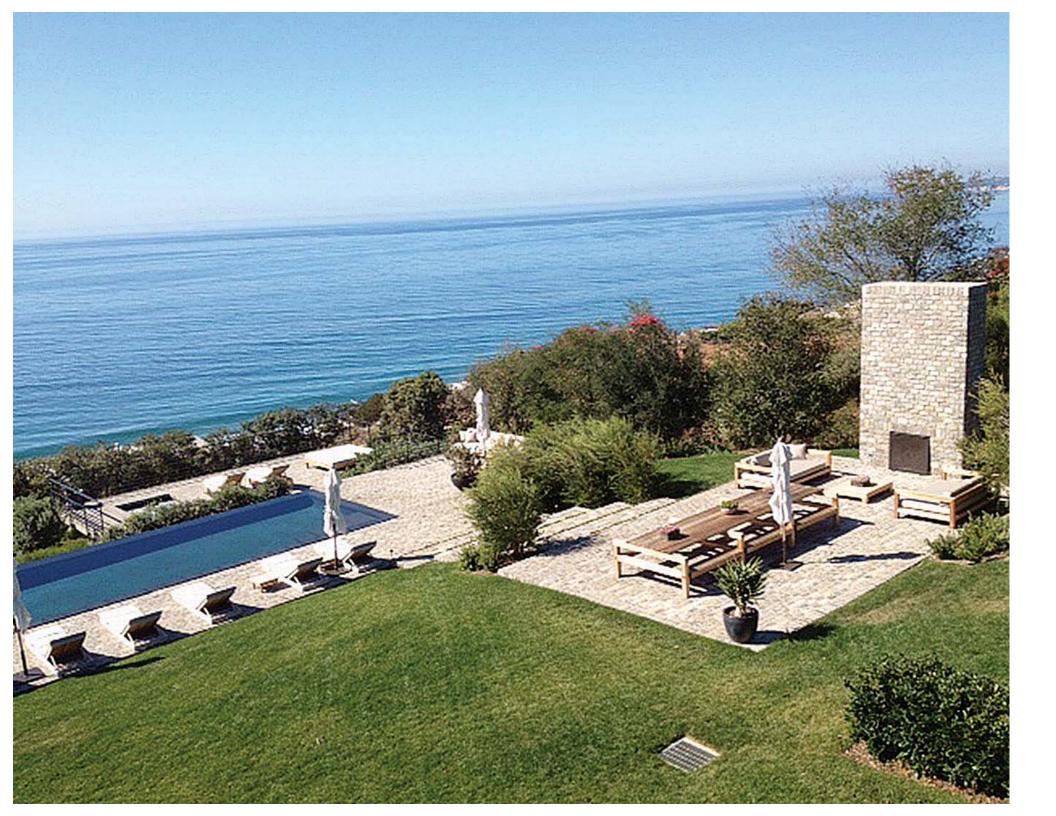

#### STRUCTURAL APPLICATIONS

- BEACH AND HILLSIDE FOUNDATIONS
- CAISSON AND SOLDIER PILE CONSTRUCTION
- SLOPE MEDIATION
- POST TENSIONED SLABS
- SHOTCRETE WALLS
- POOL SHEELS
- POUR IN PLACE RETAINING WALLS
- MASONRY RETAINING WALLS

#### **MASONRY**

- INTRICATE STONE WORK
- GRANITE COBBLESTONE BASALT FLAGSTONE LIMESTONE BRICK
- INTERLOCKING PAVERS
- PEDESTAL PAVERS AND PEDESTAL IPE WOOD DECKING
- PERVIOUS PAVER SYSTEMS
- STONE VENEER
- STACKED BOULDERS