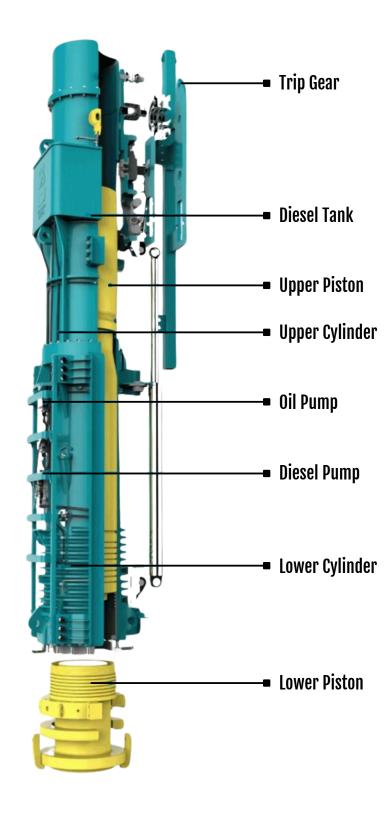

# MODEL D-19

DIESEL HAMMERS

### **Technical Data**

| Impact Weight<br>(Upper Piston) | 4,012 lb              | 1 820 kg    |
|---------------------------------|-----------------------|-------------|
| Power per Stroke                | 21,389 - 44,991 ft-lb | 29 - 61 kNm |
| Number of Strokes               | 35-52 /minute         | 35-52 L/min |
| Stroke at Max                   | 159 in                | 404 cm      |
| Energy                          |                       |             |
| Max weight suitable             | 13,228 lb             | 6 000 kg    |
| on Pile                         |                       |             |
| Max Rope Diamater               | .98 in                | 20 mm       |

#### **Fuel Consumption**

for Trip gear

| Fuel (max)            | 1.72 gal/h | 6,5 L/h |
|-----------------------|------------|---------|
| Lubrication Oil (max) | .69 gal/h  | 2,6 L/h |

#### Volume

| Fuel Tank                               | 9.90 gal | 37.5 L |
|-----------------------------------------|----------|--------|
| <ul><li>Lubrication Oil (max)</li></ul> | 2.64 gal | 10 L   |

# Weight

| Trip Gear (approx.)                | 353 lb   | 160 kg   |
|------------------------------------|----------|----------|
| <ul><li>Hammer (approx.)</li></ul> | 8,267 lb | 3 750 kg |

15.42 ft

17.39 ft

## Dimensions

cylinder

Height of hammer

Height with lengthened

Max length of stroke of

upper piston

| <ul><li>Max outer diameter of<br/>lower piston</li></ul>                                     | 1.44 ft | 440 mm |
|----------------------------------------------------------------------------------------------|---------|--------|
| <ul><li>Horizontal width of<br/>hammer</li></ul>                                             | 2.05 ft | 625 mm |
| <ul> <li>Central distance</li> <li>between hammer and</li> <li>hammer guide screw</li> </ul> | .92 ft  | 280 mm |
| <ul><li>Max. Vertical height of<br/>hammer</li></ul>                                         | 2.61 ft | 795 mm |
| <ul> <li>Central distance</li> <li>between hammer</li> <li>and lead guide</li> </ul>         | 1.33 ft | 405 mm |
| <ul> <li>Central distance of<br/>lead guide</li> </ul>                                       | 1.08 ft | 330 mm |
| <ul> <li>Distance between<br/>hammer center and<br/>protection board of fuel</li> </ul>      | 1.12 ft | 337 mm |