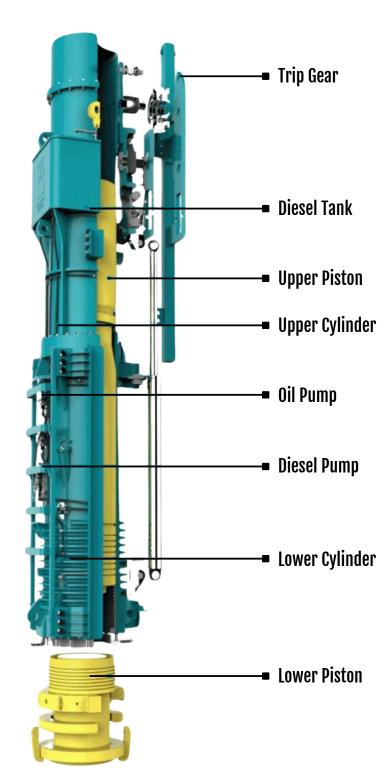

# MODEL D-50

**DIESEL HAMMERS** 

## **Technical Data**

| 11,023 lb              | 5 000 kg                                          |
|------------------------|---------------------------------------------------|
|                        |                                                   |
| 59,005 - 132,761 ft-lb | 80 - 180 kNr                                      |
| 32-53 /minute          | 32-53 L/min                                       |
| 159 in                 | 404 cm                                            |
|                        |                                                   |
| 44,092 lb              | 20 000 kg                                         |
|                        | 59,005 - 132,761 ft-lb<br>32-53 /minute<br>159 in |

# Weight

| Trip Gear (approx.) | 1,323 lb  | 600 kg    |
|---------------------|-----------|-----------|
| Hammer (approx.)    | 25,133 lb | 11 400 kg |

#### **Dimensions**

| <ul><li>Height of hammer</li><li>Height with lengthened cylinder</li></ul> | 18.24 ft<br>/ | 5 560 mm<br>/ |
|----------------------------------------------------------------------------|---------------|---------------|
| <ul> <li>Max outer diameter of<br/>lower piston</li> </ul>                 | 2.12 ft       | 670 mm        |
| <ul><li>Horizontal width of<br/>hammer</li></ul>                           | 3.29 ft       | 1 002 mm      |
| <ul><li>Central distance<br/>between hammer and</li></ul>                  | 1.05 ft       | 320 mm        |

hammer guide screw Max. Vertical height of hammer

3.67 ft 1.78 ft

Central distance between hammer and lead guide

1.08-2.17 ft Central distance of lead guide

Distance between hammer center and protection board of fuel

13.22 ft ■ Max length of stroke of 4 029 mm upper piston

1.51 ft

460 mm

330/600 mm

1 120 mm

544 mm