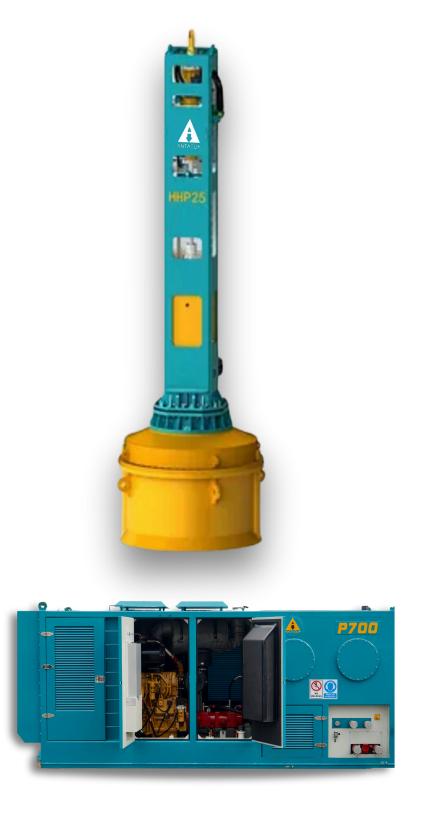

## Hydraulic Impact Hammers

## **HHP-25**

## **Specifications**

| Ram weight                                                  | 25 tons (50,000<br>lbs)          |
|-------------------------------------------------------------|----------------------------------|
| Max Striking Energy                                         | 375 KN.m                         |
| Strike Frequency                                            | 60/28                            |
| Max Ram Stroke                                              | 59 in                            |
| Lifting Hydraulic Cylinder - Single Lift Hydraulic Cylinder |                                  |
| Hammer Weight (w/o pile cap)                                | 78,000 lbs                       |
| Ram Length                                                  | 150 in                           |
| Hammer Height                                               | 29 ft 6 in                       |
| Center Distance from Leader to<br>Hammer                    | 47 in                            |
| Horizontal Width of Hammer (w/o<br>pile cap)                | 61 in                            |
| Horizontal Width of Hammer                                  | 76 in                            |
| Cushion Material                                            | Direct Drive<br>(Steel on steel) |
| \NT\∃U\$                                                    |                                  |