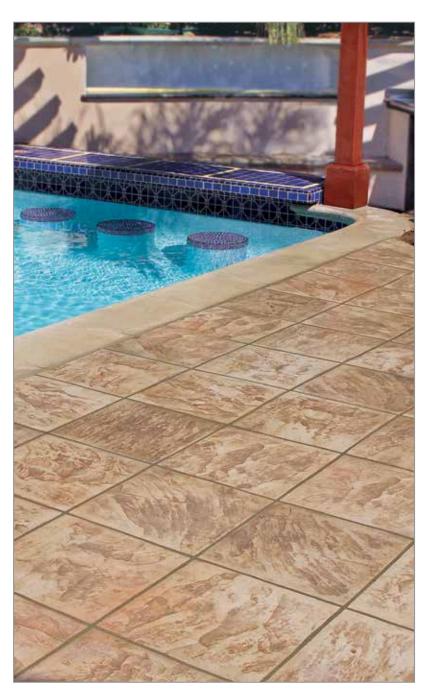

#### BRICKFORM Color Hardener Non-Fading Color • Improves Abrasion Resistance • Interior or Exterior Use • Can be Antiqued and Stained

BRICKFORM Color Hardener is an engineered blend, used to color the surface of new concrete. When applied, a dense layer is formed, making the concrete surface more abrasion and impact resistant. BRICKFORM Color Hardener is available in 42 standard colors and custom color matching is available. BRICKFORM Color Hardener is manufactured with the finest UV-resistant pigments and premium aggregates available. BRICKFORM Color Hardener is designed to work with imprinting tools to produce clear, sharp impressions that enhance the finished appearance of any new hardscape. When properly applied and troweled into newly placed, fresh concrete, it forms a colored concrete surface that is resistant to weathering, wear and normal abrasion.

### BRICKFORM Antique Release Easily Applied • Prevents Tools from Sticking and Marring • Interior or Exterior Use

BRICKFORM Antique Release is a colored powder that forms a waterproof barrier and reduces concrete build-up on BRICKFORM Texture Mats™. Available in 42 standard colors, BRICKFORM Antique Release can also be custom-matched to almost any color. Use BRICKFORM Antique Release and BRICKFORM Texture Mats over BRICKFORM Color Hardener™ to create the look and feel of many natural materials. Made with the finest ultra-violet-resistant pigments available, BRICKFORM Antique Release stands up to the effects of sunlight. BRICKFORM Antique Release is made from a finely ground formula that works with polyurethane, texturing mats to create a beautifully antiqued and textured concrete surface.