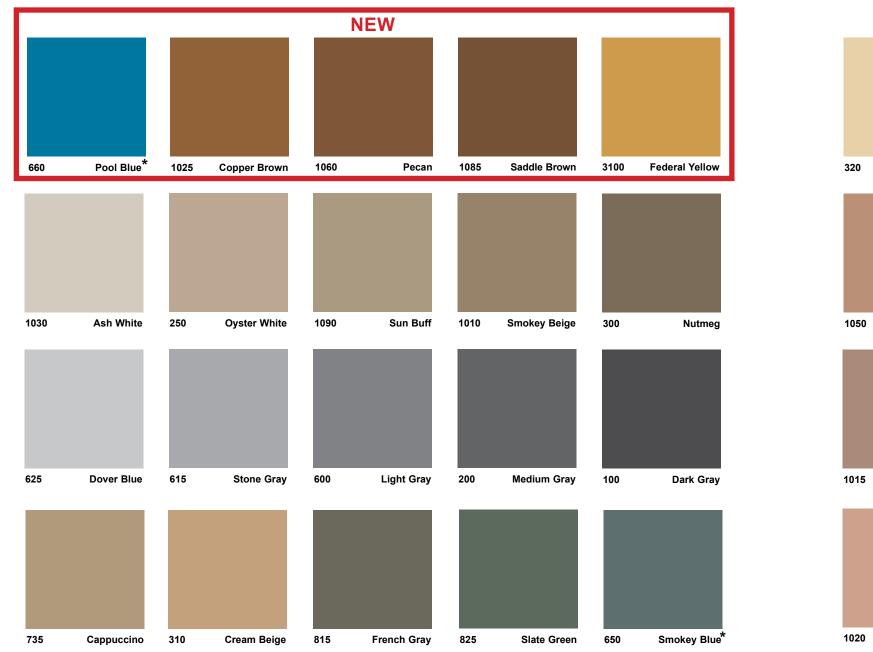

Installation guidelines available at www.brickform.com.

BRICKFORM Color Hardener, BRICKFORM Antique Release, BRICKFORM Antique-It, BRICKFORM Cem-Coat and BRICKFORM FreestylePRO are available in 42 standard colors and a variety of custom colors. Color-matching services are also available. Brickform Overlay Liquid Colorant not available in NEW colors, Smokey Blue or White. This color chart is a representation only and does not guarantee that the final color will be an exact match. Texturing or finishing techniques such as brooming or troweling, the use of sealers, and slight color-drifts in raw materials will produce variations of the colors. BRICKFORM strongly recommends a representative job sample for each product.

# BRICKFORM STANDARD COLOR SELECTION GUIDE

Color Hardener Antique Release Antique-It Cem-Coat FreestylePRO

**Overlay Liquid Colorant Tinta' Seal** 

The colors shown are representative and approximate, as closely as possible, concrete with a flat troweled finish, sealed with BRICKFORM, solvent-based, Gem-Seal.

Custom colors and color matching services available

Also available in: (All Products) 900-Black, 1000-White\*

BRICKFORM Color Hardener, BRICKFORM Antique Release Agent, BRICKFORM Antique-It, BRICKFORM Cem-Coat, BRICKFORM FreestylePRO, and Tinta' Seal are available in 42 standard colors.

<sup>\*</sup>BRICKFORM Overlay Liquid Colorant not available in NEW colors, Smokey Blue or White.