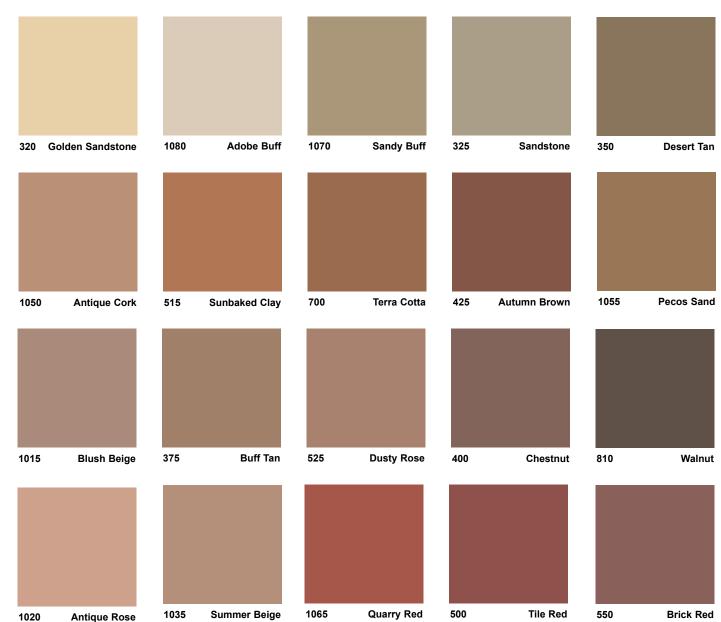

# BRICKFORM STANDARD COLOR SELECTION GUIDE

Color Hardener Antique Release Antique-It Cem-Coat FreestylePRO

**Overlay Liquid Colorant Tinta' Seal** 

The colors shown are representative and approximate, as closely as possible, concrete with a flat troweled finish, sealed with BRICKFORM, solvent-based, Gem-Seal.

Custom colors and color matching services available

Also available in: (All Products) 900-Black, 1000-White\*

BRICKFORM Color Hardener, BRICKFORM Antique Release Agent, BRICKFORM Antique-It, BRICKFORM Cem-Coat, BRICKFORM FreestylePRO, and Tinta' Seal are available in 42 standard colors.

Custom colors and color matching services available

Inquiries: 800-483-9628

Web: www.brickform.com

The colors shown are representative and approximate, as closely as possible, concrete with a flat troweled finish, sealed with BRICKFORM Gem-Seal. BRICKFORM is not responsible for job conditions, application methods, finishing techniques, curing methods and other variables and cannot guarantee the final appearance to be an exact match. Texturing or finishing techniques such as brooming or troweling, the use of sealers, and slight color-drifts in raw materials will produce variations of the colors. BRICKFORM strongly recommends a representative job sample for each product.