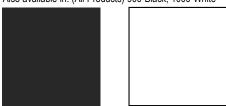

Custom colors and color matching services available

Also available in: (All Products) 900-Black, 1000-White\*

BRICKFORM Color Hardener, BRICKFORM Antique Release Agent, BRICKFORM Antique-It, BRICKFORM Cem-Coat, BRICKFORM FreestylePRO, and Tinta' Seal are available in 42 standard colors.