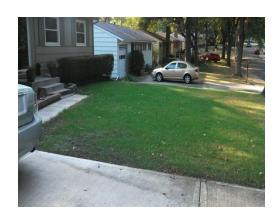

5132 Ballantrae Court, Cincinnati, OH 45238 Cell: 513-317-8311 Fax: 513-672-9633 www.innovativeturfsolutions.com

## Residential Hydro-Ultra Plus Case Study

Residential yard reseeded with a Fescue blend at a rate of 50 lbs. per acre and 5 gallons per acre of Hydro-Ultra Plus on August 18, 2012. Area was watered twice daily for 20 minute intervals. Residential seeding was done in Kansas City, Kansas with an average 3 week temperature of 70 degrees ferenheit.





10 days later (August 28, 2012)







5132 Ballantrae Court, Cincinnati, OH 45238 Cell: 513-317-8311 Fax: 513-672-9633 www.innovativeturfsolutions.com

## 2 weeks after seeding (September 1, 2012)-1<sup>st</sup> mowing



3 weeks after seeding (September 8, 2012)





5132 Ballantrae Court, Cincinnati, OH 45238 Cell: 513-317-8311 Fax: 513-672-9633 www.innovativeturfsolutions.com

## June, 2013