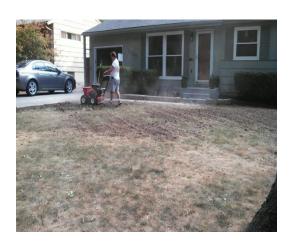

## Residential Hydro-Ultra Plus Case Study

Residential yard reseeded with a Fescue blend at a rate of 50 lbs. per acre and 5 gallons per acre of Hydro-Ultra Plus on August 18, 2012. Area was watered twice daily for 20 minute intervals. Residential seeding was done in Kansas City, Kansas with an average 3 week temperature of 70 degrees ferenheit.