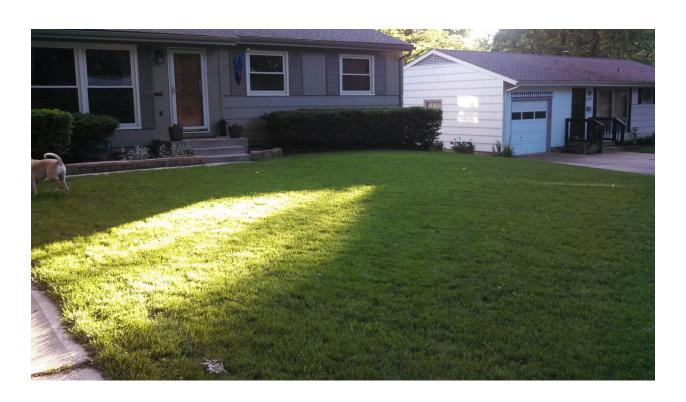

513-672-9633 www.innovativeturfsolutions.com

## Residential Hydro-Ultra Plus Case Study

Residential yard reseeded with a Fescue blend at a rate of 50 lbs. per acre and 5 gallons per acre of Hydro-Ultra Plus on August 18, 2012. Area was watered twice daily for 20 minute intervals. Residential seeding was done in Kansas City, Kansas with an average 3 week temperature of 70 degrees ferenheit.





10 days later (August 28, 2012)







5132 Ballantrae Court, Cincinnati, OH 45238 Cell: 513-317-8311 Fax: 513-672-9633 www.innovativeturfsolutions.com

## 2 weeks after seeding (September 1, 2012)-1<sup>st</sup> mowing



3 weeks after seeding (September 8, 2012)





5132 Ballantrae Court, Cincinnati, OH 45238 Cell: 513-317-8311 Fax: 513-672-9633 www.innovativeturfsolutions.com

## June, 2013