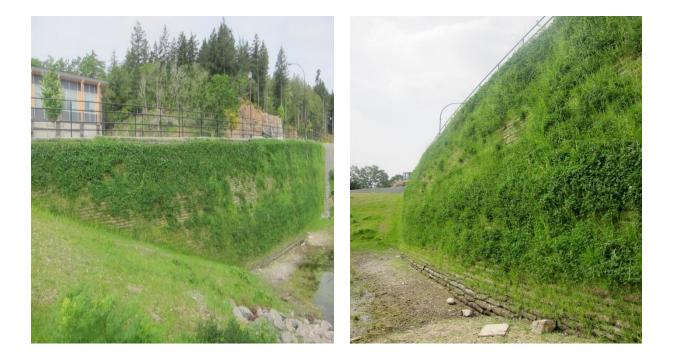

The below pictures were taken in April, 2013. After about a week after the Hydro-Ultra Plus application, the weather turned to freezing and precipitation from snow, therefore the seed lay dormant through the winter.