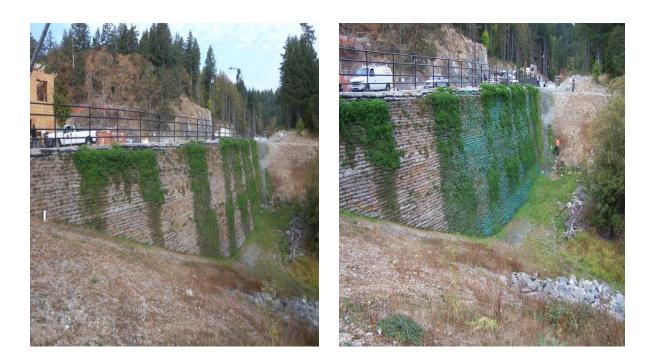

Leigh Road

**Darter Developments** 

The below photo was taken Sept., 2012. The first hydroseeing application did not fare well so the site was reseeded Nov., 2012 with Hydro-Ultra Plus.

5132 Ballantrae Court, Cincinnati, OH 45238 Cell: 513-317-8311 Fax: 513-672-9633 www.innovativeturfsolutions.com