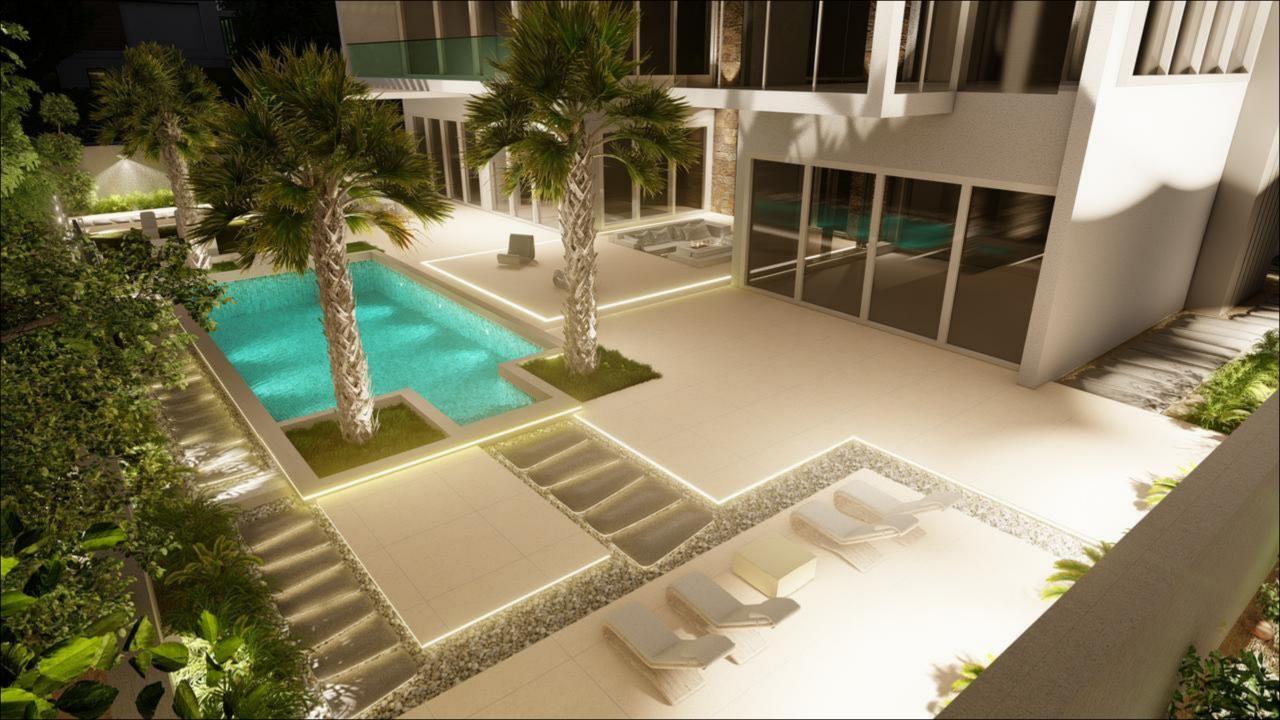

### **GARDEN SPECIFICATIONS**

- Plot Size: 10,725 Sq. Ft / 996 Sq. M
- o BBQ area
- Outdoor Fireplace
- Private Pool
- Outdoor TV
- Landscaped Garden
- Parking

# THE VILLA