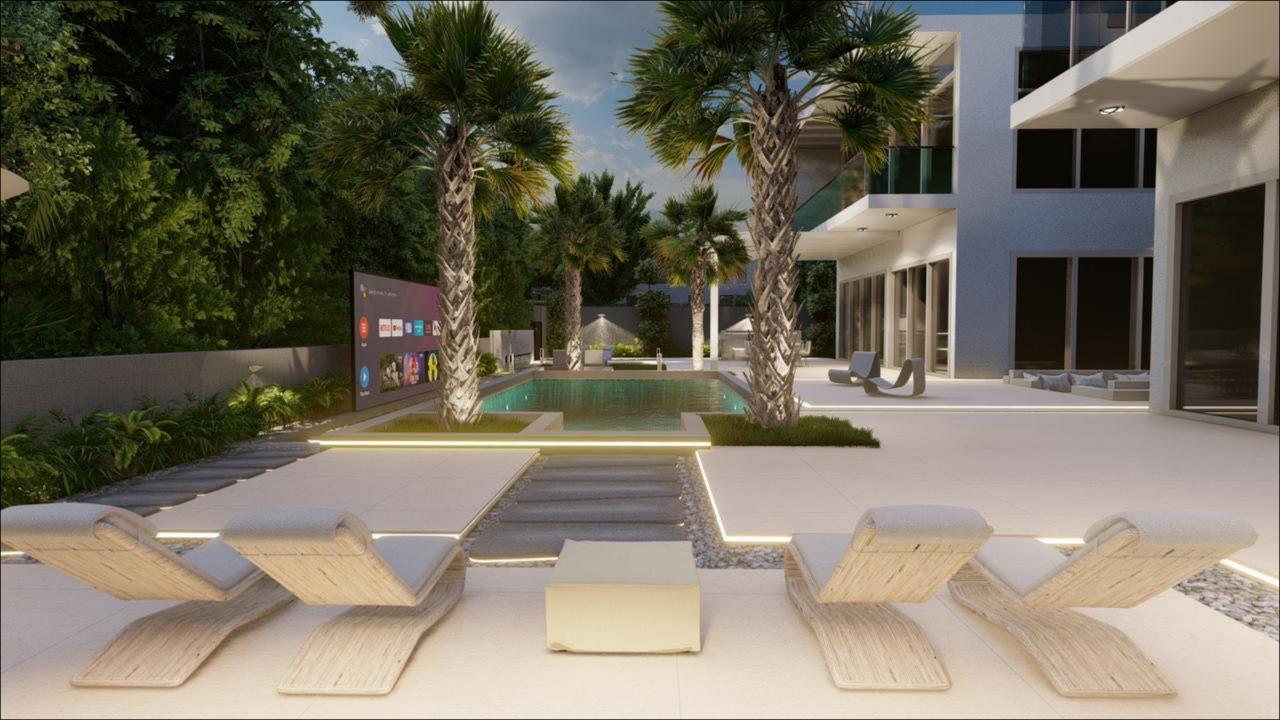

### **GARDEN SPECIFICATIONS**

- Plot Size: 10,725 Sq. Ft / 996 Sq. M
- o BBQ area
- Outdoor Fireplace
- Private Pool
- Outdoor TV
- Landscaped Garden
- Parking

# THE VILLA