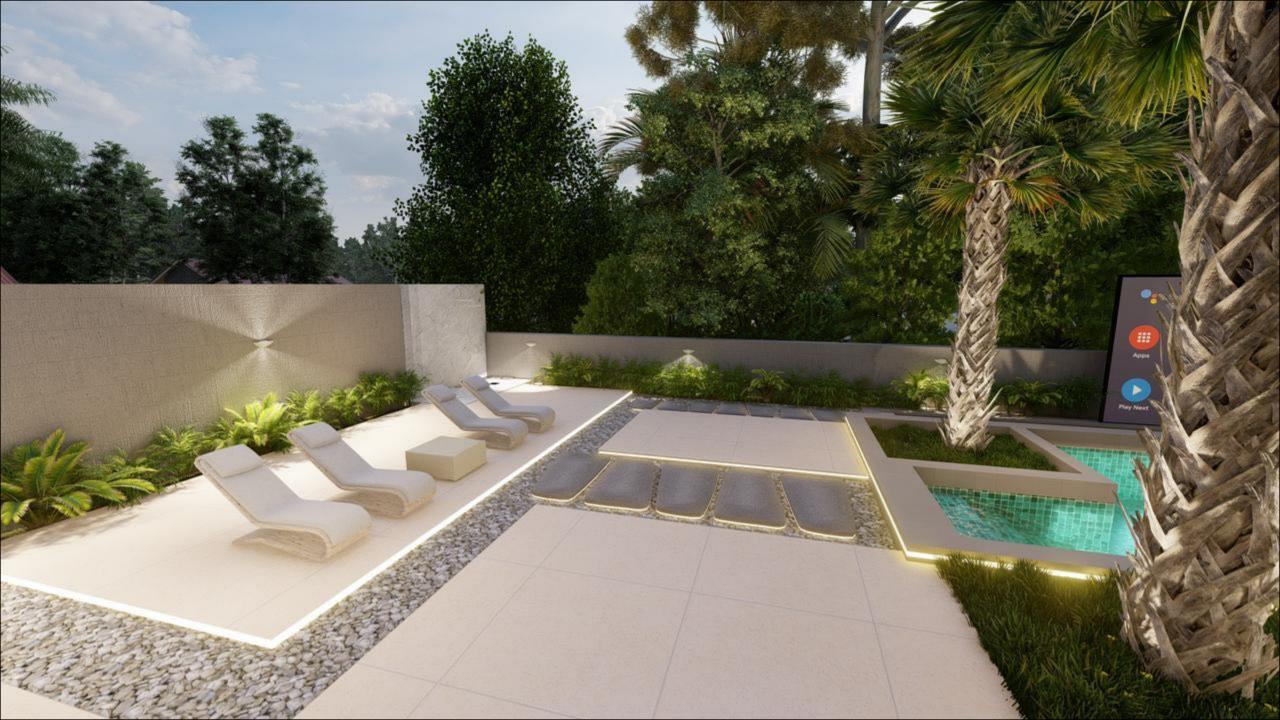

### **GARDEN SPECIFICATIONS**

- Plot Size: 10,725 Sq. Ft / 996 Sq. M
- o BBQ area
- Outdoor Fireplace
- Private Pool
- Outdoor TV
- Landscaped Garden
- Parking

# THE VILLA