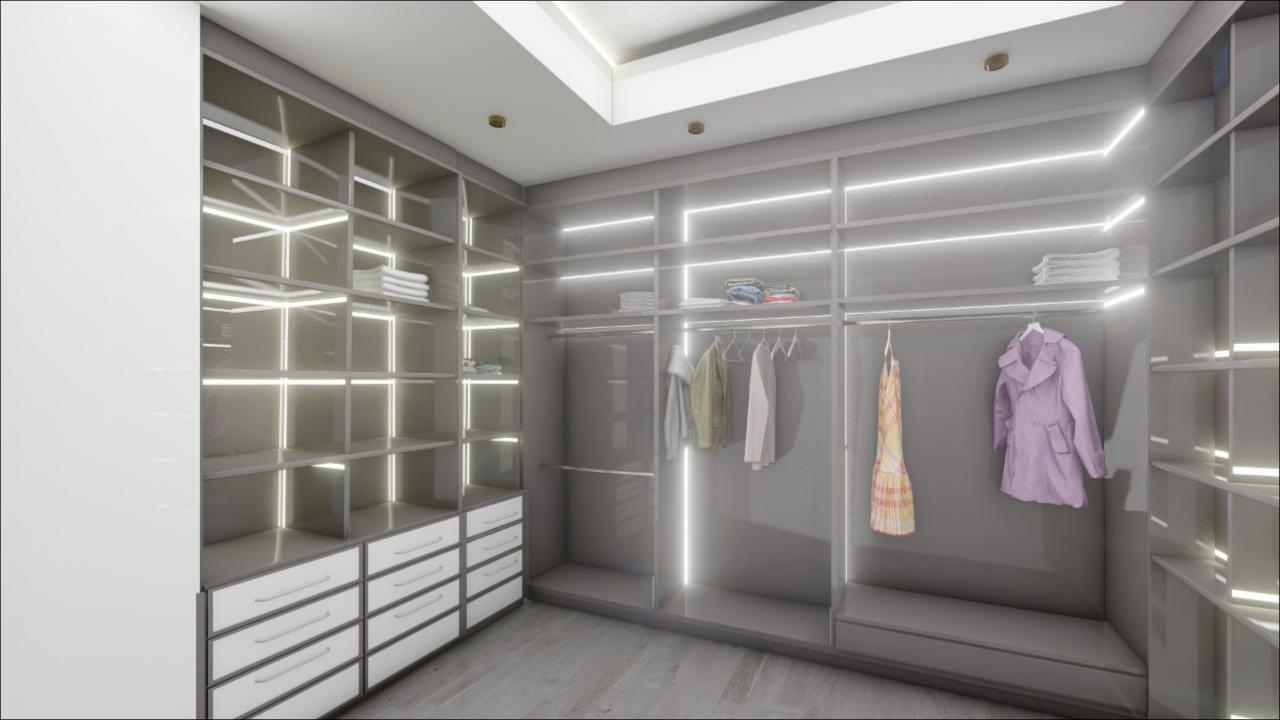

### **VILLA SPECIFICATIONS**

- 4 Bedrooms with 5 Bathrooms + Study room
- Staff quarters (Maid room + driver room)
- BUA Size: 7.464 Sq. Ft / 693 Sq. M
- Unfurnished
- Walk in wardrobe
- o Open Kitchen
- o 3 Balconies