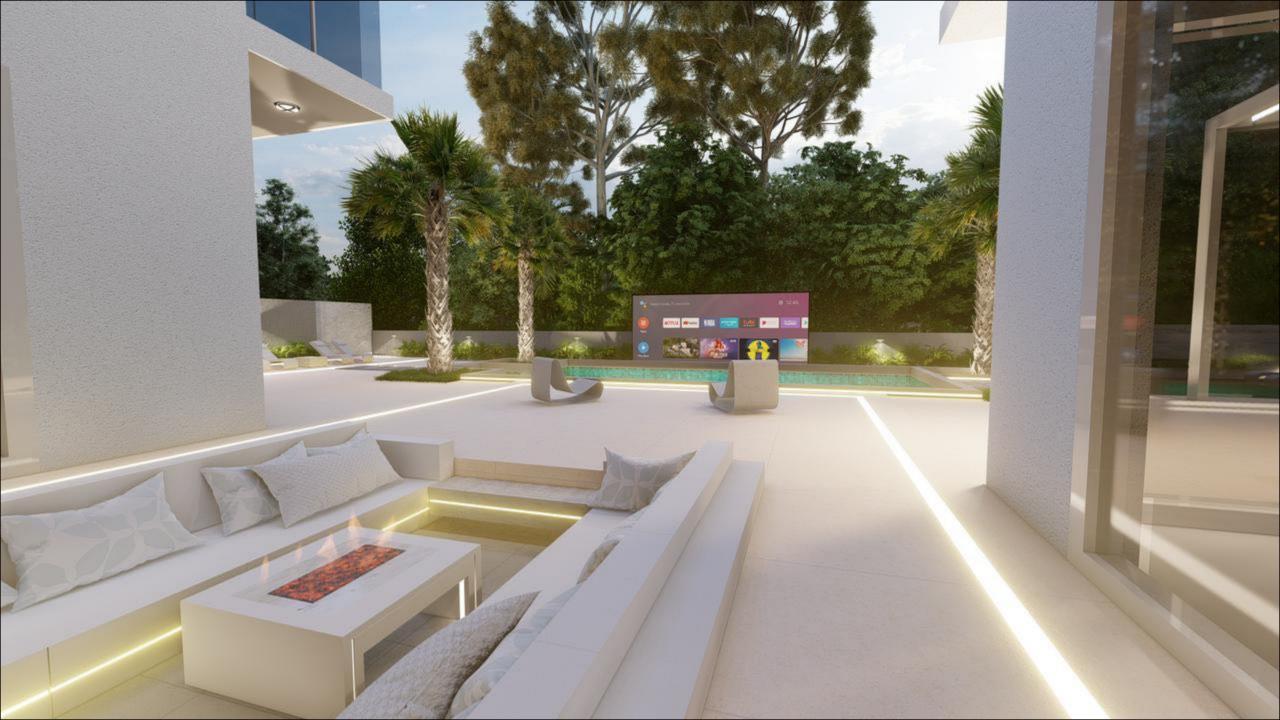

### **GARDEN SPECIFICATIONS**

- Plot Size: 10,725 Sq. Ft / 996 Sq. M
- o BBQ area
- Outdoor Fireplace
- Private Pool
- Outdoor TV
- Landscaped Garden
- Parking

# THE VILLA