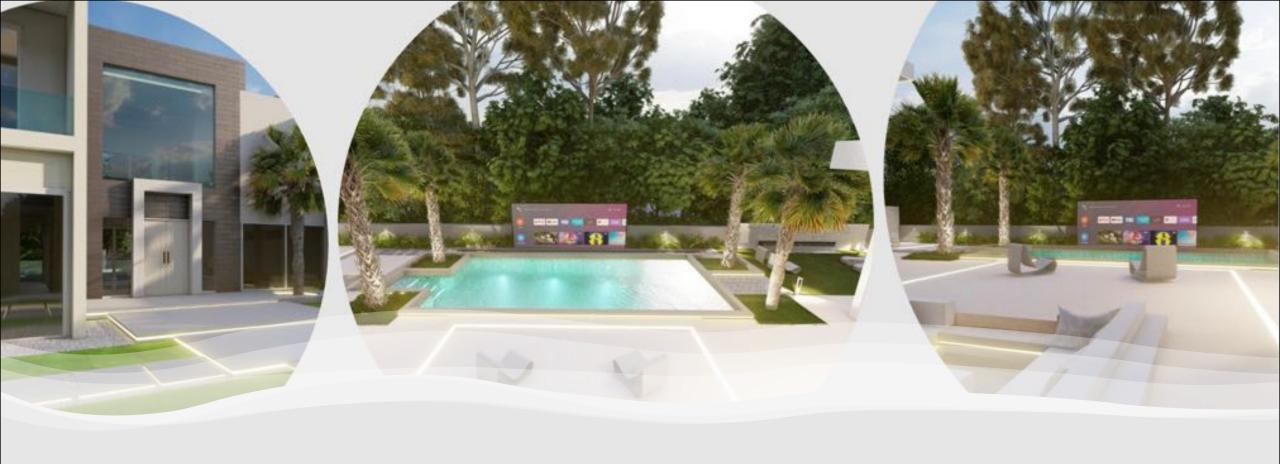

### **GARDEN SPECIFICATIONS**

- Plot Size: 10,725 Sq. Ft / 996 Sq. M
- o BBQ area
- Outdoor Fireplace
- Private Pool
- Outdoor TV
- Landscaped Garden
- Parking