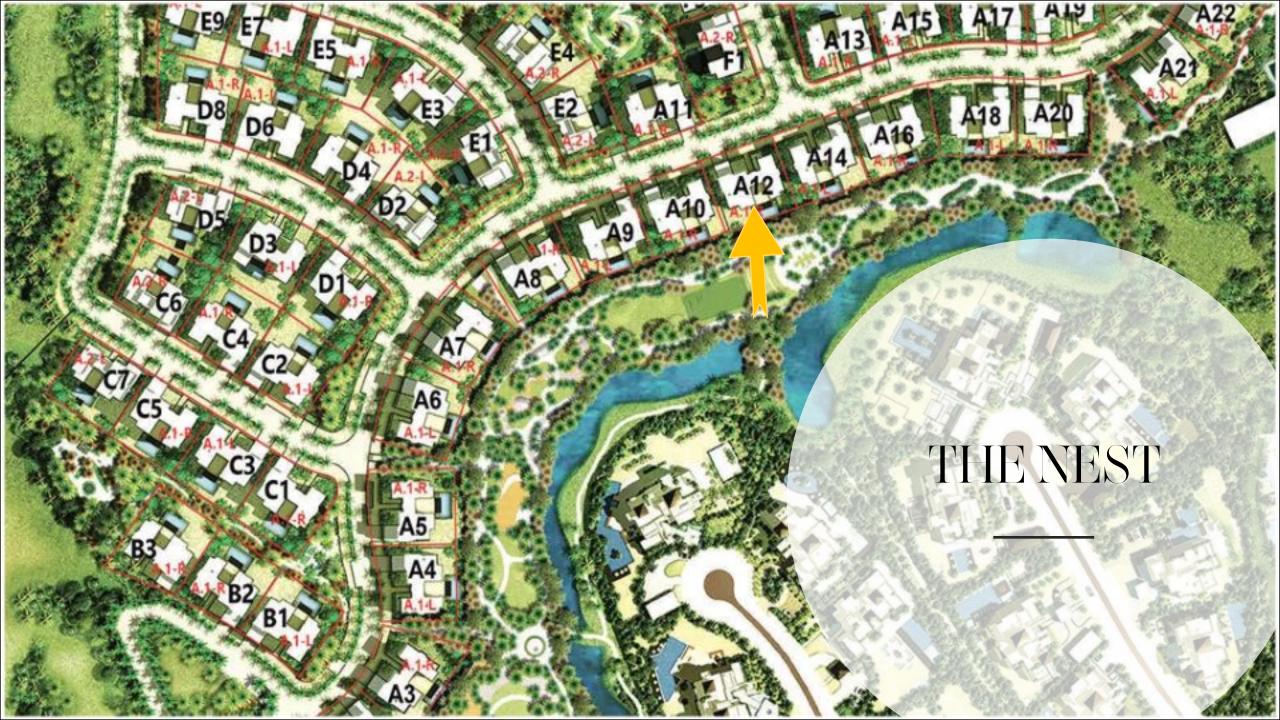

isit the gardens: Botanic Gardens with over 7000 plants and flowers and the Desert Garden including a camel farm, an aviary and a petting zoo
- Al Barari **cycling track** (1.8 km and 0.8 km tracks)
- Kids zone: activities and games
- Olubhouse & Beach club
- **Restaurants** ; The Farm, Zaya Hideout, J5, Mez Me, Commune, Ondas, Hideout, Cherabinth Sea Food, Lowe
- Schools in Al Barari : Dunecrest American School, Repton British School Dubai, Jumeirah English Speaking School
- Hospitals ; Dr. Kamikaze Medical & Physiotherapy Center, Amber Clinics, Medicentres, Aster Clinic, Al Zahra Hospital
- o **Malls & Groceries** ; Cityland Mall, Waitrose and F-Mart
- Global village: an exotic journey through various countries around the planet
- o Play a round of **golf** in Arabian Ranches Gold Club





## DESCRIPTION OF THE VILLA

This contemporary-styled villa offers spacious rooms filled with ample sunlight through the floor-to-ceiling windows while overlooking the lovely garden and the community nestled in nature. The minimalist designs and high-quality finishes allow for refined furnishings and create an ideal space for luxury living in a modernist setting.

### **VILLA SPECIFICATIONS**

- 4 Bedrooms with 5 Bathrooms + Study room
- Staff quarters (Maid room + driver room)
- BUA Size: 7.464 Sq. Ft / 693 Sq. M
- Unfurnished
- Walk in wardrobe
- o Open Kitchen
- o 3 Balconies

### **GARDEN SPECIFICATIONS**

- Plot Size: 10,725 Sq. Ft / 996 Sq. M
- o BBQ area
- Outdoor Fireplace
- Private Pool
- Outdoor TV
- Landscaped Garden
- Parking





# THE VILLA





























#