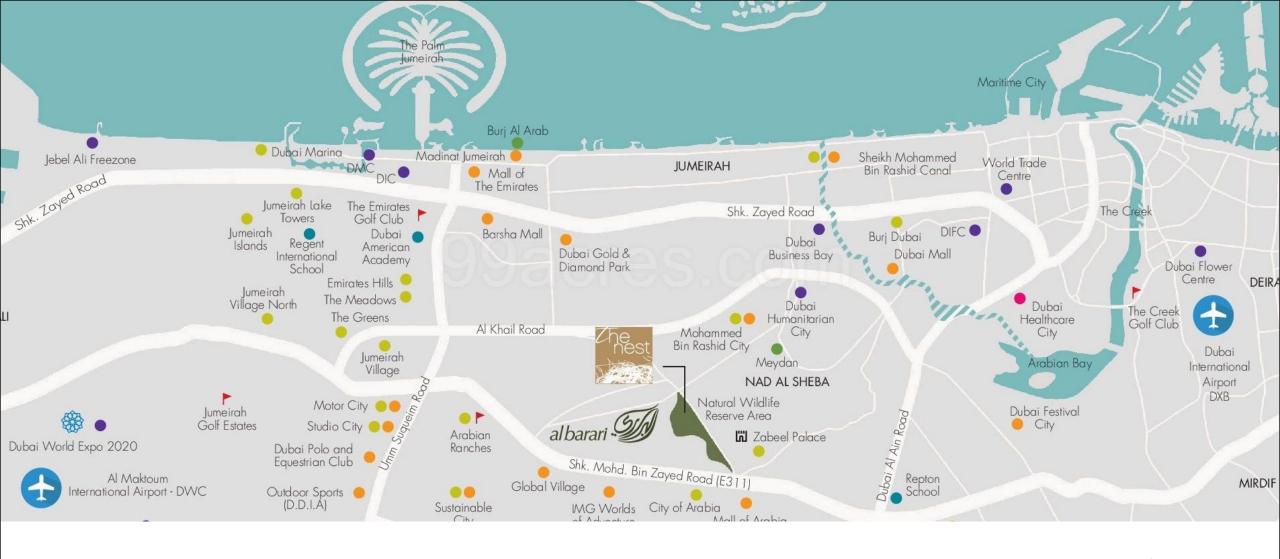

### **STRATEGICALLY** LOCATED

DUBAI'S MOST DESIRABLE DESTINATION

### **DUBAI CENTRAL**

Al Barari is located only 15 mins away from Dubai's major social hubs

- Burj Khalifa •
- Dubai Marina Palm Jumeirah •

### SEAMLESS TRAVEL

In close proximity to Arabian Ranches and Motor City. Ideal for a daily commute to Downtown Dubai, DIFC, Dubai Marina, JLT, and Dubai Media

### **EFFORTLESS LIVING**

The world's largest upcoming mall developments are right around the corner:

- Mall of the World (2018) •
- Cityland Mall (2018) •

Nearby hospitals and medical centres include: MediClinic and Medcare Medical Centre amongst others

### **DEVELOP & GROW**

The Community is under 15 mins away from Dubai's top schools including:

- Repton
- Kings' School
- Nord Anglia International School
- Swiss International Scientific School
  Lycee Francais International Georges Pompidou