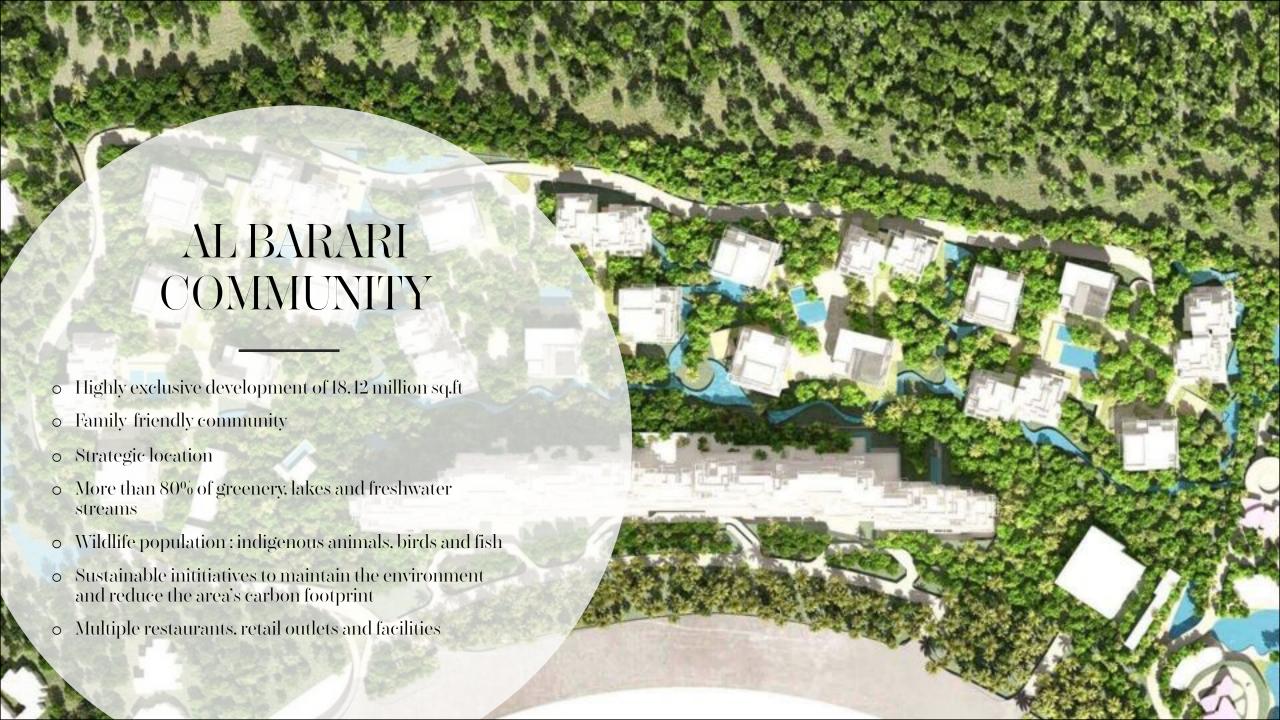

### THINGS TO DO IN AL BARARI

- Take advantage of the **luxury lifestyle**; Heart & Soul spa experience, lush green restaurants, community events, body language health & fitness club, starlight movie nights, retail experience, the farm
- Visit the gardens: Botanic Gardens with over 7000 plants and flowers and the Desert Garden including a camel farm, an aviary and a petting zoo
- Al Barari **cycling track** (1.8 km and 0.8 km tracks)
- Kids zone: activities and games
- Olubhouse & Beach club
- **Restaurants** ; The Farm, Zaya Hideout, J5, Mez Me, Commune, Ondas, Hideout, Cherabinth Sea Food, Lowe
- Schools in Al Barari : Dunecrest American School, Repton British School Dubai, Jumeirah English Speaking School
- Hospitals ; Dr. Kamikaze Medical & Physiotherapy Center, Amber Clinics, Medicentres, Aster Clinic, Al Zahra Hospital
- o **Malls & Groceries** ; Cityland Mall, Waitrose and F-Mart
- Global village: an exotic journey through various countries around the planet
- o Play a round of **golf** in Arabian Ranches Gold Club