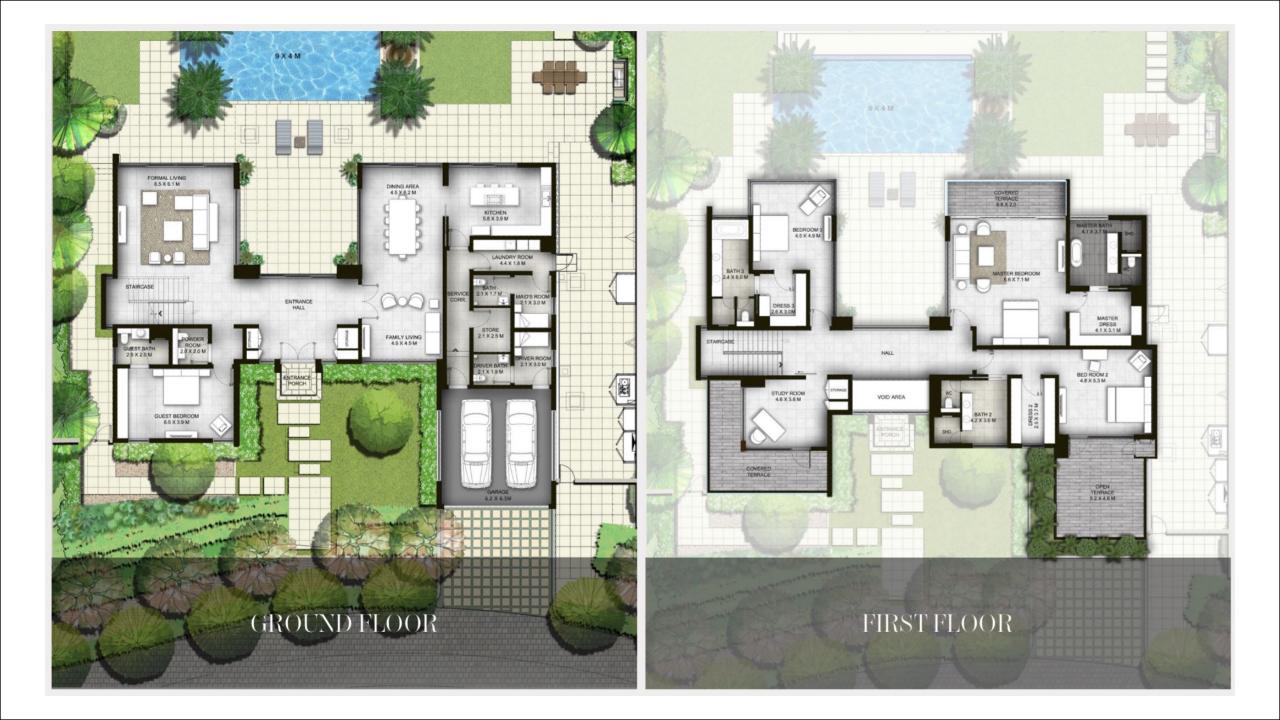

## DESCRIPTION OF THE VILLA

This contemporary-styled villa offers spacious rooms filled with ample sunlight through the floor-to-ceiling windows while overlooking the lovely garden and the community nestled in nature. The minimalist designs and high-quality finishes allow for refined furnishings and create an ideal space for luxury living in a modernist setting.

### **VILLA SPECIFICATIONS**

- 4 Bedrooms with 5 Bathrooms + Study room
- Staff quarters (Maid room + driver room)
- BUA Size: 7.464 Sq. Ft / 693 Sq. M
- Unfurnished
- Walk in wardrobe
- o Open Kitchen
- o 3 Balconies

### **GARDEN SPECIFICATIONS**

- Plot Size: 10,725 Sq. Ft / 996 Sq. M
- o BBQ area
- Outdoor Fireplace
- Private Pool
- Outdoor TV
- Landscaped Garden
- Parking