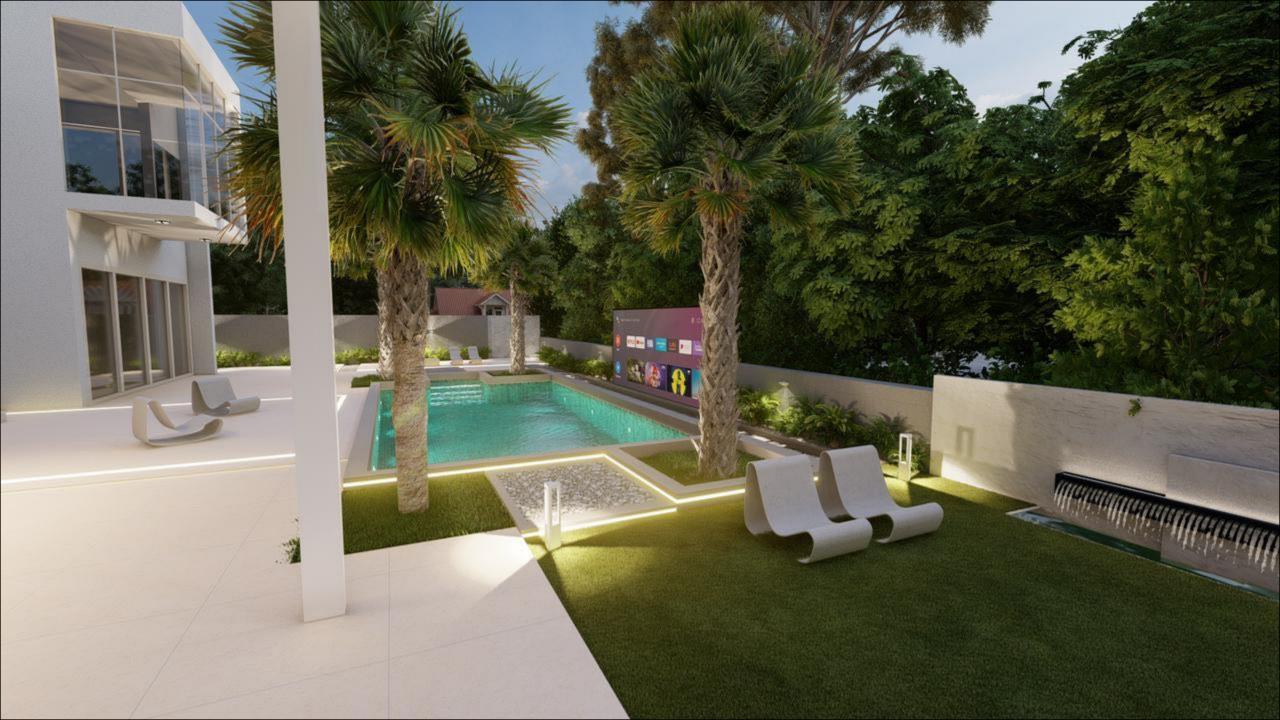

### **GARDEN SPECIFICATIONS**

- Plot Size: 10,725 Sq. Ft / 996 Sq. M
- o BBQ area
- Outdoor Fireplace
- Private Pool
- Outdoor TV
- Landscaped Garden
- Parking

# THE VILLA