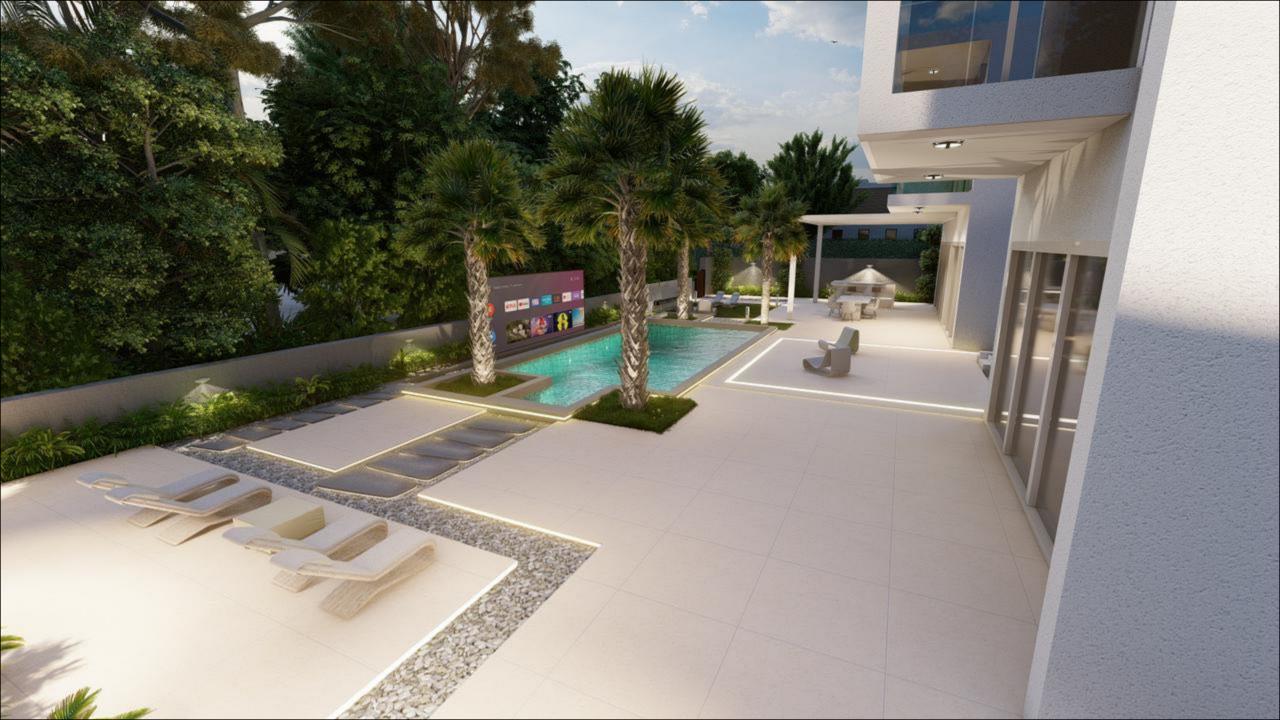

### **GARDEN SPECIFICATIONS**

- Plot Size: 10,725 Sq. Ft / 996 Sq. M
- o BBQ area
- Outdoor Fireplace
- Private Pool
- Outdoor TV
- Landscaped Garden
- Parking

# THE VILLA