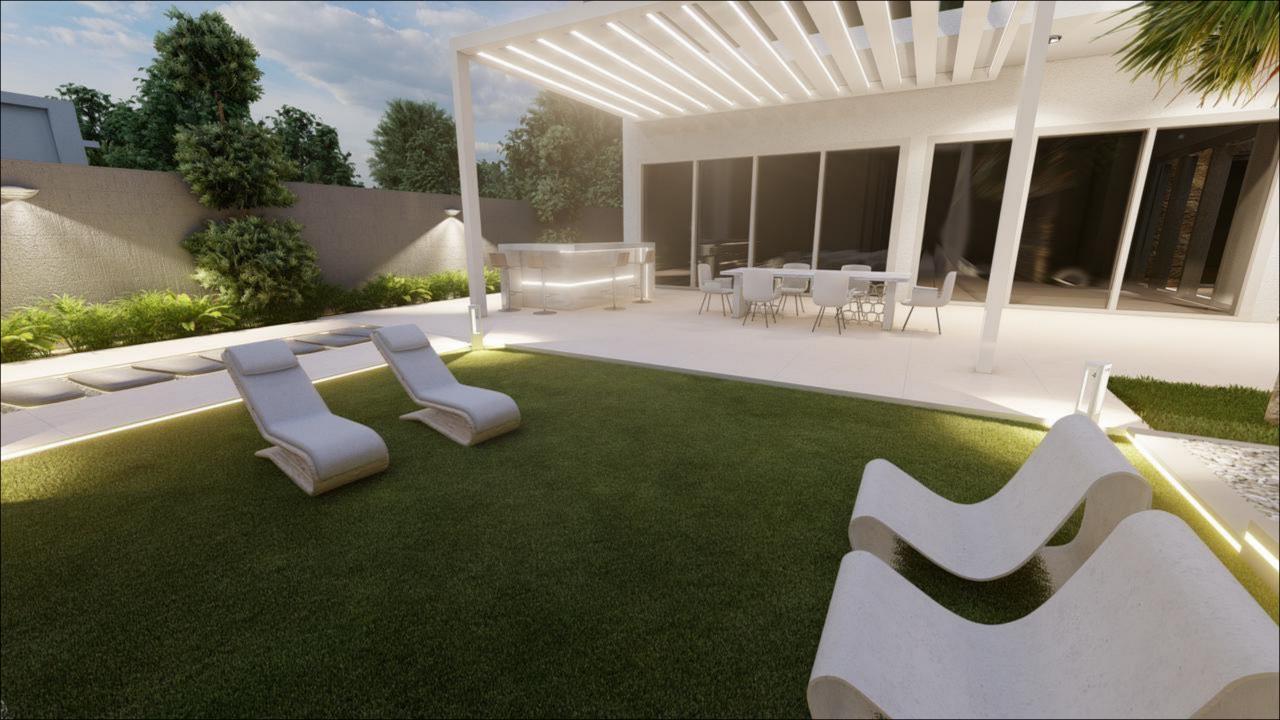

## DESCRIPTION OF THE VILLA

This contemporary-styled villa offers spacious rooms filled with ample sunlight through the floor-to-ceiling windows while overlooking the lovely garden and the community nestled in nature. The minimalist designs and high-quality finishes allow for refined furnishings and create an ideal space for luxury living in a modernist setting.

### **VILLA SPECIFICATIONS**

- 4 Bedrooms with 5 Bathrooms + Study room
- Staff quarters (Maid room + driver room)
- BUA Size: 7.464 Sq. Ft / 693 Sq. M
- Unfurnished
- Walk in wardrobe
- o Open Kitchen
- o 3 Balconies

# THE VILLA