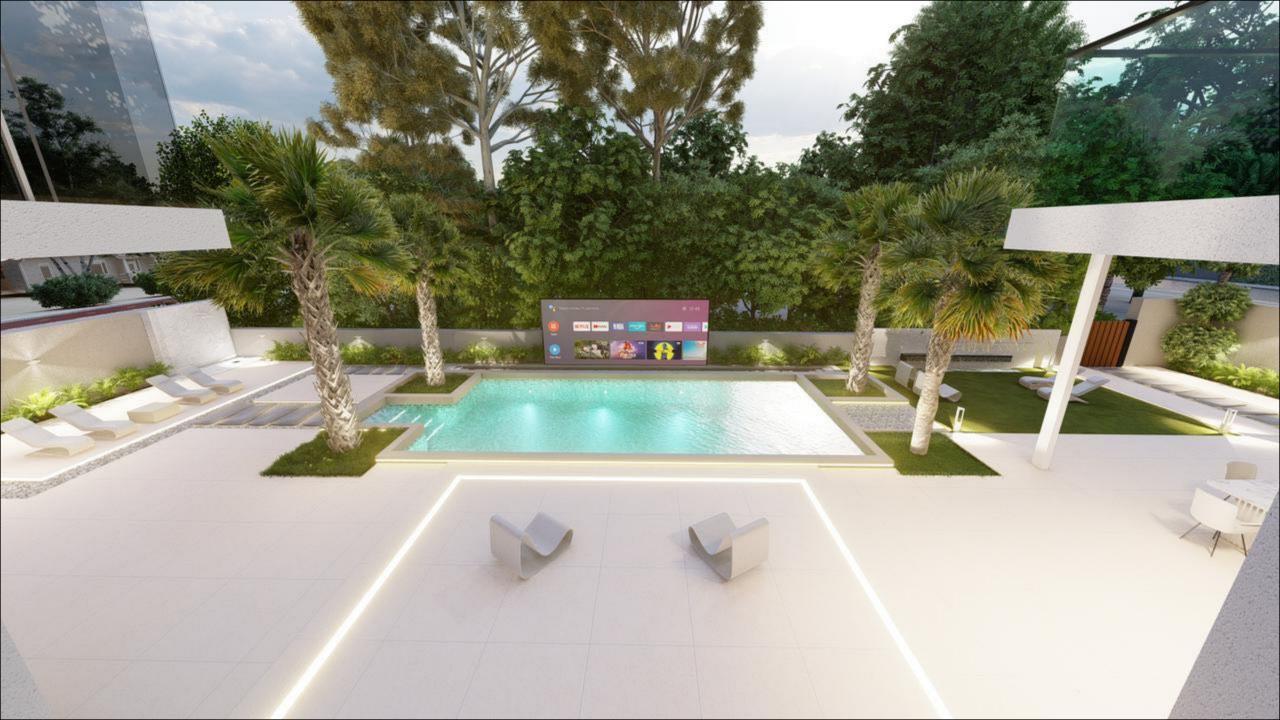

### **GARDEN SPECIFICATIONS**

- Plot Size: 10,725 Sq. Ft / 996 Sq. M
- o BBQ area
- Outdoor Fireplace
- Private Pool
- Outdoor TV
- Landscaped Garden
- Parking