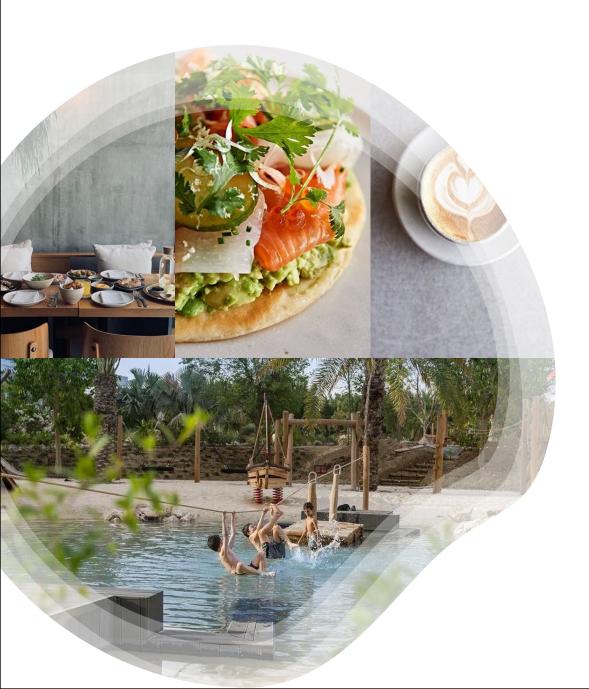

### THINGS TO DO IN AL BARARI

- Take advantage of the **luxury lifestyle**; Heart & Soul spa experience, lush green restaurants, community events, body language health & fitness club, starlight movie nights, retail experience, the farm
- Visit the gardens: Botanic Gardens with over 7000 plants and flowers and the Desert Garden including a camel farm, an aviary and a petting zoo
- Al Barari **cycling track** (1.8 km and 0.8 km tracks)
- Kids zone: activities and games
- Olubhouse & Beach club
- **Restaurants** ; The Farm, Zaya Hideout, J5, Mez Me, Commune, Ondas, Hideout, Cherabinth Sea Food, Lowe
- Schools in Al Barari : Dunecrest American School, Repton British School Dubai, Jumeirah English Speaking School
- Hospitals ; Dr. Kamikaze Medical & Physiotherapy Center, Amber Clinics, Medicentres, Aster Clinic, Al Zahra Hospital
- o **Malls & Groceries** ; Cityland Mall, Waitrose and F-Mart
- Global village: an exotic journey through various countries around the planet
- o Play a round of **golf** in Arabian Ranches Gold Club