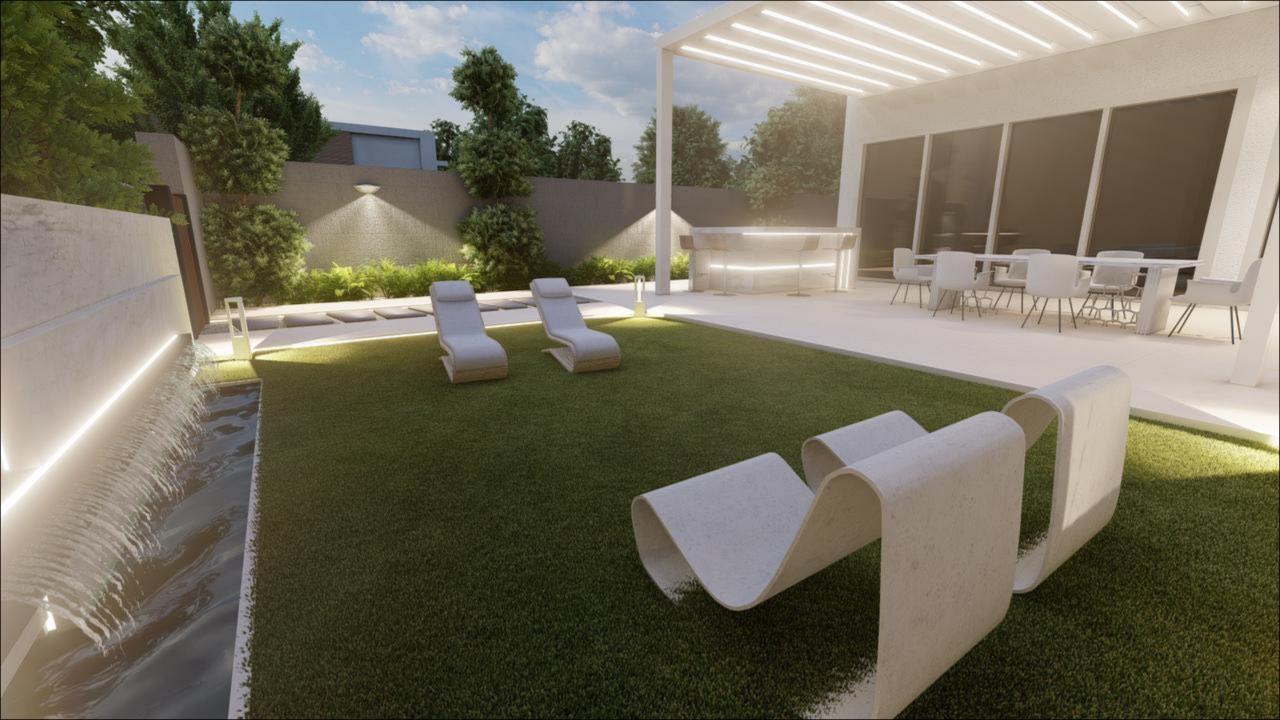

## DESCRIPTION OF THE VILLA

This contemporary-styled villa offers spacious rooms filled with ample sunlight through the floor-to-ceiling windows while overlooking the lovely garden and the community nestled in nature. The minimalist designs and high-quality finishes allow for refined furnishings and create an ideal space for luxury living in a modernist setting.

### **GARDEN SPECIFICATIONS**

- Plot Size: 10,725 Sq. Ft / 996 Sq. M
- o BBQ area
- Outdoor Fireplace
- Private Pool
- Outdoor TV
- Landscaped Garden
- Parking

# THE VILLA